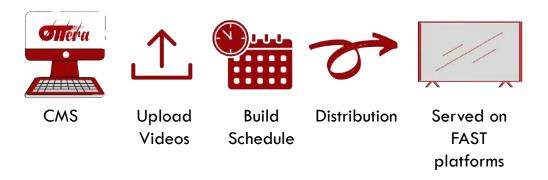

# OTTera's CanalFAST Channel Capabilities It's As Easy As 1, 2, 3

- We distribute to 20+ FAST platforms
- We are able to use our content management system to set up, schedule and deliver your channels to our delivery partners
- OTTera can help distribute existing channels to our delivery partners
- CanalFAST is a service that we provide to incorporate broadcast television feeds, like NBC or CBS
  - We're working with television broadcaster Azteca, out of Mexico, to deliver their TV broadcast feed to SamsungTV+, which is an internet connected streaming service.

# A Fully Managed Solution

- OTTera takes a broadcast channel feed and turns it into a FAST channel
- We have the ability to create:
  - Ad slates
  - Bumpers
- OTTera also helps with editorial
- We automatically create playlists based on curated content and or categories
- We also provide automatic detection and recommendation of ad breaks