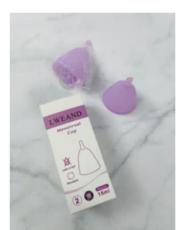

MOXSOLE Home Products ~

LWEAND menstrual cup regular 15ml, soft, flexible, reusable medical grade silicone menstrual cup, set of 2

\$25.99

**Ships to United States** 

ADD TO CART

BUY IT NOW

Chat with us!

☑ Full Refund if you don't receive your order Full or Partial Refund , if the item is not as described

## **Product details**

**Brand** LWEAND

Package Dimensions 1.98 x 1.98 x 4.72 inches

Package Weight 2.5 Ounces Date First Available May 11, 2022

SHARE 🔰 TWEET 🕡 PIN IT

no reviews yet

Write a review

Quick links