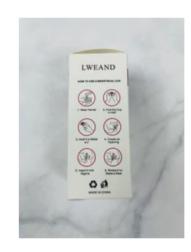

- LWEAND high quality menstrual cups are made of soft silicone, which is elastic, comfortable to wear and reusable.
- Safe ingredients, hypoallergenic, BPA-free, bringing you a 12-hour safe and comfortable experience, improve your quality of life.
- When in use, it is sealed and isolated from the air, so that harmful bacteria cannot grow. The leak-proof design makes you no longer have to worry about the embarrassing situation of menstrual leakage.
- There will be no foreign body sensation when using it, it is refreshing and comfortable, and it can also be used for cycling, swimming and other sports during special periods. It is a must-have for women who love sports.
- We are so convinced that you'll love LWEAND menstrual cup, if you're not satisfied, please contact us.