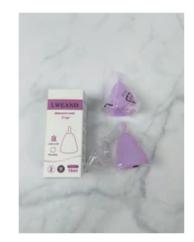

MOXSOLE Home Products ~

LWEAND menstrual cup regular 15ml, soft, flexible, reusable medical grade silicone menstrual cup, set of 2

\$25.99

**Ships to United States** 

ADD TO CART

BUY IT NOW

Chat with us!

☑ Full Refund if you don't receive your order Full or Partial Refund , if the item is not as described

## **Product details**

**Brand** LWEAND

Package Dimensions 1.98 x 1.98 x 4.72 inches

Package Weight 2.5 Ounces Date First Available May 11, 2022

SHARE 🔰 TWEET 🕡 PIN IT

no reviews yet

Write a review

Quick links