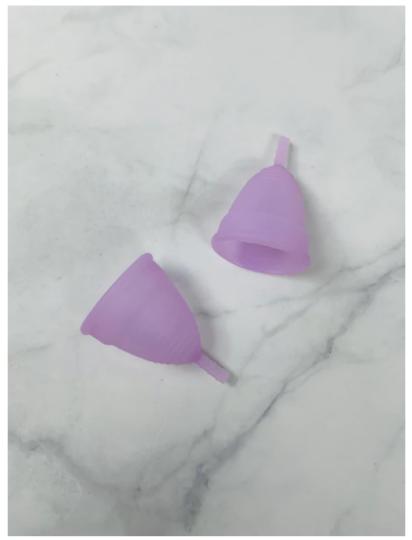

- LWEAND high quality menstrual cups are made of soft silicone, which is elastic, comfortable to wear and reusable.
- Safe ingredients, hypoallergenic, BPA-free, bringing you a 12-hour safe and comfortable experience, improve your quality of life.
- When in use, it is sealed and isolated from the air, so that harmful bacteria cannot grow. The leak-proof design makes you no longer have to worry about the embarrassing situation of menstrual leakage.
- There will be no foreign body sensation when using it, it is refreshing and comfortable, and it can also be used for cycling, swimming and other sports during special periods. It is a must-have for women who love sports.
- We are so convinced that you'll love LWEAND menstrual cup, if you're not satisfied, please contact us.