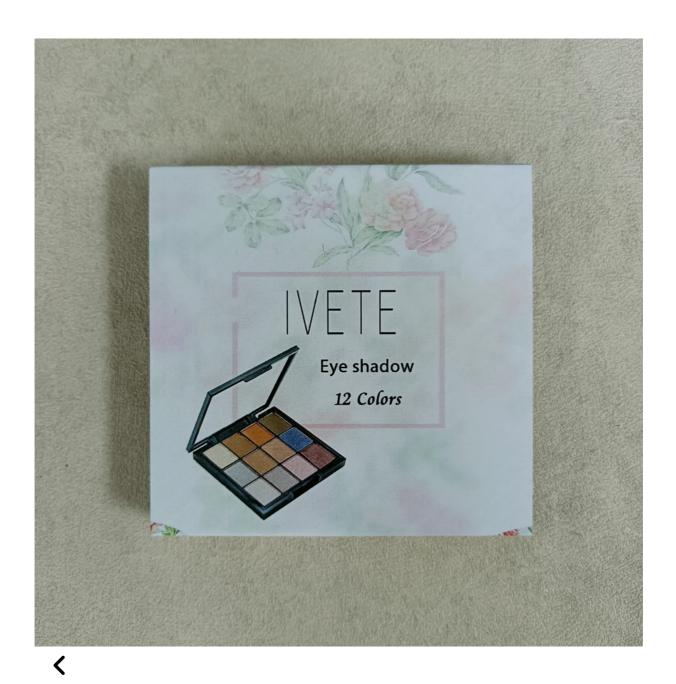

# IVETE Eye shadow Ultimate Shadow Palette, Eyeshadow Palette - Smokey & Highlight

\$12.99

Tax included.

ADD TO CART

BUY IT NOW

## IVETE Eye shadow Ultimate Shadow Palette, Eyeshadow Palette - Smokey & Highlight

- The IVETE Eye Shadow Palette features 12 expertly curated shades for custom eye
  makeup looks; From bold beiges and sultry sands to brazen bronzes and tempting
  taupes, this makeup palette is perfect for creating versatile eye makeup looks
- Define Your Eye: IVETE eyeshadow palettes give you high pigment formula with superior blendability; Available in a variety of finishes from matte to shimmer to create just the look you want."
- IVETE Is The Eye Expert: Whatever your signature eye look, natural or dramatic,
   IVETE helps create looks that draw eyes with a broad selection of pencil and liquid eyeliners, highly pigmented eyeshadows, iconic mascara, and eyebrow makeup
- IVETE has what you need to create any look: foundation, bb creams and concealers
  to create a perfect canvas, eyeshadows, brow pencils and eyeliners for any eye look
  and lip products, from show stopping matte lipstick to au natural lip balms
- Remove IVETE Makeup With Micellar Water: Use Garnier Micellar Water as a gentle makeup remover at night, and as a facial cleanser in the morning to prep skin for