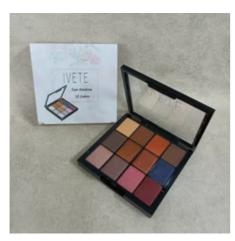

# IVETE Eye shadow Ultimate Shadow Palette, Eyeshadow Palette - Smokey & Highlight

\$12.99

Tax included.

ADD TO CART

BUY IT NOW

## IVETE Eye shadow Ultimate Shadow Palette, Eyeshadow Palette - Smokey & Highlight

- The IVETE Eye Shadow Palette features 12 expertly curated shades for custom eye
  makeup looks; From bold beiges and sultry sands to brazen bronzes and tempting
  taupes, this makeup palette is perfect for creating versatile eye makeup looks
- Define Your Eye: IVETE eyeshadow palettes give you high pigment formula with superior blendability; Available in a variety of finishes from matte to shimmer to create just the look you want."
- IVETE Is The Eye Expert: Whatever your signature eye look, natural or dramatic,
   IVETE helps create looks that draw eyes with a broad selection of pencil and liquid eyeliners, highly pigmented eyeshadows, iconic mascara, and eyebrow makeup
- IVETE has what you need to create any look: foundation, bb creams and concealers
  to create a perfect canvas, eyeshadows, brow pencils and eyeliners for any eye look
  and lip products, from show stopping matte lipstick to au natural lip balms
- Remove IVETE Makeup With Micellar Water: Use Garnier Micellar Water as a gentle makeup remover at night, and as a facial cleanser in the morning to prep skin for

### **Product Description**

This 12 shade eye shadow palette features a dazzling color. From bold bees and sultry beaches to unscrupulous bronze and temptation gray brown, this cosmetic palette is very suitable for creating multi-purpose eye makeup appearance. • 12 lip eye shadow palette • Trial and four color combinations • Create bold eye makeup appearance • quarter: 1. Colored entire eye zone 2. Shade Lid3. Contour crease 4. Lines near Eytrios: 1. Colored entire eye zone 2. Shade Lid3. Contour curse: 1. Suns 2. Contour crease