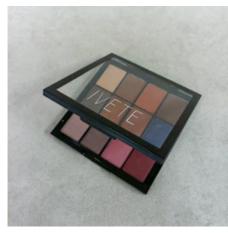

# IVETE Eye shadow Ultimate Shadow Palette, Eyeshadow Palette - Smokey & Highlight

\$12.99

Tax included.

ADD TO CART

BUY IT NOW

## IVETE Eye shadow Ultimate Shadow Palette, Eyeshadow Palette - Smokey & Highlight

- The IVETE Eye Shadow Palette features 12 expertly curated shades for custom eye
  makeup looks; From bold beiges and sultry sands to brazen bronzes and tempting
  taupes, this makeup palette is perfect for creating versatile eye makeup looks
- Define Your Eye: IVETE eyeshadow palettes give you high pigment formula with superior blendability; Available in a variety of finishes from matte to shimmer to create just the look you want."
- IVETE Is The Eye Expert: Whatever your signature eye look, natural or dramatic,
   IVETE helps create looks that draw eyes with a broad selection of pencil and liquid eyeliners, highly pigmented eyeshadows, iconic mascara, and eyebrow makeup
- IVETE has what you need to create any look: foundation, bb creams and concealers
  to create a perfect canvas, eyeshadows, brow pencils and eyeliners for any eye look
  and lip products, from show stopping matte lipstick to au natural lip balms
- Remove IVETE Makeup With Micellar Water: Use Garnier Micellar Water as a gentle makeup remover at night, and as a facial cleanser in the morning to prep skin for

### **Product Description**

This 12 shade eye shadow palette features a dazzling color. From bold bees and sultry beaches to unscrupulous bronze and temptation gray brown, this cosmetic palette is very suitable for creating multi-purpose eye makeup appearance. • 12 lip eye shadow palette • Trial and four color combinations • Create bold eye makeup appearance • quarter: 1. Colored entire eye zone 2. Shade Lid3. Contour crease 4. Lines near Eytrios: 1. Colored entire eye zone 2. Shade Lid3. Contour curse: 1. Suns 2. Contour crease