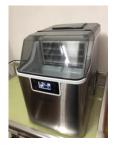

MOXSOLE Home Products - Q & 🗂

Coolmax ice machines, one-click cleaning, 10 minutes make ice quickly, 2.2L \$128.99

Ships to United States

ADD TO CART

BUY IT NOW

Chat with us!

✓ Full Refund if you don't receive your order
 ✓ Full or Partial Refund, if the item is not as described

- · Coolmax ice machines water inlet is made of food-grade PP material, and the shell is made of high-quality stainless steel, which is safe, healthy and durable.
- Equipped with a high-power metal cooling fan, beneficial to improve the efficiency of ice making, and make the ice maker not easy to age and prolong the service life.
- · Equipped with a transparent visual flip window, so that you can clearly see the whole process of ice making.
- The operation is simple, one key to start, the light will light up when the ice is full or there is no water. It only takes 10-18 minutes to make 24-30 ices at a time.
- The 2.2L large-capacity ice maker does not need to add water frequently, freeing your hands. The ice output in 24 hours is 33 pounds, which is suitable for home, dessert shops, cafe and small supermarkets etc.

## Product information

Brand Coolmax

Product Dimensions 20.55 x 14.17 x 14.6 inches

Item Weight 20.94 pounds

Date First Available April 27, 2022

Write a review

Chat with us!

Quick links