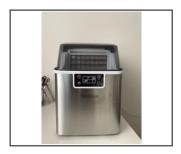

- · Coolmax ice machines water inlet is made of food-grade PP material, and the shell is made of high-quality stainless steel, which is safe, healthy and durable.
- Equipped with a high-power metal cooling fan, beneficial to improve the efficiency of ice making, and make the ice maker not easy to age and prolong the service life.
- · Equipped with a transparent visual flip window, so that you can clearly see the whole process of ice making.
- The operation is simple, one key to start, the light will light up when the ice is full or there is no water. It only takes 10-18 minutes to make 24-30 ices at a time.
- The 2.2L large-capacity ice maker does not need to add water frequently, freeing your hands. The ice output in 24 hours is 33 pounds, which is suitable for home, dessert shops, cafe and small supermarkets etc.