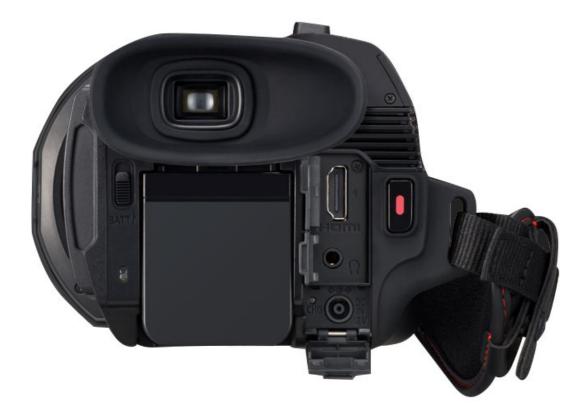

## https://hotoff.famato.shop/goods/detail/15030

| ☆Home           | Search entire store here. Q Search                                                                                                                                                                                                                                                                                                                                                                                                                                                                                                                                                                                                                                                                                                                                                                                                                                                                                                                                                                                                                                                                                                                                                                                                                                                                                                                                                                                                                                                                                                                                                                                                                                                                                                                                                                                                                                                                                                                                                                                                                                                                                              | a h                                                       |
|-----------------|---------------------------------------------------------------------------------------------------------------------------------------------------------------------------------------------------------------------------------------------------------------------------------------------------------------------------------------------------------------------------------------------------------------------------------------------------------------------------------------------------------------------------------------------------------------------------------------------------------------------------------------------------------------------------------------------------------------------------------------------------------------------------------------------------------------------------------------------------------------------------------------------------------------------------------------------------------------------------------------------------------------------------------------------------------------------------------------------------------------------------------------------------------------------------------------------------------------------------------------------------------------------------------------------------------------------------------------------------------------------------------------------------------------------------------------------------------------------------------------------------------------------------------------------------------------------------------------------------------------------------------------------------------------------------------------------------------------------------------------------------------------------------------------------------------------------------------------------------------------------------------------------------------------------------------------------------------------------------------------------------------------------------------------------------------------------------------------------------------------------------------|-----------------------------------------------------------|
|                 | Price: \$108.99 Price: \$108.99 Product DESCRIPTION PRODUCT DESCRIPTION Stoc capical zoom (incs, boxering from 25mm wide-angle to 600mm telephoto, enabling Stoc capical zoom (incs, boxering from 25mm wide-angle to 600mm telephoto, enabling Stoc capical zoom (incs, boxering from 25mm wide-angle to 600mm telephoto, enabling Stoc capical zoom (incs, boxering from 25mm wide-angle to 600mm telephoto, enabling Stoc capical zoom (incs, boxering from 25mm wide-angle to 600mm telephoto, enabling Stoc capical zoom (incs, boxering from 25mm wide-angle to 600mm telephoto, enabling Stoc capical zoom (incs, boxering from 25mm wide-angle to 600mm telephoto, enabling Stoc capical zoom (incs, boxering from 25mm wide-angle to 600mm telephoto, enabling Stoc capical zoom (incs, boxering from 25mm wide-angle to 600mm telephoto, enabling Stoc capical zoom (incs, boxering from 25mm wide-angle to 600mm telephoto, enabling Stoc capical zoom (incs, boxering from 25mm wide-angle to 600mm telephoto, enabling Stoc capical zoom (incs, boxering from 25mm wide-angle to 600mm telephoto, enabling Stoc capical zoom (incs, boxering from 25mm wide-angle to 600mm telephoto, enabling Stoc capical zoom (incs, boxering from 25mm wide-angle to 600mm telephoto, enabling Stoc capical zoom (incs, boxering from 25mm wide-angle to 600mm telephoto, enabling Stoc capical zoom (incs, boxering from 25mm wide-angle to 600mm telephoto, enabling Stoc capical zoom (incs, boxering from 25mm wide-angle to 600mm telephoto, enabling Stoc capical zoom (incs, boxering from 25mm wide-angle to 600mm telephoto, enabling Stoc capical zoom (incs, boxering from 25mm wide-angle to 600mm telephoto, enabling Stoc capical zoom (incs, boxering from 25mm wide-angle to 600mm telephoto, enabling Stoc capical zoom (incs, boxering from 25mm wide-angle to 600mm telephoto, enabling Stoc capical zoom (incs, boxering from 25mm wide-angle to 600mm telephoto, enabling Stoc capical zoom (incs, boxering from 25mm wide-angle to 600mm telephoto, enabling Stoc capical zoom (incs, boxering from 25mm | Gostay<br>warranty<br>tts:<br>und(debt cards)poypal<br>y: |
| Product Details | Customer reviews                                                                                                                                                                                                                                                                                                                                                                                                                                                                                                                                                                                                                                                                                                                                                                                                                                                                                                                                                                                                                                                                                                                                                                                                                                                                                                                                                                                                                                                                                                                                                                                                                                                                                                                                                                                                                                                                                                                                                                                                                                                                                                                |                                                           |