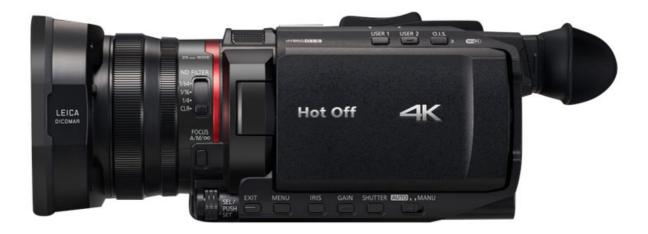

## https://hotoff.famato.shop/goods/detail/15030

| ☆Home           | Search entire store here. Q Search                                                                                                                                                                                                                                                                                                                                                                                                                                                                                                                                                                                                                                                                                                                                                                                                                                                                                                                                                                                                                                                                                                                                                                                                                                                                                                                                                                                                                                                                                                                                                                                                                                                                                                                                                                                                                                                                                                                                                                                                                                                                                              | a h                                                       |
|-----------------|---------------------------------------------------------------------------------------------------------------------------------------------------------------------------------------------------------------------------------------------------------------------------------------------------------------------------------------------------------------------------------------------------------------------------------------------------------------------------------------------------------------------------------------------------------------------------------------------------------------------------------------------------------------------------------------------------------------------------------------------------------------------------------------------------------------------------------------------------------------------------------------------------------------------------------------------------------------------------------------------------------------------------------------------------------------------------------------------------------------------------------------------------------------------------------------------------------------------------------------------------------------------------------------------------------------------------------------------------------------------------------------------------------------------------------------------------------------------------------------------------------------------------------------------------------------------------------------------------------------------------------------------------------------------------------------------------------------------------------------------------------------------------------------------------------------------------------------------------------------------------------------------------------------------------------------------------------------------------------------------------------------------------------------------------------------------------------------------------------------------------------|-----------------------------------------------------------|
|                 | Price: \$108.99 Price: \$108.99 Product DESCRIPTION PRODUCT DESCRIPTION Stoc capical zoom (incs, boxering from 25mm wide-angle to 600mm telephoto, enabling Stoc capical zoom (incs, boxering from 25mm wide-angle to 600mm telephoto, enabling Stoc capical zoom (incs, boxering from 25mm wide-angle to 600mm telephoto, enabling Stoc capical zoom (incs, boxering from 25mm wide-angle to 600mm telephoto, enabling Stoc capical zoom (incs, boxering from 25mm wide-angle to 600mm telephoto, enabling Stoc capical zoom (incs, boxering from 25mm wide-angle to 600mm telephoto, enabling Stoc capical zoom (incs, boxering from 25mm wide-angle to 600mm telephoto, enabling Stoc capical zoom (incs, boxering from 25mm wide-angle to 600mm telephoto, enabling Stoc capical zoom (incs, boxering from 25mm wide-angle to 600mm telephoto, enabling Stoc capical zoom (incs, boxering from 25mm wide-angle to 600mm telephoto, enabling Stoc capical zoom (incs, boxering from 25mm wide-angle to 600mm telephoto, enabling Stoc capical zoom (incs, boxering from 25mm wide-angle to 600mm telephoto, enabling Stoc capical zoom (incs, boxering from 25mm wide-angle to 600mm telephoto, enabling Stoc capical zoom (incs, boxering from 25mm wide-angle to 600mm telephoto, enabling Stoc capical zoom (incs, boxering from 25mm wide-angle to 600mm telephoto, enabling Stoc capical zoom (incs, boxering from 25mm wide-angle to 600mm telephoto, enabling Stoc capical zoom (incs, boxering from 25mm wide-angle to 600mm telephoto, enabling Stoc capical zoom (incs, boxering from 25mm wide-angle to 600mm telephoto, enabling Stoc capical zoom (incs, boxering from 25mm wide-angle to 600mm telephoto, enabling Stoc capical zoom (incs, boxering from 25mm wide-angle to 600mm telephoto, enabling Stoc capical zoom (incs, boxering from 25mm wide-angle to 600mm telephoto, enabling Stoc capical zoom (incs, boxering from 25mm wide-angle to 600mm telephoto, enabling Stoc capical zoom (incs, boxering from 25mm wide-angle to 600mm telephoto, enabling Stoc capical zoom (incs, boxering from 25mm | Gostay<br>warranty<br>tts:<br>und(debt cards)poypal<br>y: |
| Product Details | Customer reviews                                                                                                                                                                                                                                                                                                                                                                                                                                                                                                                                                                                                                                                                                                                                                                                                                                                                                                                                                                                                                                                                                                                                                                                                                                                                                                                                                                                                                                                                                                                                                                                                                                                                                                                                                                                                                                                                                                                                                                                                                                                                                                                |                                                           |