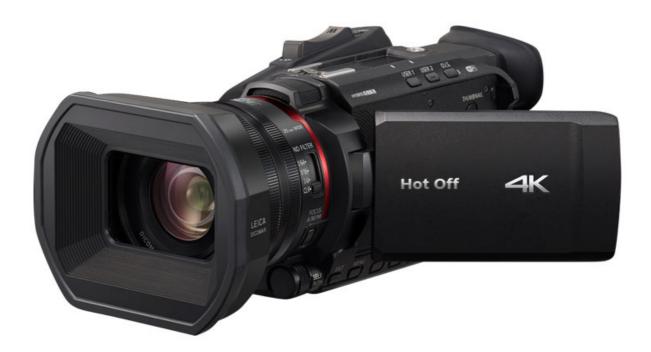

## https://hotoff.famato.shop/goods/detail/15030

| ☆Home           | Search entire store here. Q Search                                                                                                                                                                                                                                                                                                                                                                                                                                                                                                                                                                                                                                                                                                                                                                                                                                                                                                                                                                                                                                                                                                                                                                                                                                                                                                                                                                                                                                                                                                                                                                                                                                                                                                                                                                                                                                                                                                                                                                                                                                                                                              | a h                                                       |
|-----------------|---------------------------------------------------------------------------------------------------------------------------------------------------------------------------------------------------------------------------------------------------------------------------------------------------------------------------------------------------------------------------------------------------------------------------------------------------------------------------------------------------------------------------------------------------------------------------------------------------------------------------------------------------------------------------------------------------------------------------------------------------------------------------------------------------------------------------------------------------------------------------------------------------------------------------------------------------------------------------------------------------------------------------------------------------------------------------------------------------------------------------------------------------------------------------------------------------------------------------------------------------------------------------------------------------------------------------------------------------------------------------------------------------------------------------------------------------------------------------------------------------------------------------------------------------------------------------------------------------------------------------------------------------------------------------------------------------------------------------------------------------------------------------------------------------------------------------------------------------------------------------------------------------------------------------------------------------------------------------------------------------------------------------------------------------------------------------------------------------------------------------------|-----------------------------------------------------------|
|                 | Price: \$108.99 Price: \$108.99 Product DESCRIPTION PRODUCT DESCRIPTION Stoc capical zoom (incs, boxering from 25mm wide-angle to 600mm telephoto, enabling Stoc capical zoom (incs, boxering from 25mm wide-angle to 600mm telephoto, enabling Stoc capical zoom (incs, boxering from 25mm wide-angle to 600mm telephoto, enabling Stoc capical zoom (incs, boxering from 25mm wide-angle to 600mm telephoto, enabling Stoc capical zoom (incs, boxering from 25mm wide-angle to 600mm telephoto, enabling Stoc capical zoom (incs, boxering from 25mm wide-angle to 600mm telephoto, enabling Stoc capical zoom (incs, boxering from 25mm wide-angle to 600mm telephoto, enabling Stoc capical zoom (incs, boxering from 25mm wide-angle to 600mm telephoto, enabling Stoc capical zoom (incs, boxering from 25mm wide-angle to 600mm telephoto, enabling Stoc capical zoom (incs, boxering from 25mm wide-angle to 600mm telephoto, enabling Stoc capical zoom (incs, boxering from 25mm wide-angle to 600mm telephoto, enabling Stoc capical zoom (incs, boxering from 25mm wide-angle to 600mm telephoto, enabling Stoc capical zoom (incs, boxering from 25mm wide-angle to 600mm telephoto, enabling Stoc capical zoom (incs, boxering from 25mm wide-angle to 600mm telephoto, enabling Stoc capical zoom (incs, boxering from 25mm wide-angle to 600mm telephoto, enabling Stoc capical zoom (incs, boxering from 25mm wide-angle to 600mm telephoto, enabling Stoc capical zoom (incs, boxering from 25mm wide-angle to 600mm telephoto, enabling Stoc capical zoom (incs, boxering from 25mm wide-angle to 600mm telephoto, enabling Stoc capical zoom (incs, boxering from 25mm wide-angle to 600mm telephoto, enabling Stoc capical zoom (incs, boxering from 25mm wide-angle to 600mm telephoto, enabling Stoc capical zoom (incs, boxering from 25mm wide-angle to 600mm telephoto, enabling Stoc capical zoom (incs, boxering from 25mm wide-angle to 600mm telephoto, enabling Stoc capical zoom (incs, boxering from 25mm wide-angle to 600mm telephoto, enabling Stoc capical zoom (incs, boxering from 25mm | Gostay<br>warranty<br>tts:<br>und(debt cards)poypal<br>y: |
| Product Details | Customer reviews                                                                                                                                                                                                                                                                                                                                                                                                                                                                                                                                                                                                                                                                                                                                                                                                                                                                                                                                                                                                                                                                                                                                                                                                                                                                                                                                                                                                                                                                                                                                                                                                                                                                                                                                                                                                                                                                                                                                                                                                                                                                                                                |                                                           |