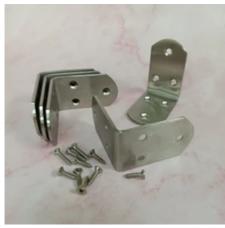

## Mingdaohy Fittings of metal for furniture 5 Metal **Corner Right Angle Bracket 90 Degree Corner Protector Corner Shelf Support**

- Package content: 5 x thickened right angle bracket
- Easy to install to protect and strengthen your furniture
- Mingdaohy Number of holes per bracket: 6
- 90 degree right angle design for cabinets, wardrobes, shelves, boxes, bookcases, tables, chairs, windows

#### notes:

All dimensions are manually measured, there may be small deviations.

The color may be different, because the difference is displayed, please understand.

Package Contents:

5 x right angle bracket