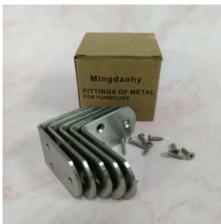

# Mingdaohy Fittings of metal for furniture 5 Metal Corner Right Angle **Bracket**

\$14.99

Tax included.

**ADD TO CART BUY IT NOW** 

## Mingdaohy Fittings of metal for furniture 5 Metal **Corner Right Angle Bracket 90 Degree Corner Protector Corner Shelf Support**

- Package content: 5 x thickened right angle bracket
- Easy to install to protect and strengthen your furniture
- Mingdaohy Number of holes per bracket: 6
- 90 degree right angle design for cabinets, wardrobes, shelves, boxes, bookcases, tables, chairs, windows

#### notes:

All dimensions are manually measured, there may be small deviations.

The color may be different, because the difference is displayed, please understand.

Package Contents:

5 x right angle bracket