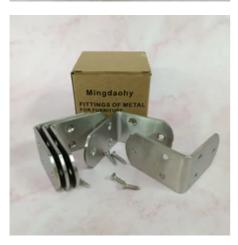

# Mingdaohy Fittings of metal for furniture 5 Metal Corner Right Angle **Bracket**

\$14.99

Tax included.

**ADD TO CART BUY IT NOW** 

## Mingdaohy Fittings of metal for furniture 5 Metal **Corner Right Angle Bracket 90 Degree Corner Protector Corner Shelf Support**

- Package content: 5 x thickened right angle bracket
- Easy to install to protect and strengthen your furniture
- Mingdaohy Number of holes per bracket: 6
- 90 degree right angle design for cabinets, wardrobes, shelves, boxes, bookcases, tables, chairs, windows

#### notes:

All dimensions are manually measured, there may be small deviations.

The color may be different, because the difference is displayed, please understand.

Package Contents:

5 x right angle bracket