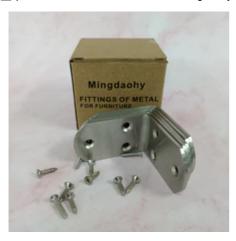

# Mingdaohy Fittings of metal for furniture 5 Metal Corner Right Angle **Bracket**

\$14.99

Tax included.

**ADD TO CART BUY IT NOW** 

## Mingdaohy Fittings of metal for furniture 5 Metal **Corner Right Angle Bracket 90 Degree Corner Protector Corner Shelf Support**

- Package content: 5 x thickened right angle bracket
- Easy to install to protect and strengthen your furniture
- Mingdaohy Number of holes per bracket: 6
- 90 degree right angle design for cabinets, wardrobes, shelves, boxes, bookcases, tables, chairs, windows

#### notes:

All dimensions are manually measured, there may be small deviations.

The color may be different, because the difference is displayed, please understand.

Package Contents:

5 x right angle bracket