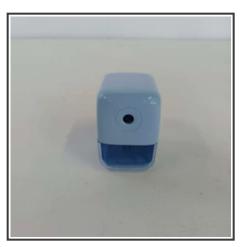

## NYTDPPD Pencil sharpeners, non-electric, Manual pencil sharpener with stronger spiral blade

## Quantity

\$6.50

1

**ADD TO CART** 

**BUY IT NOW** 

| Brand Name          | NYTDPPD                             |
|---------------------|-------------------------------------|
| product name        | Pencil sharpeners, non-<br>electric |
| Material            | Plastic                             |
| Color               | blue                                |
| weight              | 600g                                |
| Product launch date | April 10, 2022                      |

- [Upgraded Spiral Steel Blade] Pencil Sharpener specifically designed Auto-feed feature, simply, efficiently, securely and reliably. Pencil sharpener manual With a heavy duty helical steel blade, can sharpen up to 6000 times. The rotary blade has alloy structure, which is more durable. Advantages: Transparent crumb box, Fast, labor saving, lead not easy to break, large capacity shavings box and adjustable pencil nib.
- [Small Volume and ABS Plastic] Manual pencil sharpener works quietly and suitable for 6-8mm wooden pencils and colored pencils. The pencil sharpener volume is very small, you can put it in any corner of the desk. 3.8in x 1.9in x 3.2in (including the handle). ABS plastic parts are strong, durable, colorfast and recyclable.
- 【Low Noise And Easy To Use】 Smooth manual operation pencil sharpener. Manual pencil sharpener quiet and Classroom Friendly.lt works quietly and suitable for 6-8mm wooden pencils and colored pencils. Pencil sharpener is easy to use for school kids. An Excellent Gift For Kids And Students.
- 【Pencil Sharpener Button】 Sharpener Mechanism automatically draws pencil into the cutting chamber, producing a pefect point. The upgraded version of the pencil sharpener is equipped with a button on the rocker, which can eliminate the broken pencil lead in time and prevent the jam caused by the broken lead.
- [Pencil Sharpener] This manual pencil sharpener is super easy to operate, just insert the pencil into the holder and crank clockwise while holding the sharpener, the pencil starts to move inside the sharpener with each crank; After you sharpen the pencil, the rocker can rotate counterclockwise and the pencil will automatically exit.