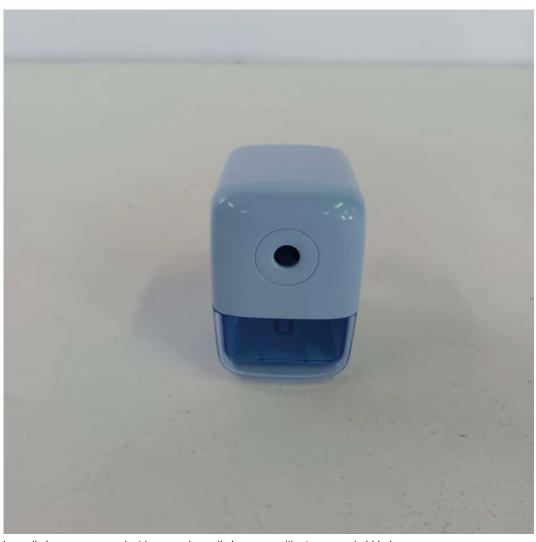

## NYTDPPD Pencil sharpeners, non-electric, Manual pencil sharpener with stronger spiral blade

## Quantity

\$6.50

1

**ADD TO CART** 

**BUY IT NOW** 

| Brand Name          | NYTDPPD                             |
|---------------------|-------------------------------------|
| product name        | Pencil sharpeners, non-<br>electric |
| Material            | Plastic                             |
| Color               | blue                                |
| weight              | 600g                                |
| Product launch date | April 10, 2022                      |

- [Upgraded Spiral Steel Blade] Pencil Sharpener specifically designed Auto-feed feature, simply, efficiently, securely and reliably. Pencil sharpener manual With a heavy duty helical steel blade, can sharpen up to 6000 times. The rotary blade has alloy structure, which is more durable. Advantages: Transparent crumb box, Fast, labor saving, lead not easy to break, large capacity shavings box and adjustable pencil nib.
- [Small Volume and ABS Plastic] Manual pencil sharpener works quietly and suitable for 6-8mm wooden pencils and colored pencils. The pencil sharpener volume is very small, you can put it in any corner of the desk. 3.8in x 1.9in x 3.2in (including the handle). ABS plastic parts are strong, durable, colorfast and recyclable.
- 【Low Noise And Easy To Use】 Smooth manual operation pencil sharpener. Manual pencil sharpener quiet and Classroom Friendly.lt works quietly and suitable for 6-8mm wooden pencils and colored pencils. Pencil sharpener is easy to use for school kids. An Excellent Gift For Kids And Students.
- 【Pencil Sharpener Button】 Sharpener Mechanism automatically draws pencil into the cutting chamber, producing a pefect point. The upgraded version of the pencil sharpener is equipped with a button on the rocker, which can eliminate the broken pencil lead in time and prevent the jam caused by the broken lead.
- [Pencil Sharpener] This manual pencil sharpener is super easy to operate, just insert the pencil into the holder and crank clockwise while holding the sharpener, the pencil starts to move inside the sharpener with each crank; After you sharpen the pencil, the rocker can rotate counterclockwise and the pencil will automatically exit.