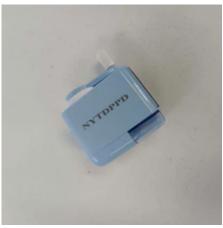

## NYTDPPD Pencil sharpeners, non-electric, Manual pencil sharpener with stronger spiral blade

## Quantity

\$6.50

1

**ADD TO CART** 

**BUY IT NOW** 

| Brand Name          | NYTDPPD                             |
|---------------------|-------------------------------------|
| product name        | Pencil sharpeners, non-<br>electric |
| Material            | Plastic                             |
| Color               | blue                                |
| weight              | 600g                                |
| Product launch date | April 10, 2022                      |

- [Upgraded Spiral Steel Blade] Pencil Sharpener specifically designed Auto-feed feature, simply, efficiently, securely and reliably. Pencil sharpener manual With a heavy duty helical steel blade, can sharpen up to 6000 times. The rotary blade has alloy structure, which is more durable. Advantages: Transparent crumb box, Fast, labor saving, lead not easy to break, large capacity shavings box and adjustable pencil nib.
- [Small Volume and ABS Plastic] Manual pencil sharpener works quietly and suitable for 6-8mm wooden pencils and colored pencils. The pencil sharpener volume is very small, you can put it in any corner of the desk. 3.8in x 1.9in x 3.2in (including the handle). ABS plastic parts are strong, durable, colorfast and recyclable.
- 【Low Noise And Easy To Use】 Smooth manual operation pencil sharpener. Manual pencil sharpener quiet and Classroom Friendly.lt works quietly and suitable for 6-8mm wooden pencils and colored pencils. Pencil sharpener is easy to use for school kids. An Excellent Gift For Kids And Students.
- 【Pencil Sharpener Button】 Sharpener Mechanism automatically draws pencil into the cutting chamber, producing a pefect point. The upgraded version of the pencil sharpener is equipped with a button on the rocker, which can eliminate the broken pencil lead in time and prevent the jam caused by the broken lead.
- [Pencil Sharpener] This manual pencil sharpener is super easy to operate, just insert the pencil into the holder and crank clockwise while holding the sharpener, the pencil starts to move inside the sharpener with each crank; After you sharpen the pencil, the rocker can rotate counterclockwise and the pencil will automatically exit.