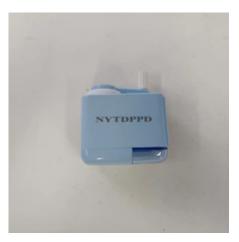

## NYTDPPD Pencil sharpeners, non-electric, Manual pencil sharpener with stronger spiral blade

## Quantity

\$6.50

1

**ADD TO CART** 

**BUY IT NOW** 

| Brand Name          | NYTDPPD                             |
|---------------------|-------------------------------------|
| product name        | Pencil sharpeners, non-<br>electric |
| Material            | Plastic                             |
| Color               | blue                                |
| weight              | 600g                                |
| Product launch date | April 10, 2022                      |

- [Upgraded Spiral Steel Blade] Pencil Sharpener specifically designed Auto-feed feature, simply, efficiently, securely and reliably. Pencil sharpener manual With a heavy duty helical steel blade, can sharpen up to 6000 times. The rotary blade has alloy structure, which is more durable. Advantages: Transparent crumb box, Fast, labor saving, lead not easy to break, large capacity shavings box and adjustable pencil nib.
- [Small Volume and ABS Plastic] Manual pencil sharpener works quietly and suitable for 6-8mm wooden pencils and colored pencils. The pencil sharpener volume is very small, you can put it in any corner of the desk. 3.8in x 1.9in x 3.2in (including the handle). ABS plastic parts are strong, durable, colorfast and recyclable.
- 【Low Noise And Easy To Use】 Smooth manual operation pencil sharpener. Manual pencil sharpener quiet and Classroom Friendly.lt works quietly and suitable for 6-8mm wooden pencils and colored pencils. Pencil sharpener is easy to use for school kids. An Excellent Gift For Kids And Students.
- 【Pencil Sharpener Button】 Sharpener Mechanism automatically draws pencil into the cutting chamber, producing a pefect point. The upgraded version of the pencil sharpener is equipped with a button on the rocker, which can eliminate the broken pencil lead in time and prevent the jam caused by the broken lead.
- [Pencil Sharpener] This manual pencil sharpener is super easy to operate, just insert the pencil into the holder and crank clockwise while holding the sharpener, the pencil starts to move inside the sharpener with each crank; After you sharpen the pencil, the rocker can rotate counterclockwise and the pencil will automatically exit.