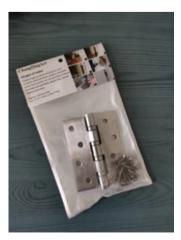

## About this item

- 4 inch X 3 inch Ball Bearing Commercial Door Hinge; Corners: Square;
- Hinges are made of 304 stainless steel material, better rust resistance. Ball Bearing Hinges. Ball Bearing Hinges help prevent door squeaking
- HINGES: Full mortise design; screw holes are countersunk.
- Non Removable Pin Out-Swing Doors. Hinge maximum bearing: 40 kg (88 lbs).
- APPLICATION: These hinges could be mounted on shed windows, shed hardware, shutters, skylights, vents, flower boxes, etc. for all kinds of outdoor buildings such as sheds, playhouses, animal shelters and more.

## Product description

- Ball Bearing hinges provide smoother operation, prevents squeaking noises, reduces metal to metal friction providing a longer life.
- Non-Removable Pin Pin is only removable by loosening the set screw and these hinges are perfect for out-swing doors where security is an issue.