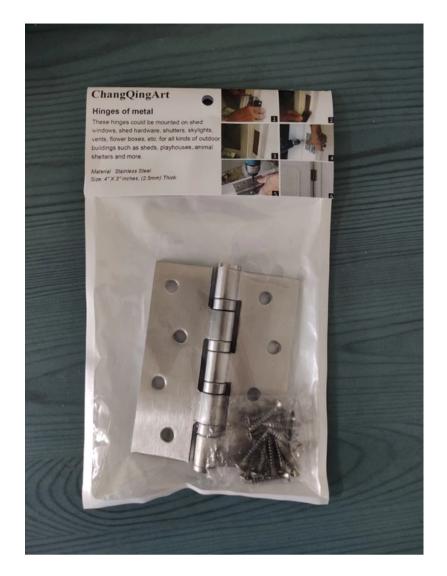

## About this item

- 4 inch X 3 inch Ball Bearing Commercial Door Hinge; Corners: Square;
- Hinges are made of 304 stainless steel material, better rust resistance. Ball Bearing Hinges. Ball Bearing Hinges help prevent door squeaking
- HINGES: Full mortise design; screw holes are countersunk.
- Non Removable Pin Out-Swing Doors. Hinge maximum bearing: 40 kg (88 lbs).
- APPLICATION: These hinges could be mounted on shed windows, shed hardware, shutters, skylights, vents, flower boxes, etc. for all kinds of outdoor buildings such as sheds, playhouses, animal shelters and more.

## Product description

- Ball Bearing hinges provide smoother operation, prevents squeaking noises, reduces metal to metal friction providing a longer life.
- Non-Removable Pin Pin is only removable by loosening the set screw and these hinges are perfect for out-swing doors where security is an issue.