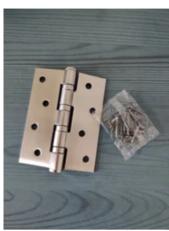

## ChangQingArt Hinges of meta, Door Hinges Commercial Grade Ball Bearing Heavy Weight Brushed Stainless Steel

\$8.99

ADD TO CART
BUY IT NOW

## About this item

- 4 inch X 3 inch Ball Bearing Commercial Door Hinge; Corners: Square;
- Hinges are made of 304 stainless steel material, better rust resistance. Ball Bearing Hinges. Ball Bearing Hinges help prevent door squeaking
- HINGES: Full mortise design; screw holes are countersunk.
- Non Removable Pin Out-Swing Doors. Hinge maximum bearing: 40 kg (88 lbs).
- APPLICATION: These hinges could be mounted on shed windows, shed hardware, shutters, skylights, vents, flower boxes, etc. for all kinds of outdoor buildings such as sheds, playhouses, animal shelters and more.

## Product description

- Ball Bearing hinges provide smoother operation, prevents squeaking noises, reduces metal to metal friction providing a longer life.
- Non-Removable Pin Pin is only removable by loosening the set screw and these hinges are perfect for out-swing doors where security is an issue.