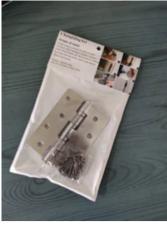

## ChangQingArt Hinges of meta, Door Hinges Commercial Grade Ball Bearing Heavy Weight Brushed Stainless Steel

\$8.99

ADD TO CART
BUY IT NOW

## About this item

- 4 inch X 3 inch Ball Bearing Commercial Door Hinge; Corners: Square;
- Hinges are made of 304 stainless steel material, better rust resistance. Ball Bearing Hinges. Ball Bearing Hinges help prevent door squeaking
- HINGES: Full mortise design; screw holes are countersunk.
- Non Removable Pin Out-Swing Doors. Hinge maximum bearing: 40 kg (88 lbs).
- APPLICATION: These hinges could be mounted on shed windows, shed hardware, shutters, skylights, vents, flower boxes, etc. for all kinds of outdoor buildings such as sheds, playhouses, animal shelters and more.

## Product description

- Ball Bearing hinges provide smoother operation, prevents squeaking noises, reduces metal to metal friction providing a longer life.
- Non-Removable Pin Pin is only removable by loosening the set screw and these hinges are perfect for out-swing doors where security is an issue.