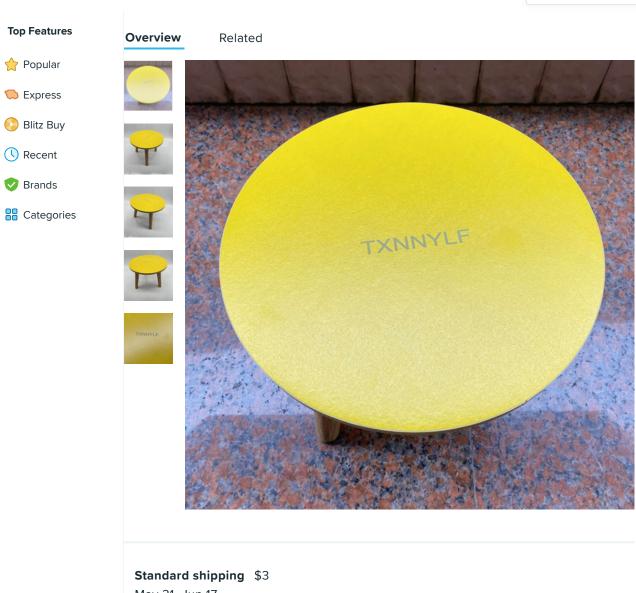

#### Description

Brand Name: TXNNYLF Origin : CN(Origin) Style: Japanese Type: Furniture Folded: No Material: Wooden Dimensions: 24x24x17cm

Color: Yellow Packing: 1 PC

Features: stable, portable and beautiful

Fashionable round table, cabinet and refined, suit to place in the home any corner.

Note:

1.Please allow slightly error due to manual measurement, make sure that you do not mind before you order.

2.Due to the difference between different monitors, the picture may not reflect the actual color of the item.