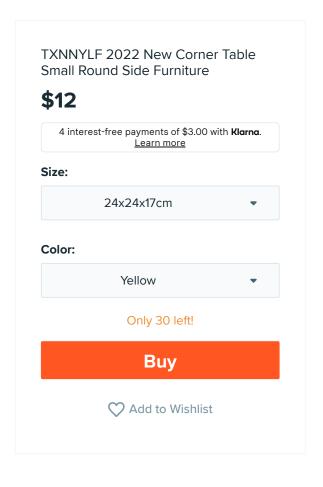

#### Description

Brand Name: TXNNYLF Origin : CN(Origin) Style: Japanese Type: Furniture Folded: No Material: Wooden Dimensions: 24x24x17cm

Color: Yellow Packing: 1 PC

Features: stable, portable and beautiful

Fashionable round table, cabinet and refined, suit to place in the home any corner.

Note:

1.Please allow slightly error due to manual measurement, make sure that you do not mind before you order.

2.Due to the difference between different monitors, the picture may not reflect the actual color of the item.