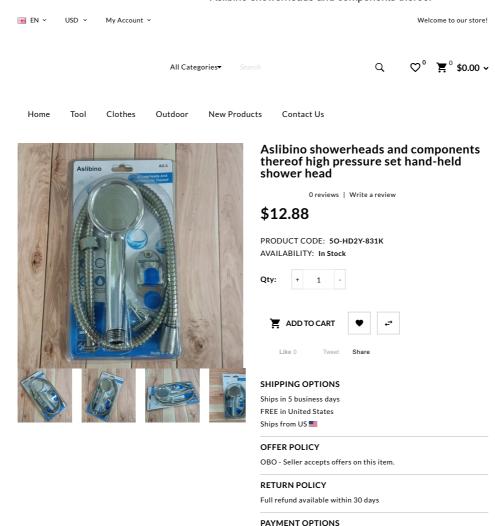

## Aslibino showerheads and components thereof high pressure set hand-held shower head

- [Flow adjustment shower head] After research and development, a flow regulator with adjustable water pressure is added,
   which solves the problems of excessive water pressure and excessive hot water use speed.
- [Luxury high-pressure hand shower] Robust ABS and high-quality chrome plating process show you the luxurious design.
   Unlike most other shower head combinations sold on Amazon, the hand-held shower head adopts an advanced design that makes full use of air and internal channels to evenly distribute the water pressure in each outlet, delivering water with an incredible high-pressure flow Squirting.
- [5 high-end hand shower] Large 4.5-inch face hand shower, with 47 self-cleaning silicone nozzles, which can provide greater water coverage. Use the toggle switch to switch between 5 spray modes (pulsation massage, rain massage, strong rain, pain mist, strong mist) to meet all your shower needs.
- [5FT stainless steel hose] Provides better flexibility and longer hose than other hand showers. Ideal for bathing, pet washing
  and cleaning applications for children. Suitable for any general shower arm. Filters and gaskets ensure a reliable leak-proof
  connection.
- [Convenient tool-free connection] Use the shower operating instruction manual without calling the plumber-only three hand-tightened connections can be installed in a few minutes. If you encounter any problems during the installation process, please contact us in time, we will solve all problems for you in time. Fits any standard shower arm. If the product has quality problems, please feel free to contact us. We not only provide a satisfaction guarantee, but also a 5-year warranty.

## PRODUCT DESCRIPTION

How old is your shower head?

If your stall has been wandering for a while, it's time to upgrade. Maybe you are used to ordinary old-fashioned showers, but you don't know how powerful shower head high pressure can improve mood, relieve tension, massage pain and so on. can adjust the hand-held shower head to meet all your shower needs.

Advanced design determines a better shower head

Large-angle adjustable shower nozzle-over 4.5 inches, the nozzle can be covered and wiped clean by the water flow, easy to clean. The adjustable rotating ball allows you to easily change the angle of the nozzle.

5 Set up advanced hand-held shower head-with toggle switch, can switch between 5 spray modes (pulsation massage, rain massage, strong rain, pain spray, strong spray) to meet all your shower needs.

Luxury and high pressure-sturdy ABS and high-quality chrome plating process show you luxurious design.

Flexible stainless steel hose with a maximum length of -60 inches / 5 feet, with solid brass conical nuts for easy manual tightening and reliable leak-free connections.