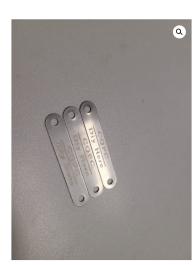

Home / Uncategorized / CQFC Placards of metal Personalization, Custom Engraving, Personalization with Screws

CQFC Placards of metal Personalization, Custom Engraving, Personalization with Screws

\$15.90

1 ADD TO CART

**PayPal** 

Description Reviews (0)

Personalization Custom Engraving

These signs can be installed outdoors or in wet environments.

These signs are intended to be mounted on stationary objects that do not move, such as frames, trophies, walls, doors, etc. Please double check the engraving information you send us. We engrave the plate exactly as typed in the custom area.