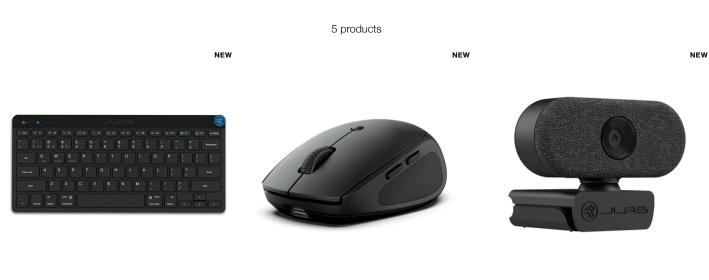

# SUPRISINGLY COMPACT. SUPRISINGLY AWESOME.

When your workspace needs to be as flexible as you - the GO Series is perfect for your mobile work set-up. Great for travel, setting up at your favorite coffee shop and even at your kitchen table, the GO Series is compact and portable with surprising value. Complete your minimalist work setup with JLab.