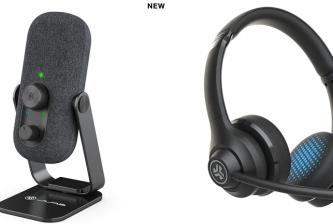

# SUPRISINGLY COMPACT. SUPRISINGLY AWESOME.

When your workspace needs to be as flexible as you - the GO Series is perfect for your mobile work set-up. Great for travel, setting up at your favorite coffee shop and even at your kitchen table, the GO Series is compact and portable with surprising value. Complete your minimalist work setup with JLab.