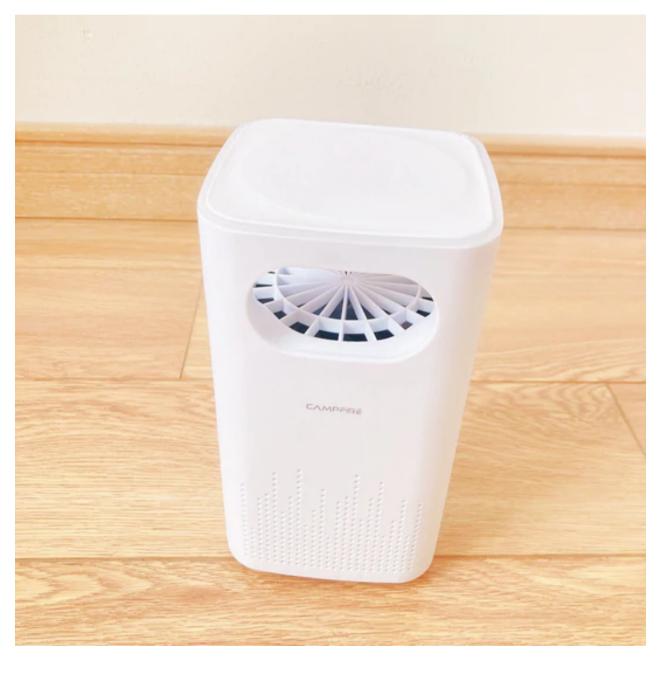

# **CAMPFIRE** Air Purifier with H13 True HEPA Filter | 500 Square Feet Coverage, Air purifying apparatus

\$55.86

Quantity

1

#### ADD TO CART

- Maximum Coverage: Cleans up to 300 square feet in one hour, 150 square feet in 30 minutes. Suitable for homes, apartments, bedrooms, living rooms.
- CAMPFIRE HEPA H13 Filtration: Removes 99.9% of harmful particles, including allergens, odors, volatile organic compounds, smoke, pet dander, dust, smoke, pollutants and other harmful particles smaller than 0.1 microns in size. Captures finer particles than HEPA H11 (0.3 microns).
- Ultra Quiet: 3 fan speeds to choose from, the lowest setting is almost silent. The operating frequency is 110 volts with a minimum noise level of 35 decibels and a maximum of 51 decibels. For the most discreet operation, enable sleep mode to completely dim the device's panel lights.
- Easy-to-use Features: Includes a sleek touchscreen operator panel, 0-8 hour timer, fan speed, sleep mode, filter change indicator and child lock, perfect for kids and pets.
- Quality tested and packaged: CARB, ETL and ENERGY STAR certified.