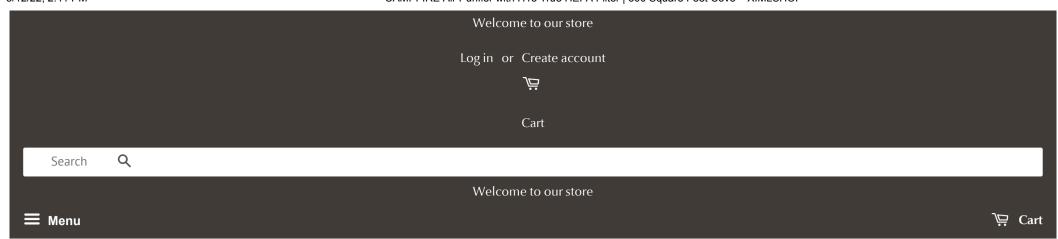

# **CAMPFIRE** Air Purifier with H13 True HEPA Filter | 500 Square Feet Coverage, Air purifying apparatus

\$55.86

Quantity

1

#### ADD TO CART

- Maximum Coverage: Cleans up to 300 square feet in one hour, 150 square feet in 30 minutes. Suitable for homes, apartments, bedrooms, living rooms.
- CAMPFIRE HEPA H13 Filtration: Removes 99.9% of harmful particles, including allergens, odors, volatile organic compounds, smoke, pet dander, dust, smoke, pollutants and other harmful particles smaller than 0.1 microns in size. Captures finer particles than HEPA H11 (0.3 microns).
- Ultra Quiet: 3 fan speeds to choose from, the lowest setting is almost silent. The operating frequency is 110 volts with a minimum noise level of 35 decibels and a maximum of 51 decibels. For the most discreet operation, enable sleep mode to completely dim the device's panel lights.
- Easy-to-use Features: Includes a sleek touchscreen operator panel, 0-8 hour timer, fan speed, sleep mode, filter change indicator and child lock, perfect for kids and pets.
- Quality tested and packaged: CARB, ETL and ENERGY STAR certified.