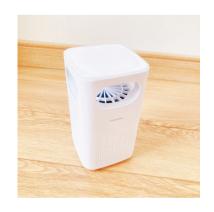

# **CAMPFIRE** Air Purifier with H13 True HEPA Filter | 500 Square Feet Coverage, Air purifying apparatus

\$55.86

Quantity

1

#### ADD TO CART

- Maximum Coverage: Cleans up to 300 square feet in one hour, 150 square feet in 30 minutes. Suitable for homes, apartments, bedrooms, living rooms.
- CAMPFIRE HEPA H13 Filtration: Removes 99.9% of harmful particles, including allergens, odors, volatile organic compounds, smoke, pet dander, dust, smoke, pollutants and other harmful particles smaller than 0.1 microns in size. Captures finer particles than HEPA H11 (0.3 microns).
- Ultra Quiet: 3 fan speeds to choose from, the lowest setting is almost silent. The operating frequency is 110 volts with a minimum noise level of 35 decibels and a maximum of 51 decibels. For the most discreet operation, enable sleep mode to completely dim the device's panel lights.
- Easy-to-use Features: Includes a sleek touchscreen operator panel, 0-8 hour timer, fan speed, sleep mode, filter change indicator and child lock, perfect for kids and pets.
- Quality tested and packaged: CARB, ETL and ENERGY STAR certified.