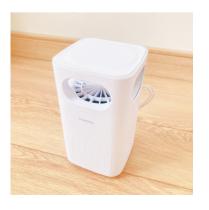

# **CAMPFIRE** Air Purifier with H13 True HEPA Filter | 500 Square Feet Coverage, Air purifying apparatus

\$55.86

Quantity

1

#### ADD TO CART

- Maximum Coverage: Cleans up to 300 square feet in one hour, 150 square feet in 30 minutes. Suitable for homes, apartments, bedrooms, living rooms.
- CAMPFIRE HEPA H13 Filtration: Removes 99.9% of harmful particles, including allergens, odors, volatile organic compounds, smoke, pet dander, dust, smoke, pollutants and other harmful particles smaller than 0.1 microns in size. Captures finer particles than HEPA H11 (0.3 microns).
- Ultra Quiet: 3 fan speeds to choose from, the lowest setting is almost silent. The operating frequency is 110 volts with a minimum noise level of 35 decibels and a maximum of 51 decibels. For the most discreet operation, enable sleep mode to completely dim the device's panel lights.
- Easy-to-use Features: Includes a sleek touchscreen operator panel, 0-8 hour timer, fan speed, sleep mode, filter change indicator and child lock, perfect for kids and pets.
- Quality tested and packaged: CARB, ETL and ENERGY STAR certified.