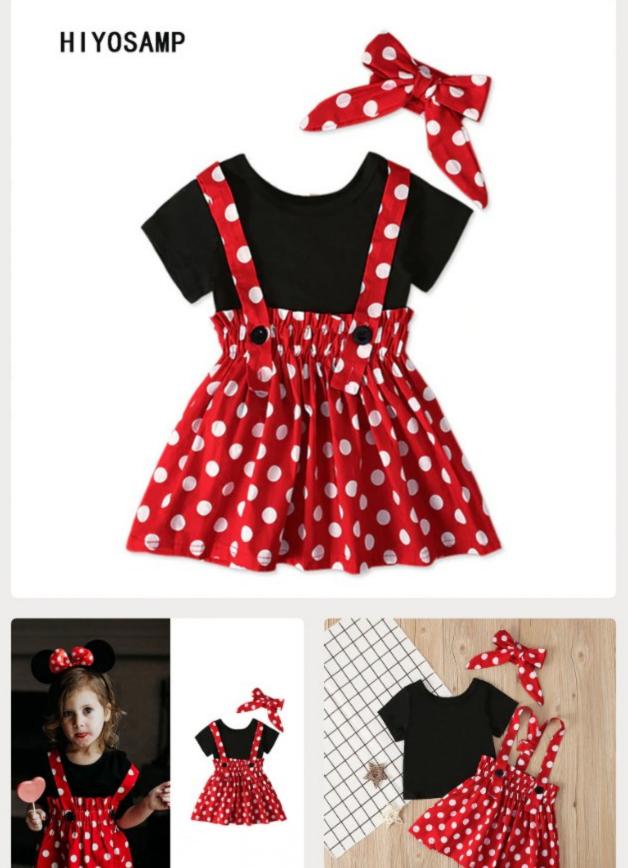

### Online Shop

HIYOSAMP girl clothes short sleeve T-shirt + white dot strap dress + bow three piece princess skirt set

\$37.00 USD \$26.00 USD Sale

Quantity

- 1 +

Add to cart

Buy it now

Made with cotton blending fabric, recommend hand washing or putting in a lingerie bag to wash and hang drying.