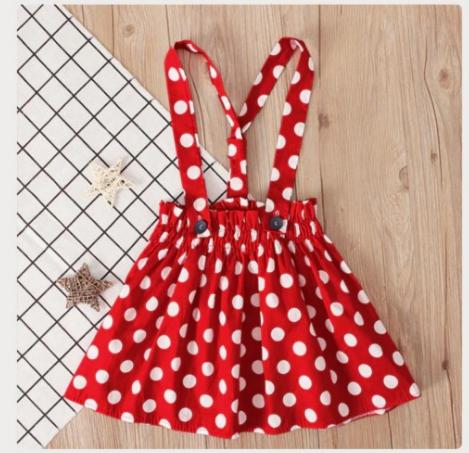

### Online Shop

HIYOSAMP girl clothes short sleeve T-shirt + white dot strap dress + bow three piece princess skirt set

\$37.00 USD \$26.00 USD Sale

Quantity

- 1 +

Add to cart

Buy it now

Made with cotton blending fabric, recommend hand washing or putting in a lingerie bag to wash and hang drying.

baby girl long sleeve tulle dress with sweater top,waistline featuring with embroidered flowers garland on the front,made your baby had tones of compliments.

Occasion: Perfect for wedding, birthday, baptism, or any other special occasion, indoor and outdoor dressing, going/coming home outfit, daily suit outfit.