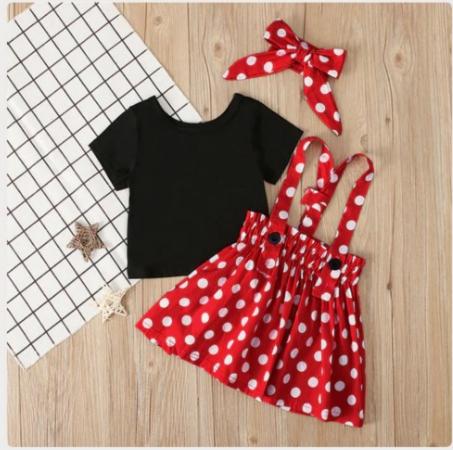

### Online Shop

HIYOSAMP girl clothes short sleeve T-shirt + white dot strap dress + bow three piece princess skirt set

\$37.00 USD \$26.00 USD Sale

Quantity

- 1 +

Add to cart

Buy it now

Made with cotton blending fabric, recommend hand washing or putting in a lingerie bag to wash and hang drying.