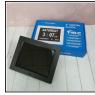

## TMC clocks and watches, electric Digital Calendar Day Clock- 8 Alarms Auto-Dim Battery Backup Extra Large Non-Abbreviated Dementia Clocks Alzheimer Memory Loss Vision Impaired Alarm Clock for Seniors Elderly

- [EASY TO READ] \* 8 inch Digital Day Date Time Clock Non-Abbreviated spells out the full DAY of the TIME, WEEK, MONTH and DATE in large; \* Display 5 Time Periods of the day: MORNING, AFTERNOON, EVENING, NIGHT and BEFORE DAWN without any confusion
- [8 ALARMS OPTIONS] \* Day and Date Clock has 5 Normal Alarms & 3 Medication Alarms: And accompanied by an alarm reminder "Morning & Afternoon & Evening Medication Reminder", which are useful for memory loss or vision impaired, seniors & elderly, dementia, Alzheimer to TAKE MEDICATIONS, avoid
- 【ENLARGED AM / PM & WARRANTY】 \*The large display allows seniors to know morning or evening very clearly without confusing the time. If you have any questions, you can contact our customer service first to answer your questions. If you are not completely satisfied with our product, we will issue an unconditional refund.
- [AUTO DIMMER & 8 LANGUAGES] \* Dementia clock has 8 Languages: English, French, German, Italian, Dutch, Spanish, Polish and Swedish \* Vision impaired clock display dims every night at 7:00PM (10cd/M2) and brightens up during the day at 7:00 AM (50cd/M2); also can ADJUST BRIGHTNESS(level 1-10)
- 【PERFECT GIFT】 TMC clock can STAND ON your desk, night table, shelf or HANG ON the wall(the power cord has 5 feet

## **Product Description**

Easy to Read:

Digital day calendar clock is easy to read and set up, 8-inch large screen display clearly spells out the day of week month and date in large, It is good present for seniors with dementia, vision impaired and memory loss, help them to know the time easily.