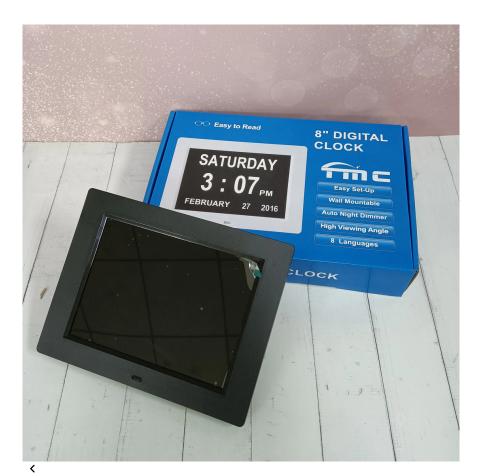

## TMC clocks and watches, electric Digital Calendar Day Clock- 8 Alarms Auto-Dim Battery Backup Extra Large Non-Abbreviated Dementia Clocks Alzheimer Memory Loss Vision Impaired Alarm Clock for Seniors Elderly

- [EASY TO READ] \* 8 inch Digital Day Date Time Clock Non-Abbreviated spells out the full DAY of the TIME, WEEK, MONTH and DATE in large; \* Display 5 Time Periods of the day: MORNING, AFTERNOON, EVENING, NIGHT and BEFORE DAWN without any confusion
- [8 ALARMS OPTIONS] \* Day and Date Clock has 5 Normal Alarms & 3 Medication Alarms: And accompanied by an alarm reminder "Morning & Afternoon & Evening Medication Reminder", which are useful for memory loss or vision impaired, seniors & elderly, dementia, Alzheimer to TAKE MEDICATIONS, avoid
- 【ENLARGED AM / PM & WARRANTY】 \*The large display allows seniors to know morning or evening very clearly without confusing the time. If you have any questions, you can contact our customer service first to answer your questions. If you are not completely satisfied with our product, we will issue an unconditional refund.
- [AUTO DIMMER & 8 LANGUAGES] \* Dementia clock has 8 Languages: English, French, German, Italian, Dutch, Spanish, Polish and Swedish \* Vision impaired clock display dims every night at 7:00PM (10cd/M2) and brightens up during the day at 7:00 AM (50cd/M2); also can ADJUST BRIGHTNESS(level 1-10)
- 【PERFECT GIFT】 TMC clock can STAND ON your desk, night table, shelf or HANG ON the wall(the power cord has 5 feet

## **Product Description**

Easy to Read:

Digital day calendar clock is easy to read and set up, 8-inch large screen display clearly spells out the day of week month and date in large, It is good present for seniors with dementia, vision impaired and memory loss, help them to know the time easily.