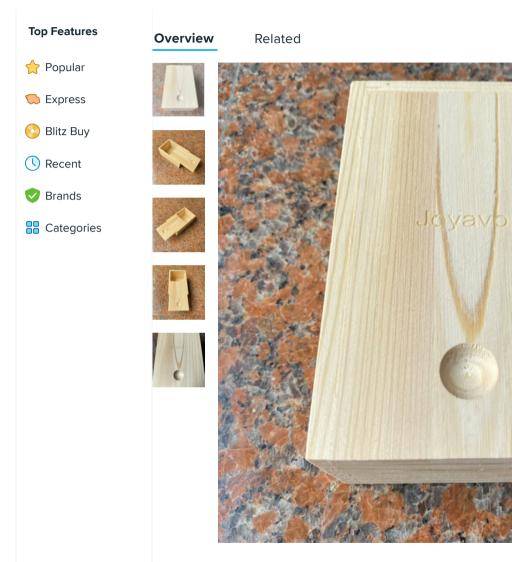

Q What do you want to find?

Search

|       | vo Simple Rectangle Real Wood<br>Home Decoration                          |
|-------|---------------------------------------------------------------------------|
| \$11  |                                                                           |
| 4 ir  | nterest-free payments of \$2.75 with <b>Klarna</b> .<br><u>Learn more</u> |
| Size: |                                                                           |
|       | 3.5x16.5x7cm •                                                            |
| Color | :                                                                         |
|       | Tan 🔹                                                                     |
|       | Only 30 left!                                                             |
|       | Buy                                                                       |
|       | 💙 Add to Wishlist                                                         |
|       |                                                                           |

| Wish                  |                                                                                                                                                                                                                                                                                                                                                                                                                                            | Q What do you want to find? | Search | С | <b>†</b> | 2            |       |
|-----------------------|--------------------------------------------------------------------------------------------------------------------------------------------------------------------------------------------------------------------------------------------------------------------------------------------------------------------------------------------------------------------------------------------------------------------------------------------|-----------------------------|--------|---|----------|--------------|-------|
| Top Features          | About Delivery Dates                                                                                                                                                                                                                                                                                                                                                                                                                       | Show More                   |        |   |          |              |       |
| 숨 Popular             | Description                                                                                                                                                                                                                                                                                                                                                                                                                                | Show Less                   |        |   |          |              |       |
| Express               | Brand Name: Joyavo                                                                                                                                                                                                                                                                                                                                                                                                                         |                             |        |   |          |              |       |
| 🔇 Blitz Buy           | Load : 1000g<br>Use : Sundries                                                                                                                                                                                                                                                                                                                                                                                                             |                             |        |   |          |              |       |
| C Recent              | Feature : Stocked<br>Feature : Eco-Friendly                                                                                                                                                                                                                                                                                                                                                                                                |                             |        |   |          |              |       |
| 🕏 Brands              | Capacity : 3.5*16.5*7cm<br>Color: Tan                                                                                                                                                                                                                                                                                                                                                                                                      |                             |        |   |          |              |       |
| Categories            | <ul> <li>Product : Decorative boxes made of wood</li> <li>Style : Simple</li> <li>Material : Wood</li> <li>Feature</li> <li>A beautiful box for storing everyday small items</li> <li>Note:</li> <li>1.Please allow slightly error due to manual measurement, maind before you order.</li> <li>2.Due to the difference between different monitors, the pict actual color of the item.</li> <li>3.Thanks for your understanding.</li> </ul> | -                           |        |   |          |              |       |
|                       | Reference Price by Seller                                                                                                                                                                                                                                                                                                                                                                                                                  | Show More                   |        |   |          |              |       |
|                       |                                                                                                                                                                                                                                                                                                                                                                                                                                            |                             |        |   |          |              |       |
|                       | Sold By                                                                                                                                                                                                                                                                                                                                                                                                                                    | View store                  |        |   |          |              |       |
|                       | dailinga                                                                                                                                                                                                                                                                                                                                                                                                                                   |                             |        |   | Sking    |              | ntont |
|                       | <b>4.3 ★ ★ ★ ★</b> ★ (6)                                                                                                                                                                                                                                                                                                                                                                                                                   |                             |        |   |          | to main cor  |       |
|                       |                                                                                                                                                                                                                                                                                                                                                                                                                                            |                             |        |   |          | categories   |       |
|                       | 30 Day Return & Refund                                                                                                                                                                                                                                                                                                                                                                                                                     |                             |        |   | Skip to  | navigation   | menu  |
| Contact, Policies & N | -                                                                                                                                                                                                                                                                                                                                                                                                                                          |                             |        |   | SI       | kip to foote | er    |