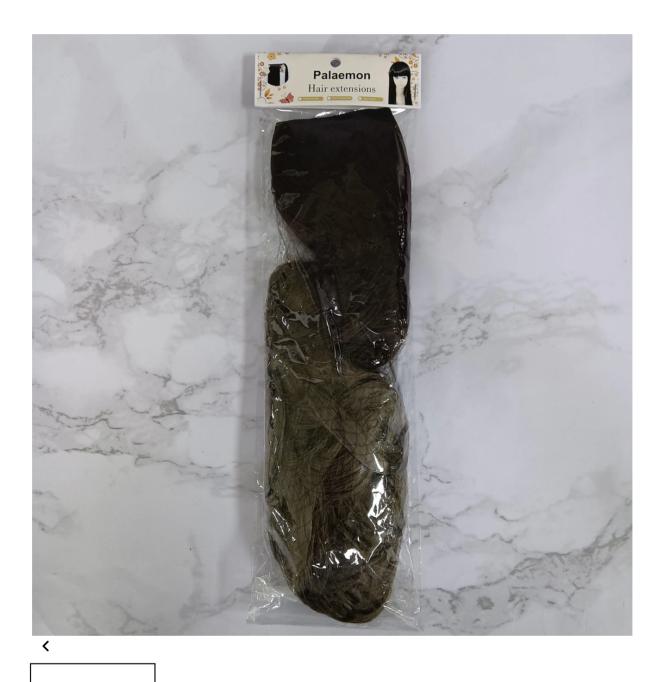

# Palaemon Hair extensions long wavy hair extension 16 inch hairstyle with invisible clips Thick Hairpieces for Women Full Head

- [The New Design is Simple and Easy to Wear]: 2 \*16 inches long (4.5 inches wide wefts 2 clips per weft); 1\*16 inches long (10.5 inches wide wefts 5 clips per weft); New design use 5+2+2 clip,not only easy to wearing, but also time-saving and labor-saving. It can be used to add the length and volume of your hair.
- [Wavy Clip in Hair Extensions Material] :The synthetic long wavy hair extensions is made of 100% High Quality Synthetic Heat-Resisting Fiber.It's softer without knots that very comfortable to wear.
- [New Hair, New Self]: It different from the other hair synthetic hair may get tangled without nutrition, So our new design has straight hair treatment at the end of the hair to make it easier to comb up that will reduce hair loss.
- [Natural and invisible secret]: We recommend who with straight hair to use curling iron their own hair before wearing it that make the synthetic long wavy hair extensions will be more mixed and beautiful!!!You can decide how many pieces to wear according to the thickness of your hair.
- [Tips]: We already minimize chromatic aberration. But due to the different monitor and light, there may have a slight color difference. If you don't like the color when you received it, please contact us. We will do what we can to solve your problems.

All our items are real shooting. For technology, display, light, environmental reasons, there may be slight chromatic aberration, I hope you can understand. As customers' satisfaction is Palaemon first goal, if you have any questions or suggestions, please feel free to contact the seller.