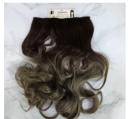

# Palaemon Hair extensions long wavy hair extension 16 inch hairstyle with invisible clips Thick Hairpieces for Women Full Head

- [The New Design is Simple and Easy to Wear]: 2 \*16 inches long (4.5 inches wide wefts 2 clips per weft); 1\*16 inches long (10.5 inches wide wefts 5 clips per weft); New design use 5+2+2 clip,not only easy to wearing, but also time-saving and labor-saving. It can be used to add the length and volume of your hair.
- [Wavy Clip in Hair Extensions Material] :The synthetic long wavy hair extensions is made of 100% High Quality Synthetic Heat-Resisting Fiber.It's softer without knots that very comfortable to wear.
- [New Hair, New Self]: It different from the other hair synthetic hair may get tangled without nutrition, So our new design has straight hair treatment at the end of the hair to make it easier to comb up that will reduce hair loss.
- [Natural and invisible secret]: We recommend who with straight hair to use curling iron their own hair before wearing it that make the synthetic long wavy hair extensions will be more mixed and beautiful!!!You can decide how many pieces to wear according to the thickness of your hair.
- [Tips]: We already minimize chromatic aberration. But due to the different monitor and light, there may have a slight color difference. If you don't like the color when you received it, please contact us. We will do what we can to solve your problems.

## **Product Description**

Due to synthetic fibers, synthetic hair is more likely to be wound than your true hair, more likely to be affected by static, dust and moisture in the air. To remove the knotted hair, use the spray bottle to fill some conditioner, spray it in the hair, then use a wide toet to brush it from the root.

All our items are real shooting. For technology, display, light, environmental reasons, there may be slight chromatic aberration, I hope you can understand. As customers' satisfaction is Palaemon first goal, if you have any questions or suggestions, please feel free to contact the seller.