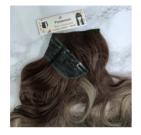

# Palaemon Hair extensions long wavy hair extension 16 inch hairstyle with invisible clips Thick Hairpieces for Women Full Head

- [The New Design is Simple and Easy to Wear]: 2 \*16 inches long (4.5 inches wide wefts 2 clips per weft); 1\*16 inches long (10.5 inches wide wefts 5 clips per weft); New design use 5+2+2 clip,not only easy to wearing, but also time-saving and labor-saving. It can be used to add the length and volume of your hair.
- [Wavy Clip in Hair Extensions Material] :The synthetic long wavy hair extensions is made of 100% High Quality Synthetic Heat-Resisting Fiber.It's softer without knots that very comfortable to wear.
- [New Hair, New Self]: It different from the other hair synthetic hair may get tangled without nutrition, So our new design has straight hair treatment at the end of the hair to make it easier to comb up that will reduce hair loss.
- [Natural and invisible secret]: We recommend who with straight hair to use curling iron their own hair before wearing it that make the synthetic long wavy hair extensions will be more mixed and beautiful!!!You can decide how many pieces to wear according to the thickness of your hair.
- [Tips]: We already minimize chromatic aberration. But due to the different monitor and light, there may have a slight color difference. If you don't like the color when you received it, please contact us. We will do what we can to solve your problems.

## **Product Description**

Due to synthetic fibers, synthetic hair is more likely to be wound than your true hair, more likely to be affected by static, dust and moisture in the air. To remove the knotted hair, use the spray bottle to fill some conditioner, spray it in the hair, then use a wide toet to brush it from the root.

All our items are real shooting. For technology, display, light, environmental reasons, there may be slight chromatic aberration, I hope you can understand. As customers' satisfaction is Palaemon first goal, if you have any questions or suggestions, please feel free to contact the seller.