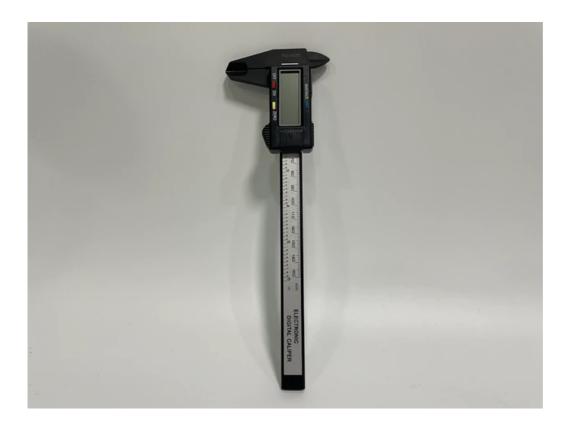

CLOTHES

SHOES

**BAGS** 

**TANKINI** 

**OTHERS** 

SALE

Reyeah Surveying instruments,Pro Surveying instruments,Electronic Digital Caliper | 0-6 Inches | Stainless Steel Construction with Large LCD Screen | Quick Change Button for Inch/Fraction/Millimeter Conversions

## Reyeah

Color : Black

Power Source : Battery-powered

Measurement Accuracy: 0.001" / 0.02 mm

- MULTI-FUNCTION: This measuring tool has a quick-change button that changes between three measuring modes: inch, fraction, and millimeter to make conversion a snap during measurement.
- PRECISION: The electronic measurement range is 0" 6" and 0 mm 150 mm with a resolution of 0.0005" / 1/128" / 0.01 mm and an accuracy of 0.001" / 0.02 mm for precise readings in all your measurement needs.
- QUALITY: The body of the digital caliper is constructed using finely polished stainless steel with a knurled thumb roller and locking screw that ensures smooth sliding and accurate positioning when taking measurements.
- VERSATILE: Calibrate to measure inside, outside, depth and step with two sets of jaws and a probe as a vernier caliper.
- LARGE SCREEN: Each digital lcd caliper has an extra-large LCD screen for easy and clear readings for faster efficiency and accuracy on the job or at the worksite