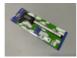

CLOTHES

SHOES

**BAGS** 

**TANKINI** 

**OTHERS** 

SALE

Reyeah Surveying instruments,Pro Surveying instruments,Electronic Digital Caliper | 0-6 Inches | Stainless Steel Construction with Large LCD Screen | Quick Change Button for Inch/Fraction/Millimeter Conversions

## Reyeah

Color : Black

Power Source : Battery-powered

Measurement Accuracy: 0.001" / 0.02 mm

- MULTI-FUNCTION: This measuring tool has a quick-change button that changes between three measuring modes: inch, fraction, and millimeter to make conversion a snap during measurement.
- PRECISION: The electronic measurement range is 0" 6" and 0 mm 150 mm with a resolution of 0.0005" / 1/128" / 0.01 mm and an accuracy of 0.001" / 0.02 mm for precise readings in all your measurement needs.
- QUALITY: The body of the digital caliper is constructed using finely polished stainless steel with a knurled thumb roller and locking screw that ensures smooth sliding and accurate positioning when taking measurements.
- VERSATILE: Calibrate to measure inside, outside, depth and step with two sets of jaws and a probe as a vernier caliper.
- LARGE SCREEN: Each digital lcd caliper has an extra-large LCD screen for easy and clear readings for faster efficiency and accuracy on the job or at the worksite