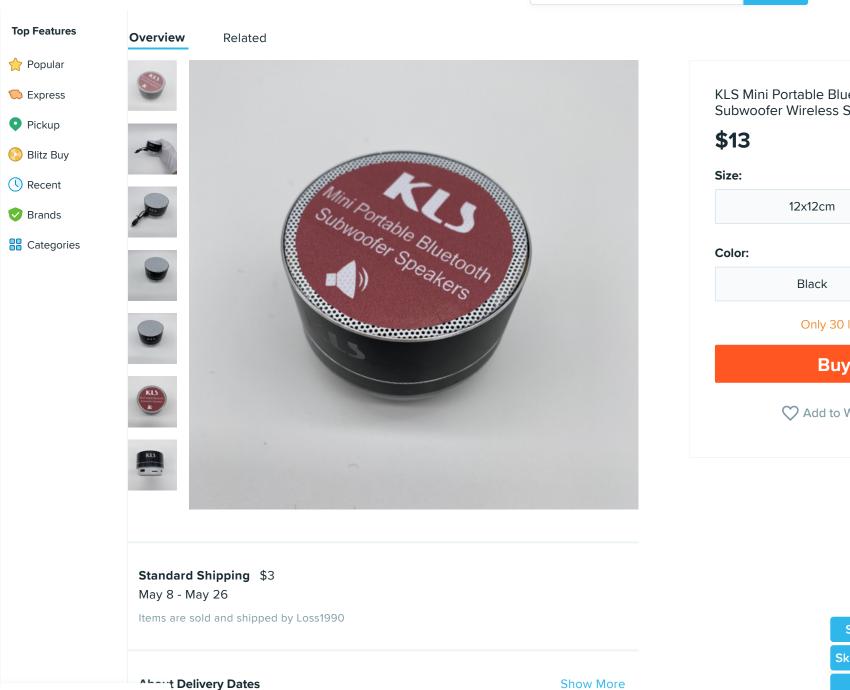

# Wish

KLS Mini Portable Bluetooth Subwoofer Wireless Speakers Only 30 left! Buy Add to Wishlist

Skip to main content

Skip to navigation menu

Skip to footer

#### Description

Brand Name : KLS Origin : CN(Origin)

Communication : Bluetooth Speaker Type : Portable Power Source : Battery

Color: black

Broadcast material: Metal Cabinet Material: plastic

Size: 12x12cm Weight: 160g Interface: USB

Audio Crossover: Full-Range

Feature

Bluetooth wireless transmission.

Can be connected to computer, mobile phone, MP3, etc. Large capacity, large volume, high-pitched and powerful.