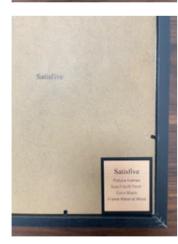

Product information

Brand: Satisfive
Item Weight: 210g
Manufacturer: Satisfive
Number of Pieces: 1
Size: 11.6x15.7 inch