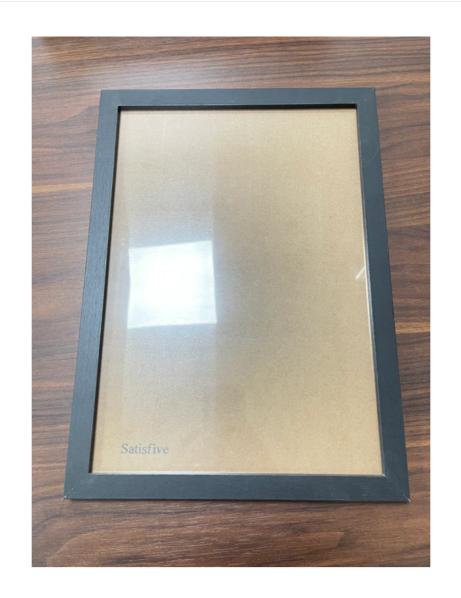

## About this item

- ◆PICTURE FRAME ADVANTAGE: Simple classic design with amazing durability, solid wood, high definition glass, safe packing.
- ◆Size: Fits 11.6 by 15.7 inch Without Mat Photos!
- ◆Environmental protection paint, P2 MDF backplane. Good quality solid wood, professional experience in the manufacture of photo frame.
- ◆Easy to use, Comes with easy opening tabs at the back for easy access for loading photos.
- ◆Exquisite and safe packaging that helps safe delivery of fragile and glass items. For personal use or as a gift to friends .

Product information

Brand: Satisfive
Item Weight: 210g
Manufacturer: Satisfive
Number of Pieces: 1
Size: 11.6x15.7 inch