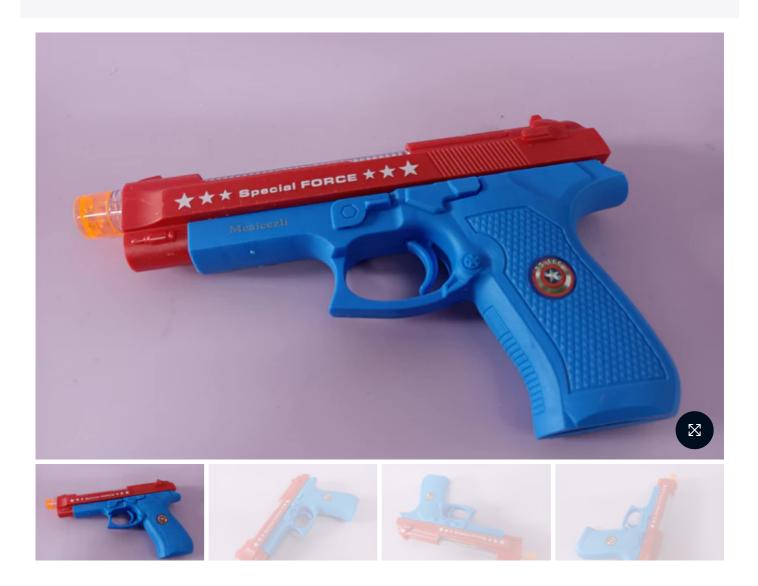

## Meaicezli Toy guns Toy Gun, Soft Bullets & Pull Back Action, Education Toy Model for 6,7,8,9,15+ Kids Gifts Toy Gun for Girl ,Gun Toy for Children and Kids Gift

\$12.99

Product Introduction: It provides the simulated battle scene for children to playshooting game in all safe and amazing circumstance. Great for teaching gun safety. There's no greater responsibility than gun safety, and...

## **Product Introduction:**

It provides the simulated battle scene for children to playshooting game in all safe and amazing circumstance.

Great for teaching gun safety. There's no greater responsibility than gun safety, and toys present educational opportunities.

Multi-Purpose Toy Guns, Soft Bullet Toy Guns Pistol for Boys, Water Bullet Guns, Kids Guns Toys, Boys Toys Gift for Children

Safety soft bullet gun: The soft bullet toy gun is composed of EVA sponge soft bullet and plastic material. The sponge bullet is soft and will not cause harm to the human body. Children can use it with confidence.

Educational toy: It involves physical exercise, aiming skills, observation and endurance. Toy guns that look real. Clear housing and bright color makes it an entertaining and safe rubber bullet gun that are not frightening in the battle game. Knowledge of gun usage and safety sense are as well delivered to kids in their age.