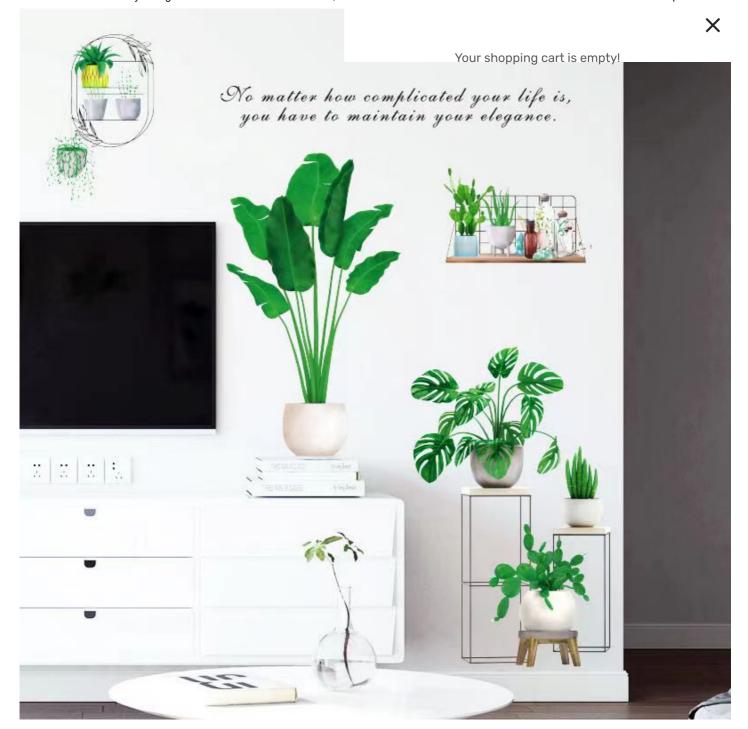

## Reviews (1)

Vivid and Colorful - 3D texture of the wall decor makes it look vivid and beautiful. Blank walls come to live and create an ambiance of elegance and warmth.

DIY with Your Own Style - Easily peel and stick and give your house wall a change. Use your imagination and use these sticker the way you want.

Eco-friendly Material - Made from removable self-adhesive PVC material, non-toxic and never damage the wall.

Versatile Usage - Original design with great artistic sense is suitable for use in many scenarios, such as TV wall, sofa wall, dining room, bedroom, aisle, porch etc.

Package Content - 1 set of Wall Sticker.

Your shopping cart is empty!

**Shirley** 14/04/2022

I legit like it. It's got room for mistakes. Be careful peeling it out but it's a little durable: just don't do it fast. Wish it was bigger