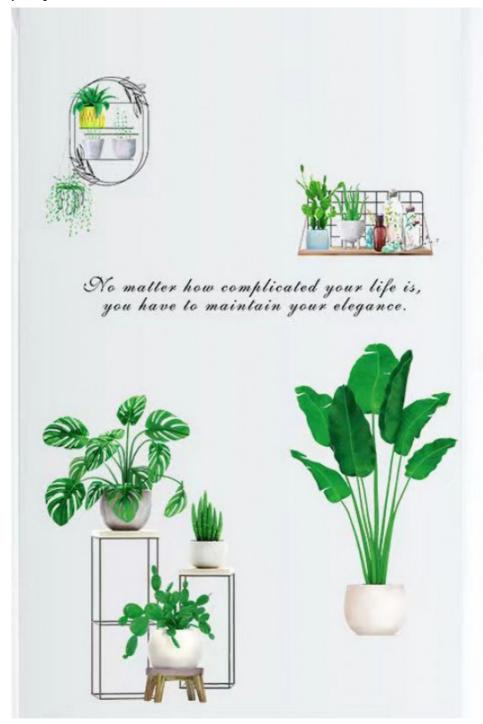

## Reviews (1)

Vivid and Colorful - 3D texture of the wall decor makes it look vivid and beautiful. Blank walls come to live and create an ambiance of elegance and warmth.

DIY with Your Own Style - Easily peel and stick and give your house wall a change. Use your imagination and use these sticker the way you want.

Eco-friendly Material - Made from removable self-adhesive PVC material, non-toxic and never damage the wall.

Versatile Usage - Original design with great artistic sense is suitable for use in many scenarios, such as TV wall, sofa wall, dining room, bedroom, aisle, porch etc.