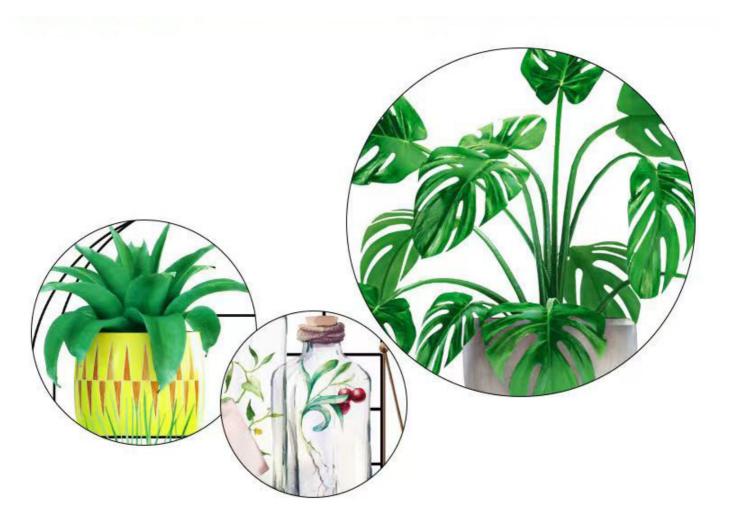

## Reviews (1)

Vivid and Colorful - 3D texture of the wall decor makes it look vivid and beautiful. Blank walls come to live and create an ambiance of elegance and warmth.

DIY with Your Own Style - Easily peel and stick and give your house wall a change. Use your imagination and use these sticker the way you want.

Eco-friendly Material - Made from removable self-adhesive PVC material, non-toxic and never damage the wall.

Versatile Usage - Original design with great artistic sense is suitable for use in many scenarios, such as TV wall, sofa wall, dining room, bedroom, aisle, porch etc.