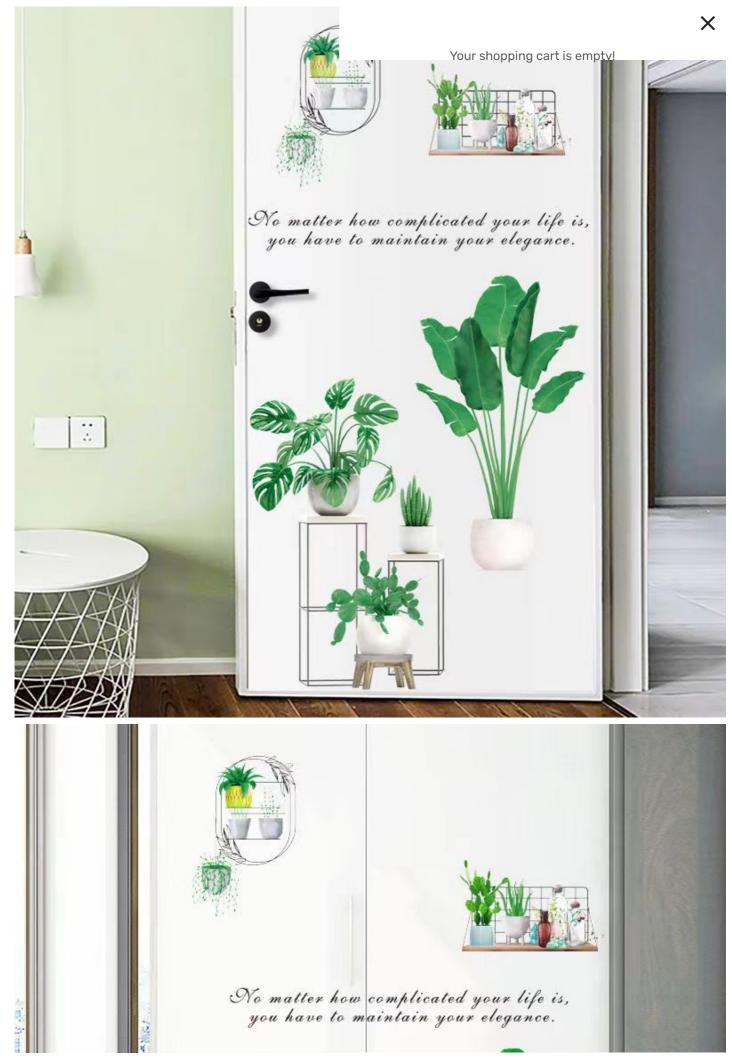

## Reviews (1)

Vivid and Colorful - 3D texture of the wall decor makes it look vivid and beautiful. Blank walls come to live and create an ambiance of elegance and warmth.

DIY with Your Own Style - Easily peel and stick and give your house wall a change. Use your imagination and use these sticker the way you want.

Eco-friendly Material - Made from removable self-adhesive PVC material, non-toxic and never damage the wall.

Versatile Usage - Original design with great artistic sense is suitable for use in many scenarios, such as TV wall, sofa wall, dining room, bedroom, aisle, porch etc.

Package Content - 1 set of Wall Sticker.

Your shopping cart is empty!

**Shirley** 14/04/2022

I legit like it. It's got room for mistakes. Be careful peeling it out but it's a little durable: just don't do it fast. Wish it was bigger