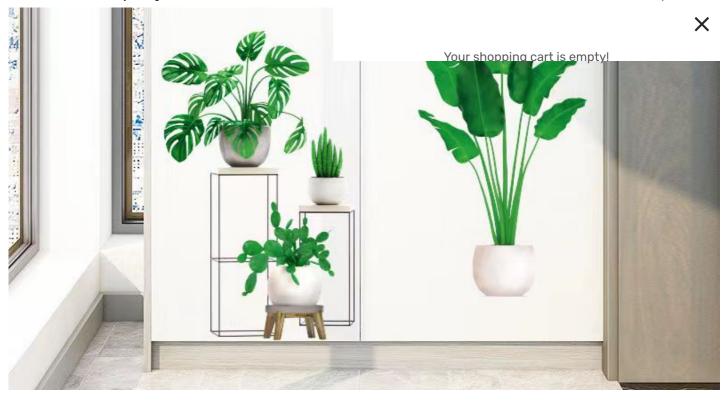

## Reviews (1)

Vivid and Colorful - 3D texture of the wall decor makes it look vivid and beautiful. Blank walls come to live and create an ambiance of elegance and warmth.

DIY with Your Own Style - Easily peel and stick and give your house wall a change. Use your imagination and use these sticker the way you want.

Eco-friendly Material - Made from removable self-adhesive PVC material, non-toxic and never damage the wall.

Versatile Usage - Original design with great artistic sense is suitable for use in many scenarios, such as TV wall, sofa wall, dining room, bedroom, aisle, porch etc.

Package Content - 1 set of Wall Sticker.

Your shopping cart is empty!

**Shirley** 14/04/2022

I legit like it. It's got room for mistakes. Be careful peeling it out but it's a little durable: just don't do it fast. Wish it was bigger