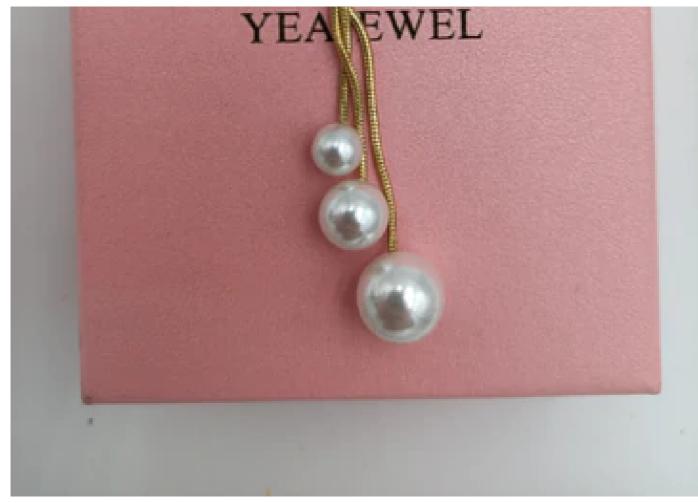

I
I

I<

Made of Simulated Pearl, this jewelry shines with grace and beauty.

Simulated Pearl Color: Ivory Color; Earring Length: 2.5in, Earring Width: 0.6in; Each Earring Weight: 2.5g

Suitable for daily wear, ball, party, anniversary, prom, graduation, birthday or any special occasions.