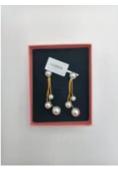

I
I

I<

Made of Simulated Pearl, this jewelry shines with grace and beauty.

Simulated Pearl Color: Ivory Color; Earring Length: 2.5in, Earring Width: 0.6in; Each Earring Weight: 2.5g

Suitable for daily wear, ball, party, anniversary, prom, graduation, birthday or any special occasions.