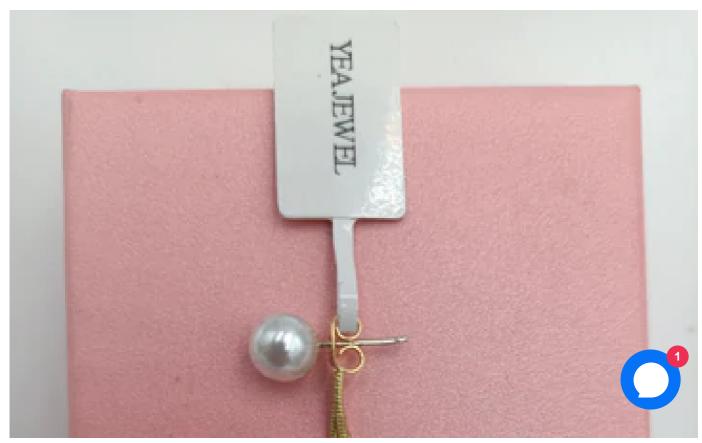

I
I

I<

Made of Simulated Pearl, this jewelry shines with grace and beauty.

Simulated Pearl Color: Ivory Color; Earring Length: 2.5in, Earring Width: 0.6in; Each Earring Weight: 2.5g

Suitable for daily wear, ball, party, anniversary, prom, graduation, birthday or any special occasions.