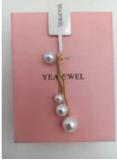

## YEAJEWEL SIMULATED PEARL DROP EARRINGS FOR WOMEN 3 CHAIN EARRINGS IVORY COLOR

**\$8**99

Quantity

I
I

I
I

I
I

I
I

I
I

I
I

I<

Made of Simulated Pearl, this jewelry shines with grace and beauty.

Simulated Pearl Color: Ivory Color; Earring Length: 2.5in, Earring Width: 0.6in; Each Earring Weight: 2.5g

Suitable for daily wear, ball, party, anniversary, prom, graduation, birthday or any special occasions.