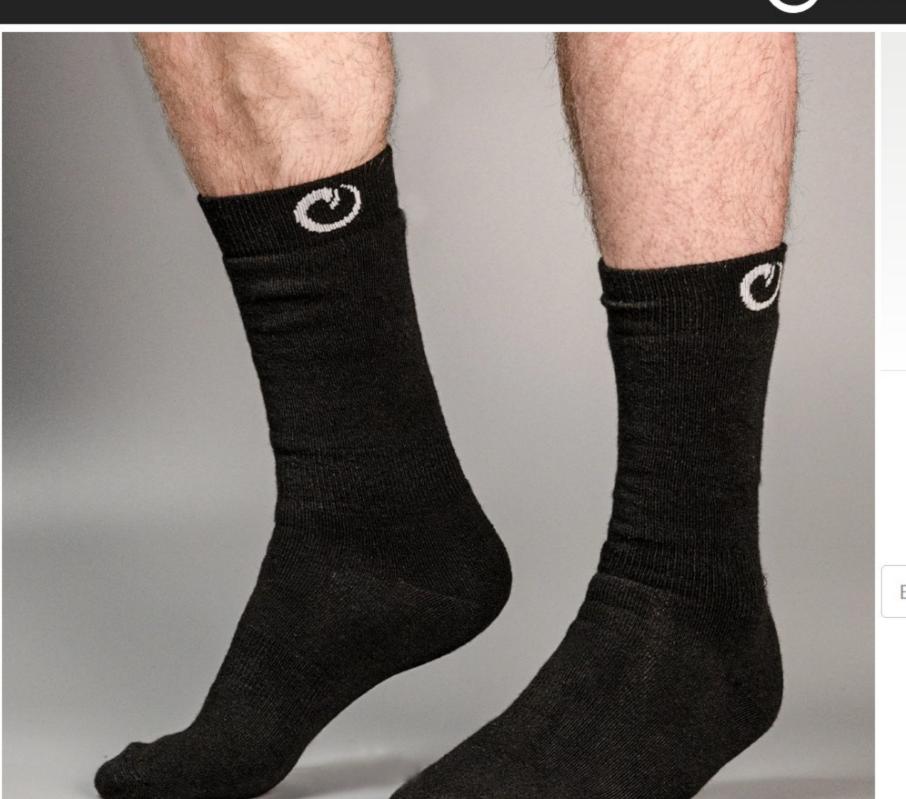

## Description

Origin's Basic Socks are 100% Made in America, and feature a Polysynth Moisture Wicking Blend, Arch Compression, and Breathable Warp Knit.

Sizing

**Small** 4.5 - 6.5

Medium

7 - 10.5

Large 11 - 13