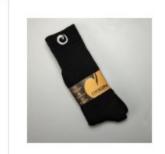

## Description

Origin's Basic Socks are 100% Made in America, and feature a Polysynth Moisture Wicking Blend, Arch Compression, and Breathable Warp Knit.

Sizing

**Small** 4.5 - 6.5

Medium

7 - 10.5

Large 11 - 13