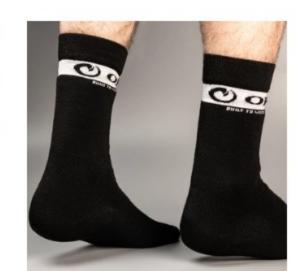

## Description

Origin's Basic Socks are 100% Made in America, and feature a Polysynth Moisture Wicking Blend, Arch Compression, and Breathable Warp Knit.

Sizing

**Small** 4.5 - 6.5

Medium

7 - 10.5

Large 11 - 13