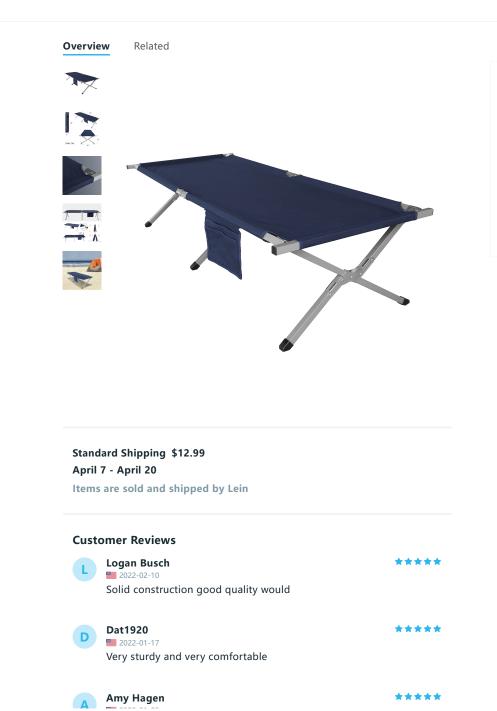

#### Description

**Show Less** 

Dimension: Unfolded: 75 x 29 x 17 inches; Folded: 35 x 7 inches Foldable&Portable: Weighing 12 pounds. This camping cot can be folded into small size, easy to carry when outdoor.

Stable&Sturdy: Constructed of heavy duty frame with spray-coated, the cot provide optimum stability. Anti-slip feet keeps stand firmly.

Easy Assemble: The sleeping cot for adults can be easily assembled or disassembled within 10 minutes. Attached bag for storage.

Multi-use: The portable cot is ideal for outdoor grass, forest, indoor bedroom, living room, office and any places you need to sleep.