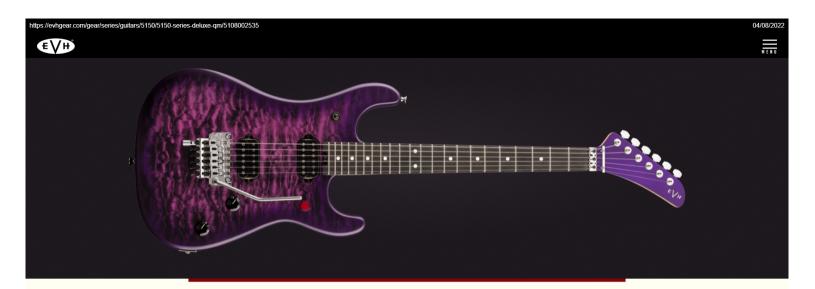

Like its predecessor, the 5150 Deluxe QM features a modified Strat®-style basswood body with a quilt maple top and deeper upper body curve. The graphite-reinforced bolt-on quartersawn maple neck features a comfortable modified "C" profile, hand-rubbed satin urethane back finish, heel-mount truss rod adjustment wheel and color matched "hockey stick" headstock with EVH® logo decal. Built for smooth and speedy playability, the 12\*-16" compound radius ebony fingerboard has 22 jumbo frets and cream dot inlays.

While the famed striped original had a single humbucking bridge pickup only, the all-new 5150 Deluxe is outfitted with an HH pickup configuration controlled by a three-way toggle on the upper bout. The custom designed EVH® Wolfgang® Alnico 2 humbucking bridge pickup delivers the perfect amount of punch and articulation with sweet sustain and thick chunky rhythms in a perfectly balanced EQ curve. The EVH Wolfgang Alnico 2 humbucking neck pickup serves up no-nonsense, balls to the wall overdrive and endless sustain without skimping on articulate cleans when the volume is rolled down. A custom designed low friction volume knob creates even-volume tapering for the smoothest volume swells, while the high friction tone knob will stay in place even if accidentally bumped. An added new feature comes in the way of a lower bout kill switch, allowing you to mute your guitar for those stutter, rhythmic effects – think "You Really Got Me."

Decked out with a "dive-bomb" certified EVH-branded top-mount Floyd Rose® bridge, the locking tailpiece features fine tuners for each string and a patented EVH D-Tuna® for switching back and forth from drop-D to standard tuning in an instant.

A stylized modern spin on a fan favorite, the 5150 Deluxe is sure to stun with its rippling quilt maple top dressed in a vivid Purple Daze finish with all-chrome hardware, including the EVH-branded Gotoh® tuning machines.