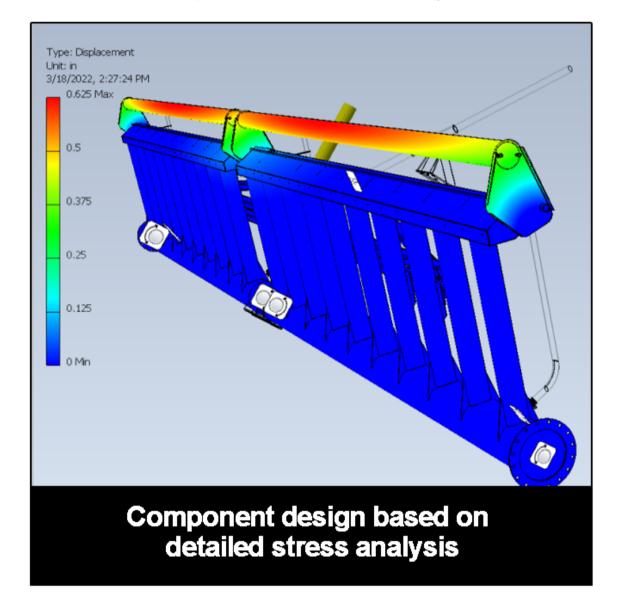

## End Wall Titling Trough Decanter

Designs based on detailed stress analysis

## Cost Saving Engineered Designs

**Other Build Features:** 

• Stainless steel 304L and 316 construction

• Single and dual decanter designs

- In-house engineering
- Designs based on detailed stress analysis
- Custom sizes, 4' to 40' weir length
- Leak free swivel joints built in-house