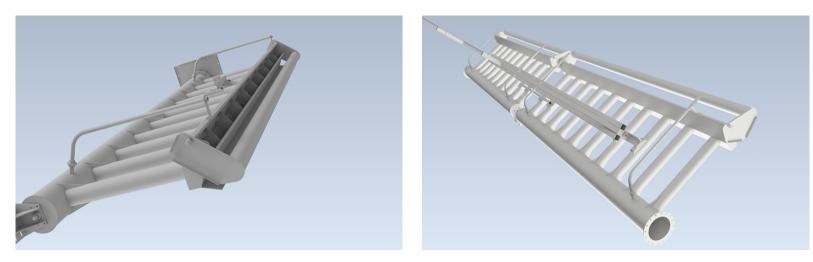

## End Wall Titling Trough Decanter

Designs based on detailed stress analysis

## Cost Saving Engineered Designs

**Other Build Features:** 

• Stainless steel 304L and 316 construction

• Single and dual decanter designs

- In-house engineering
- Designs based on detailed stress analysis
- Custom sizes, 4' to 40' weir length
- Leak free swivel joints built in-house