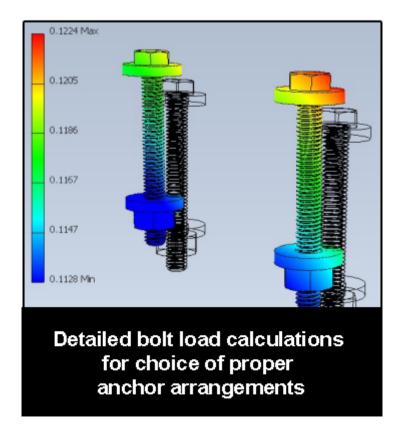

Products | Armor ABJ

- Fully passivated
- Shape optimized bracket
- Accurate bolt loads for anchor selection
- Rugged efficient design

LEARN MORE

4600 Mason Montgomery Rd, Mason, OH 45040 | 513-923-5600 <u>sales@TheArmorGroup.com</u>