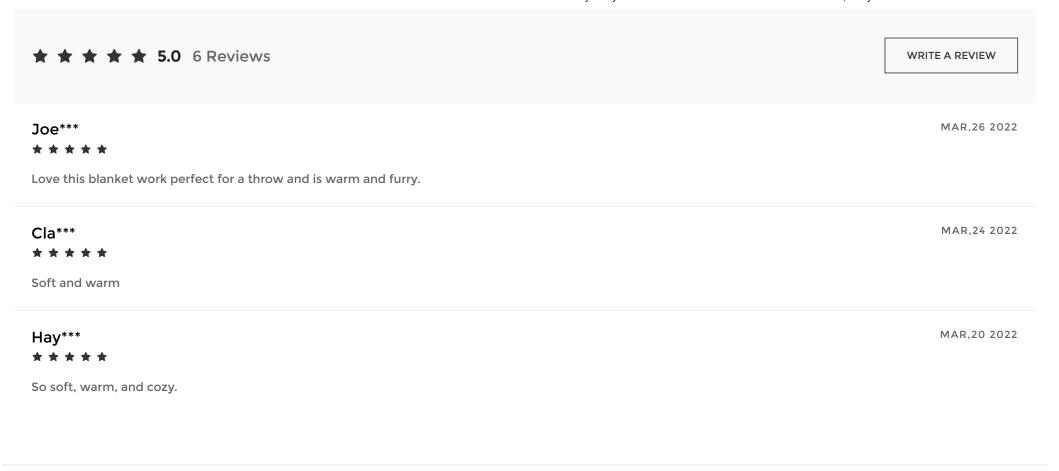

erial And Is Environmentally Friendly And Pro-Environment. This Super-Soft Fleece Face Ensures Superior Quality And Long-Lasting Durability. It Won'T Shed, Fade, Or Lose Softness Wash After Wash, Year After Year.

#### **MACHINE WASHABLE**

Conveniently Washable. Machine Washable On A Gentle Cycle, Tumble Dry Low, Do Not Bleach, Do Not Dry Clean. Fast Drying And Anti-Wrinkle.

#### VERSATILE USAGE SCENARIOS

Snuggling On Your Couch And Bed With Plush And Warm Fleece Throw Blankets To Enjoy Your Family Happy Hours While Watching Favorite Tv Shows - Perfect For Indoor And Outdoor Use To Provide Consecutive Warmth In Chilly Weather, Especially For Camping. Perfect For Gifts On Friend'S Birthday, Mother'S Day, Father'S Day, Christmas, Thanksgiving Day, Etc.











## **CUSTOMER REVIEWS**



# **RECOMMENDED FOR YOU**