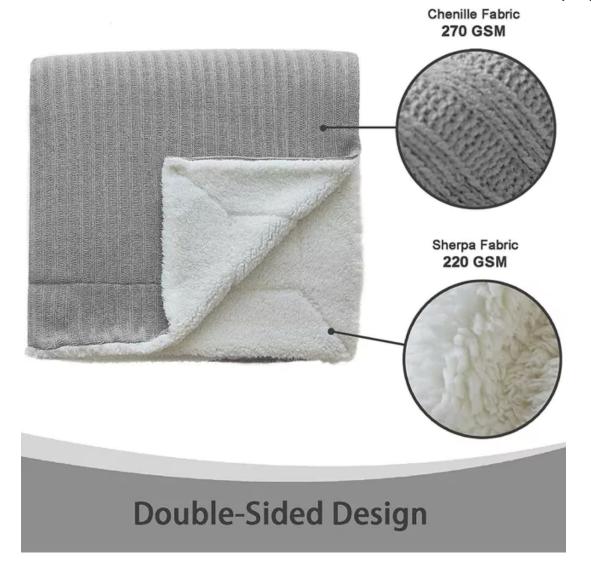

### **UNIQUE DESIGN PHILOSOPHY**

Dual-Sided Super Soft Blanket With Sherpa Surface And Cable Knitted Reverse, Offers You Different Senses Of Softness - Bring You Ultimate Soft And Warmth With Sherpa Fleece Top And Knitted Reverse Blanket For A Superior Appearance.