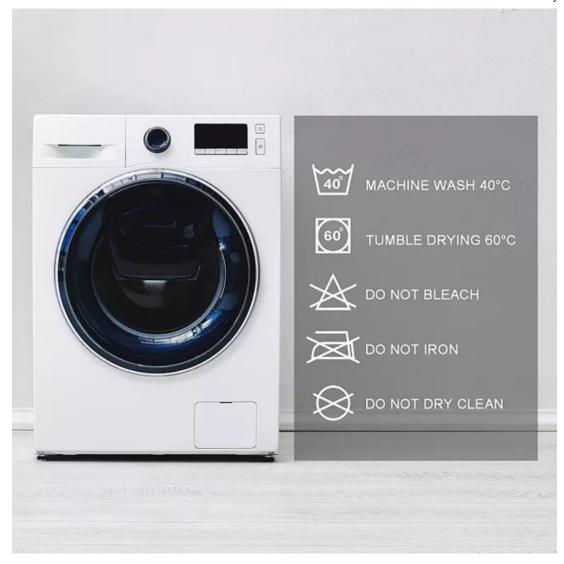

#### **MACHINE WASHABLE**

Conveniently Washable. Machine Washable On A Gentle Cycle, Tumble Dry Low, Do Not Bleach, Do Not Dry Clean. Fast Drying And Anti-Wrinkle.