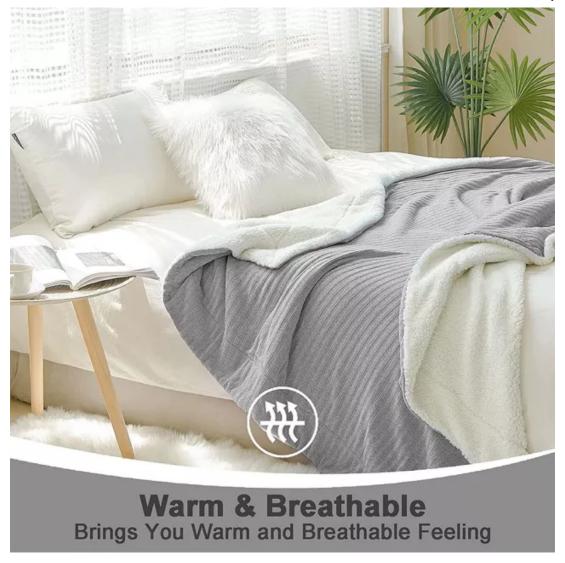

#### VERSATILE USAGE SCENARIOS

Snuggling On Your Couch And Bed With Plush And Warm Fleece Throw Blankets To Enjoy Your Family Happy Hours While Watching Favorite Tv Shows - Perfect For Indoor And Outdoor Use To Provide Consecutive Warmth In Chilly Weather, Especially For Camping. Perfect For Gifts On Friend'S Birthday, Mother'S Day, Father'S Day, Christmas, Thanksgiving Day, Etc.