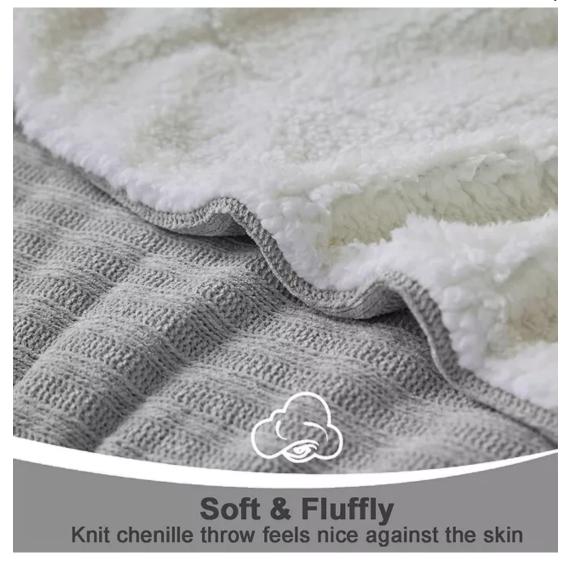

### **UNIQUE DESIGN PHILOSOPHY**

Dual-Sided Super Soft Blanket With Sherpa Surface And Cable Knitted Reverse, Offers You Different Senses Of Softness - Bring You Ultimate Soft And Warmth With Sherpa Fleece Top And Knitted Reverse Blanket For A Superior Appearance.

## **HIGH-END QUALITY**

The Blanket Is Made From Recyclable Material And Is Environmentally Friendly And Pro-Environment. This Super-Soft Fleece Face Ensures Superior Quality And Long-Lasting Durability. It Won'T Shed, Fade, Or Lose Softness Wash After Wash, Year After Year.