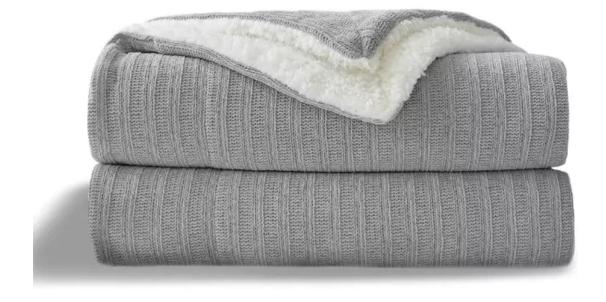

# **Product Description**

Manufacturer: GFUH

Date First Available: March 1, 2022

Package Dimensions:15.43 x 12.76 x 4.65 inches

Item Weight: 4.14 pounds

Material:Polyester

Color:Gray

### **UNIQUE DESIGN PHILOSOPHY**

Dual-Sided Super Soft Blanket With Sherpa Surface And Cable Knitted Reverse, Offers You Different Senses Of Softness - Bring You Ultimate Soft And Warmth With Sherpa Fleece Top And Knitted Reverse Blanket For A Superior Appearance.