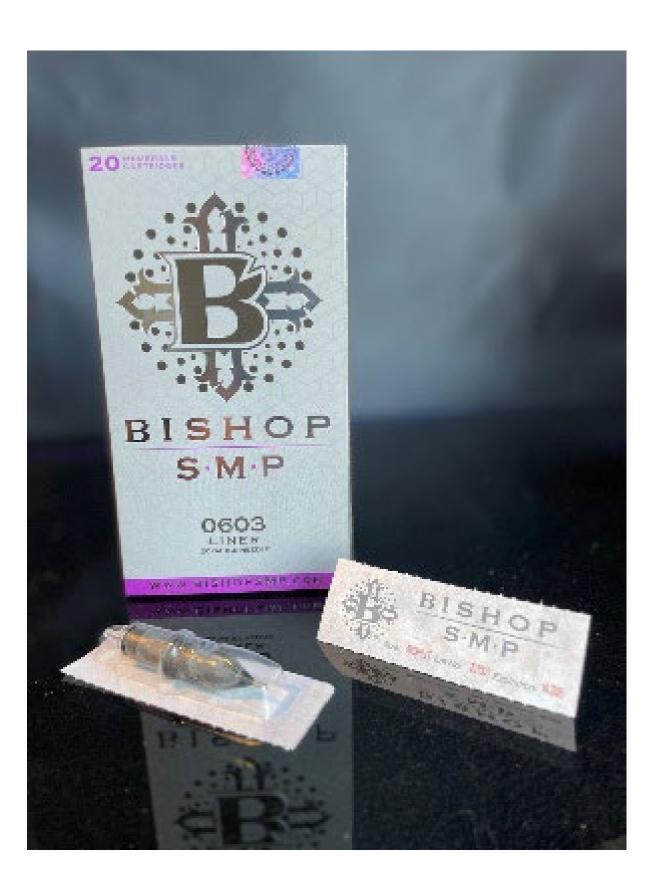

# **Bishop SMP Needles**

SKU: [E]BISH-SMP-0803RL CATEGORY: Needles

Engineered by Bishop in association with leading scalp micropigmentation artists, Bishop SMP needles are designed specifically for scalp procedures.

Size: 0803RL (0.25mm)

- 1 + Add to cart

P

**Description** 

Reviews (20)

#### **Features**

The Bishop SMP Needles are engineered by actual tattoo artists that know exactly what you need.

- ✓ Transparent medical grade plastic
- ✓ Proprietary flow valve
- ✓ Precise fine tip
- ✓ Low tension diaphragm
- ✓ Minimizes machine vibration
- Designed in the USA by Carlos Torres, David Hoffer and Franco Vescovi

### **Specifications**

**Product Type** Sealed needle cartridge

Compatibility Generic (Xion S, Apollo, Bishop, Cheyenne etc)