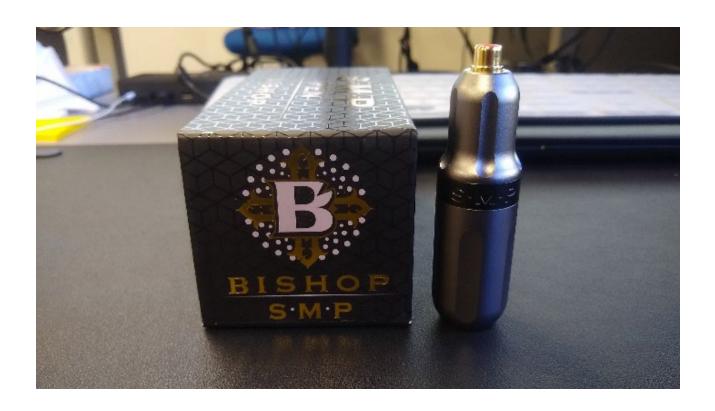

# **Bishop SMP Needles**

SKU: [E]BISH-SMP-0803RL CATEGORY: Needles

Engineered by Bishop in association with leading scalp micropigmentation artists, Bishop SMP needles are designed specifically for scalp procedures.

Size: 0803RL (0.25mm)

- 1 + Add to cart

P

**Description** 

Reviews (20)