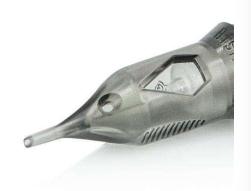

#### **Features**

The Bishop SMP Needles are engineered by actual tattoo artists that know exactly what you need.

- ✓ Transparent medical grade plastic
- ✓ Proprietary flow valve
- ✓ Precise fine tip
- ✓ Low tension diaphragm
- ✓ Minimizes machine vibration
- Designed in the USA by Carlos Torres, David Hoffer and Franco Vescovi

### **Specifications**

**Product Type** Sealed needle cartridge

Compatibility Generic (Xion S, Apollo, Bishop, Cheyenne etc)

#### Membrane

**Trusted Supplier** Established in 2010

Worldwide shipping
USA, UK & International