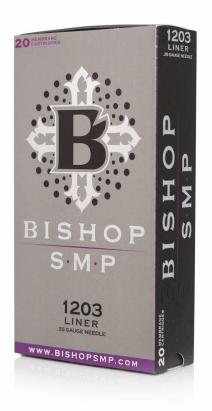

# **Bishop SMP Needles**

SKU: [E]BISH-SMP-0803RL CATEGORY: Needles

Engineered by Bishop in association with leading scalp micropigmentation artists, Bishop SMP needles are designed specifically for scalp procedures.

Size: 0803RL (0.25mm)

- 1 + Add to cart

P

**Description** 

Reviews (20)

#### **Features**

The Bishop SMP Needles are engineered by actual tattoo artists that know exactly what you need.

- ✓ Transparent medical grade plastic
- ✓ Proprietary flow valve
- ✓ Precise fine tip
- ✓ Low tension diaphragm
- ✓ Minimizes machine vibration
- Designed in the USA by Carlos Torres, David Hoffer and Franco Vescovi

### **Specifications**

**Product Type** Sealed needle cartridge

Compatibility Generic (Xion S, Apollo, Bishop, Cheyenne etc)