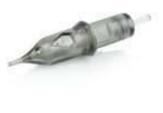

#### **Features**

The Bishop SMP Needles are engineered by actual tattoo artists that know exactly what you need.

- ✓ Transparent medical grade plastic
- ✓ Proprietary flow valve
- ✓ Precise fine tip
- ✓ Low tension diaphragm
- ✓ Minimizes machine vibration
- Designed in the USA by Carlos Torres, David Hoffer and Franco Vescovi

### **Specifications**

**Product Type** Sealed needle cartridge

Compatibility Generic (Xion S, Apollo, Bishop, Cheyenne etc)