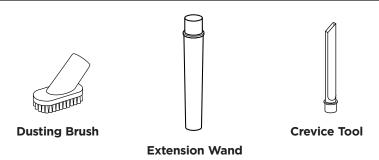

### **Using the Specialized Tools**

Your new PowerForce™ Helix vacuum not only does a great job on your floors, it also comes with a complete set of accessory tools to make your above floor cleaning jobs easier. Just put your vacuum

in the upright position, pick the accessory tool that best fits your needs and attach it to the end of your hose. You're ready to clean base boards, curtains, upholstery and much more.