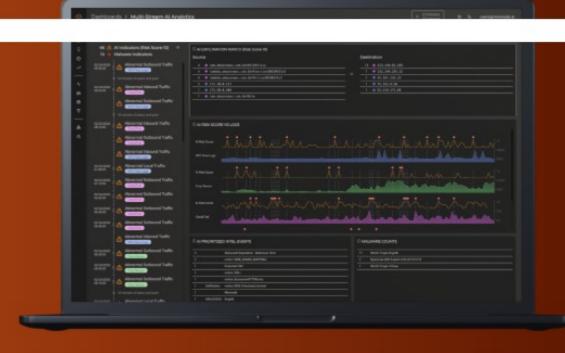

#### DETECT TURENTS HT FIGURE SLEEN

What if you could predict attacks before they happened? With MixMode's patented cyber Al it's possible. Identify threats faster while automating and collaborating on investigations using the most advanced unsupervised artificial intelligence in cybersecurity.