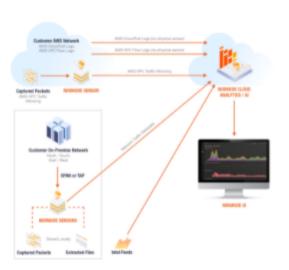

# A PURPOSE BUILT PLATFORM FOR THE MODERN SOC

When it comes to detecting threats, seconds matter. What if you could detect an attack 10x faster, empower your SOC to work 20x more efficiently, and save 50% on the platform you're using to do it? MixMode's next generation SOC solution combines the power of a SIEM, NTA, UBA, and NDR to allow your security team to uncover threats more efficiently, gain better visibility, significantly decrease costs, and minimize risk, all in a single purpose built platform.

#### UNLEASH THE PUWEN OF TOUR SOL

The typical SOC relies on between 5-10 platforms to manage security operations. MixMode combines the power of a next-generation SIEM, with the functional capabilities of NDR, NTA, and UBA tools into a single platform and uses patented unsupervised AI to reduce alert noise by 95% and detect threats and anomalies faster.