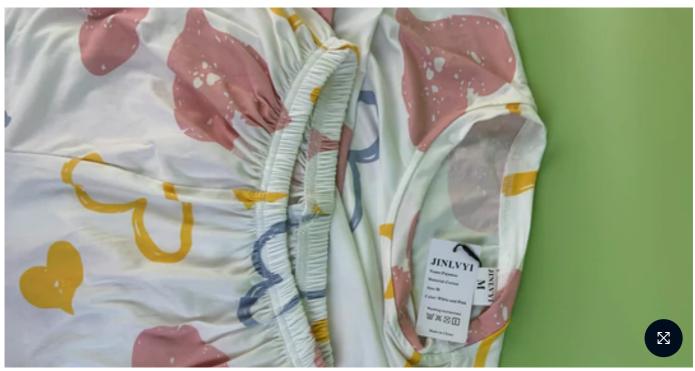

## KANPYA

Home > JINLVYI Pajamas Womens Pajama Set Long Sleeve Sleepwear Scoop Neck Pjs Sets Pajamas Sets Women's Long Sleeve Sleepwear Tops with Long Pants Soft Loungewear Pj Set with Pocket

JINLVYI **Pajamas** Womens Pajama Set Long Sleeve Sleepwear Scoop Neck Pjs Sets **Pajamas** Sets Women's Long Sleeve Sleepwear Tops with Long Pants Soft Loungewear Pj Set with Pocket

\$23.99

Vendor: JINLVYI

Product Introduction: •HIGH QUALITY MATERIAL: JINLVYI womens thermal pajama set is made of polyester

https://kanpya.com/products/jinlvyi-pajamas-womens-pajama-set-long-sleeve-sleepwear-scoop-neck-pjs-sets-pajamas-sets-womens-long-sleeve-... 1/3