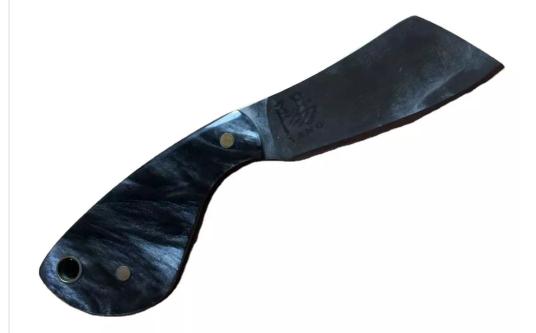

# **Product Description**

Chat Now

Chat Now

Chat Now

| item                 | value                       |
|----------------------|-----------------------------|
| Туре                 | Knives                      |
| Knife Blade Material | Carbon steel                |
| Commercial Buyer     | TV Shopping, Super Markets  |
| Season               | Everyday                    |
| Design Style         | Modern                      |
| Room Space Selection | Support                     |
|                      | Kitchen, Indoor and Outdoor |
| Material             | Metal                       |
| Feature              | Sustainable                 |
| Place of Origin      | China                       |
|                      | Guangdong                   |
| Brand Name           | YANG                        |
| Item name            | camping knife               |
| Material             | stainless steel             |
| Blade material       | Carbon steel                |
| Keyword              | Cutting Knife               |