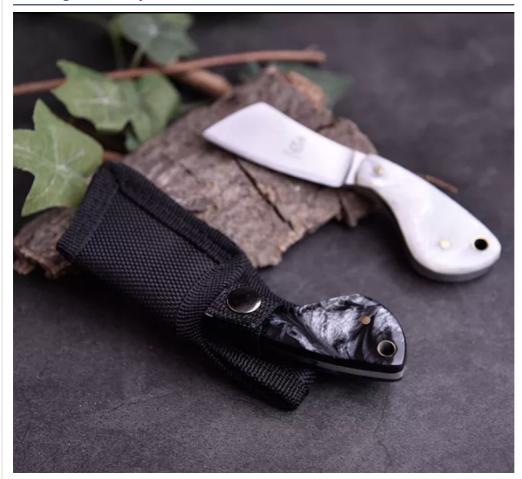

# **Product Description**

Chat Now

Chat Now

Chat Now

| item                 | value                       |
|----------------------|-----------------------------|
| Туре                 | Knives                      |
| Knife Blade Material | Carbon steel                |
| Commercial Buyer     | TV Shopping, Super Markets  |
| Season               | Everyday                    |
| Design Style         | Modern                      |
| Room Space Selection | Support                     |
|                      | Kitchen, Indoor and Outdoor |
| Material             | Metal                       |
| Feature              | Sustainable                 |
| Place of Origin      | China                       |
|                      | Guangdong                   |
| Brand Name           | YANG                        |
| Item name            | camping knife               |
| Material             | stainless steel             |
| Blade material       | Carbon steel                |
| Keyword              | Cutting Knife               |