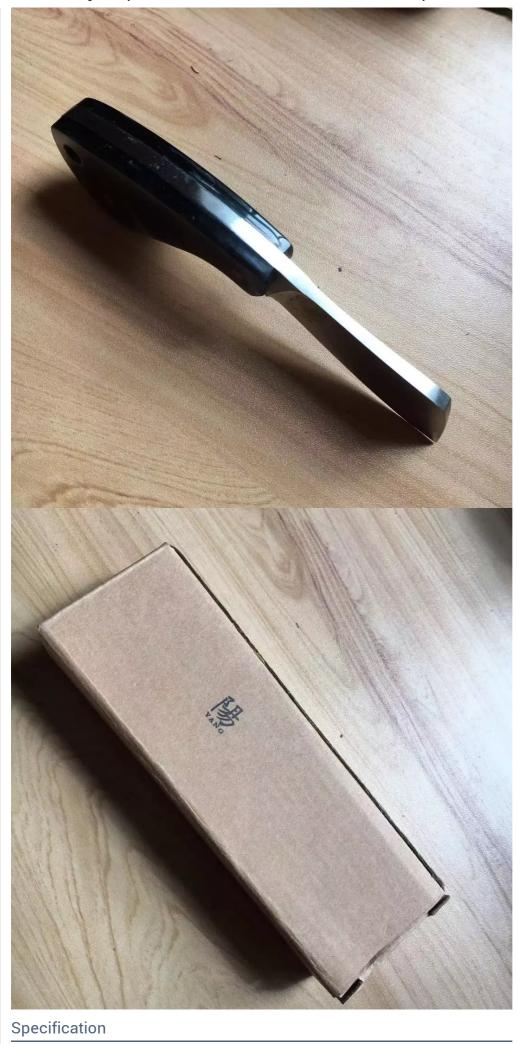

# **Product Description**

Chat Now

Chat Now

Chat Now

| item                 | value                       |
|----------------------|-----------------------------|
| Туре                 | Knives                      |
| Knife Blade Material | Carbon steel                |
| Commercial Buyer     | TV Shopping, Super Markets  |
| Season               | Everyday                    |
| Design Style         | Modern                      |
| Room Space Selection | Support                     |
|                      | Kitchen, Indoor and Outdoor |
| Material             | Metal                       |
| Feature              | Sustainable                 |
| Place of Origin      | China                       |
|                      | Guangdong                   |
| Brand Name           | YANG                        |
| Item name            | camping knife               |
| Material             | stainless steel             |
| Blade material       | Carbon steel                |
| Keyword              | Cutting Knife               |