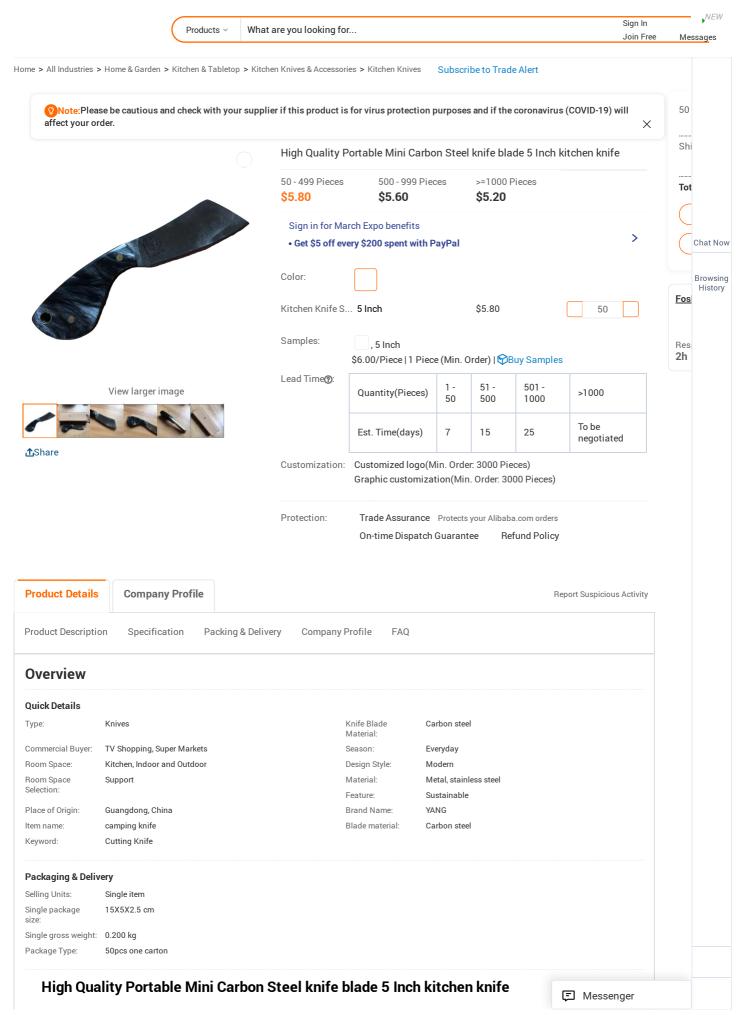

# **Product Description**

Chat Now

Chat Now

Chat Now

| item                 | value                       |
|----------------------|-----------------------------|
| Туре                 | Knives                      |
| Knife Blade Material | Carbon steel                |
| Commercial Buyer     | TV Shopping, Super Markets  |
| Season               | Everyday                    |
| Design Style         | Modern                      |
| Room Space Selection | Support                     |
|                      | Kitchen, Indoor and Outdoor |
| Material             | Metal                       |
| Feature              | Sustainable                 |
| Place of Origin      | China                       |
|                      | Guangdong                   |
| Brand Name           | YANG                        |
| Item name            | camping knife               |
| Material             | stainless steel             |
| Blade material       | Carbon steel                |
| Keyword              | Cutting Knife               |