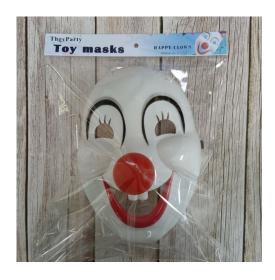

# ThgyParty Toy masks Fashion Cosplay Mask for Halloween Masquerade Party

\$10.99

Product Code: 3E-24EA-0L4D

Availability: In Stock First Available: 2022-02-01

Brand: ThgyParty

Qty 1

ADD TO CART

2022/2/28 上午11:13 ThgyParty Toy masks

#### ThgyParty Toy masks Fashion Cosplay Mask for Halloween Masquerade Party

- Material: PVC
- · Suitable for: Halloween
- Made of PVC material, not easy to scratch the skin.
- Occasion: Masquerade, theatrical performances, carnival, Halloween, bars, gifts, home decoration.
- · Clown Mask perfect for Halloween masquerade parties, and add more happy and active atmosphere.

### **Product Description**

Made of environmental protected material, environmental PVC Each mask has high quality strap and comfy foam on the forehead;

Easy to breathe while wearing Great for both men and women;