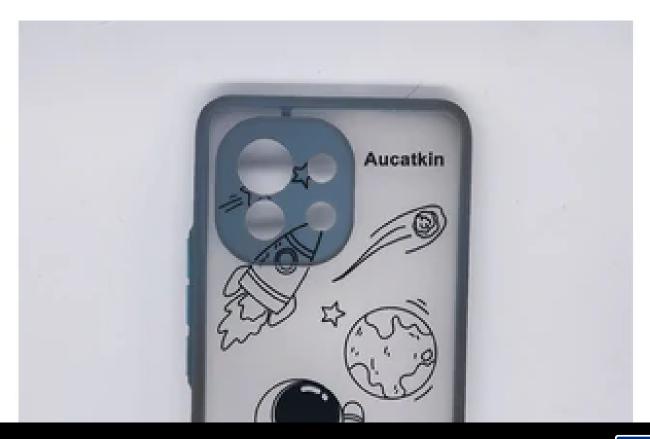

## Description:

This phone case is suitable for Mi 11 series and 12 series, you'd better make sure the type of your phone before ordering, avoiding trouble.

This kind of phone cover is made of TPU material, which could be used for a long time because it is durable and long-lasting, protecting your phone effectively.

This phone case is designed with a soft edge, which is convenient for you to install and remove, and it will not damage or scratch your phone, you can use it without worries.

This kind of phone cover is designed with full camera edge, and the precise holes could protect your phone camera easily, prolonging the service time of your phone.

The slight transparent style is suitable for most kinds of decorating needs, and the fine frosted surface is textured, which is not easy to leave the fingerprint.

QUICK LINKS

**GET IN TOUCH** 

**NEWSLETTER** 