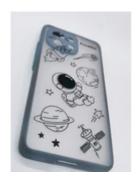

## Description:

This phone case is suitable for Mi 11 series and 12 series, you'd better make sure the type of your phone before ordering, avoiding trouble.

This kind of phone cover is made of TPU material, which could be used for a long time because it is durable and long-lasting, protecting your phone effectively.

This phone case is designed with a soft edge, which is convenient for you to install and remove, and it will not damage or scratch your phone, you can use it without worries.

This kind of phone cover is designed with full camera edge, and the precise holes could protect your phone camera easily, prolonging the service time of your phone.

The slight transparent style is suitable for most kinds of decorating needs, and the fine frosted surface is textured, which is not easy to leave the fingerprint.

QUICK LINKS

**GET IN TOUCH** 

**NEWSLETTER** 