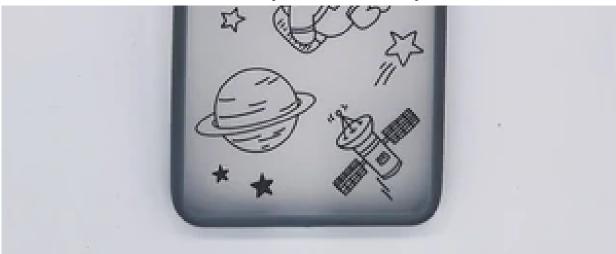

## Description:

This phone case is suitable for Mi 11 series and 12 series, you'd better make sure the type of your phone before ordering, avoiding trouble.

This kind of phone cover is made of TPU material, which could be used for a long time because it is durable and long-lasting, protecting your phone effectively.

This phone case is designed with a soft edge, which is convenient for you to install and remove, and it will not damage or scratch your phone, you can use it without worries.

This kind of phone cover is designed with full camera edge, and the precise holes could protect your phone camera easily, prolonging the service time of your phone.

The slight transparent style is suitable for most kinds of decorating needs, and the fine frosted surface is textured, which is not easy to leave the fingerprint.

QUICK LINKS

**GET IN TOUCH** 

**NEWSLETTER** 