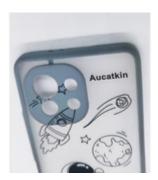

## Description:

This phone case is suitable for Mi 11 series and 12 series, you'd better make sure the type of your phone before ordering, avoiding trouble.

This kind of phone cover is made of TPU material, which could be used for a long time because it is durable and long-lasting, protecting your phone effectively.

This phone case is designed with a soft edge, which is convenient for you to install and remove, and it will not damage or scratch your phone, you can use it without worries.

This kind of phone cover is designed with full camera edge, and the precise holes could protect your phone camera easily, prolonging the service time of your phone.

The slight transparent style is suitable for most kinds of decorating needs, and the fine frosted surface is textured, which is not easy to leave the fingerprint.

QUICK LINKS

**GET IN TOUCH** 

**NEWSLETTER** 