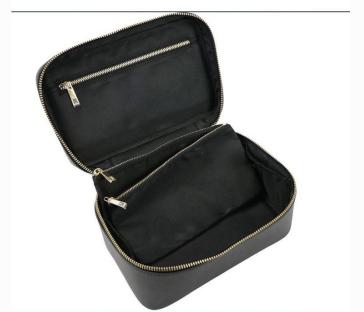

## Description

 Made of high quality leather material, retro design function, the outer leather is combined with nylon inner lining, and the steel zipper provides long-lasting function.
Large capacity can hold all your travel toiletries, space saving cosmetic bag, can hold full size essentials, lotion, shampoo, foundation The half opening of the front pocket is large enough to hold more accessories. It can easily fit everything you need for a variety of trips.
This cosmetic bag is small, portable, lightweight, beautifully packaged, soft, soft fabric and lightweight design make it very portable, reducing the burden of luggage and making travel easier.

4: Travel companion and perfect gift: The large cosmetic bag can hold skin care products and various cosmetics, and the small cosmetic bag can hold some small items. It can be used in

daily life or travel. The perfect gift for relatives and friends.