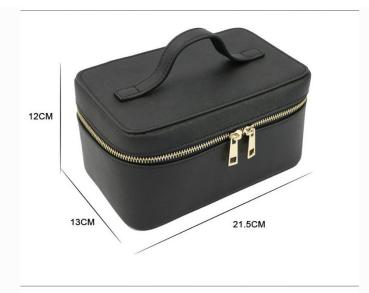

## \$28.90

Product name: Make-up bags Condition: 100% Brand New Large capacity: 21.5x13x12 cm Quantity: 1 Colour: Black packing list: 1×Make-up bags

ADD TO CART

Description

Reviews (4)