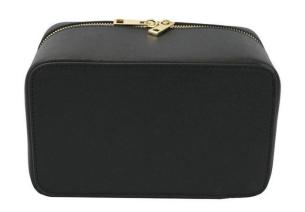

## Yarnic Make-up bags sold empty;Ladies Portable Cosmetic Bag Large Capacity Cosmetic Storage Box

BUY NOW

E Q =

Cart

**\*\*\*\*** (4 customer reviews) Brand:Yarnic

## \$28.90

Product name: Make-up bags Condition: 100% Brand New Large capacity: 21.5x13x12 cm Quantity: 1 Colour: Black packing list: 1×Make-up bags

ADD TO CART

Description

Reviews (4)

## Description

 Made of high quality leather material, retro design function, the outer leather is combined with nylon inner lining, and the steel zipper provides long-lasting function.
Large capacity can hold all your travel toiletries, space saving cosmetic bag, can hold full size essentials, lotion, shampoo, foundation The half opening of the front pocket is large enough to hold more accessories. It can easily fit everything you need for a variety of trips.
This cosmetic bag is small, portable, lightweight, beautifully packaged, soft, soft fabric and lightweight design make it very portable, reducing the burden of luggage and making travel easier.