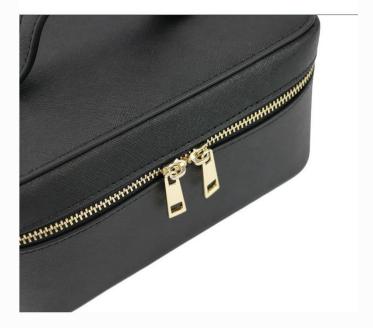

## Description

 Made of high quality leather material, retro design function, the outer leather is combined with nylon inner lining, and the steel zipper provides long-lasting function.
Large capacity can hold all your travel toiletries, space saving cosmetic bag, can hold full size essentials, lotion, shampoo, foundation The half opening of the front pocket is large enough to hold more accessories. It can easily fit everything you need for a variety of trips.
This cosmetic bag is small, portable, lightweight, beautifully packaged, soft, soft fabric and lightweight design make it very portable, reducing the burden of luggage and making travel easier.