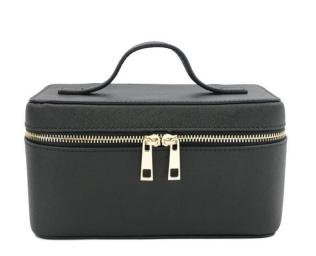

## Yarnic Make-up bags sold empty;Ladies Portable Cosmetic Bag Large Capacity Cosmetic Storage Box

BUY NOW

E Q =

Cart

**\*\*\*\*** (4 customer reviews) Brand:Yarnic

## \$28.90

Product name: Make-up bags Condition: 100% Brand New Large capacity: 21.5x13x12 cm Quantity: 1 Colour: Black packing list: 1×Make-up bags

ADD TO CART

Description

Reviews (4)

## Description

 Made of high quality leather material, retro design function, the outer leather is combined with nylon inner lining, and the steel zipper provides long-lasting function.
Large capacity can hold all your travel toiletries, space saving cosmetic bag, can hold full size essentials, lotion, shampoo, foundation The half opening of the front pocket is large enough to hold more accessories. It can easily fit everything you need for a variety of trips.
This cosmetic bag is small, portable, lightweight, beautifully packaged, soft, soft fabric and lightweight design make it very portable, reducing the burden of luggage and making travel easier.