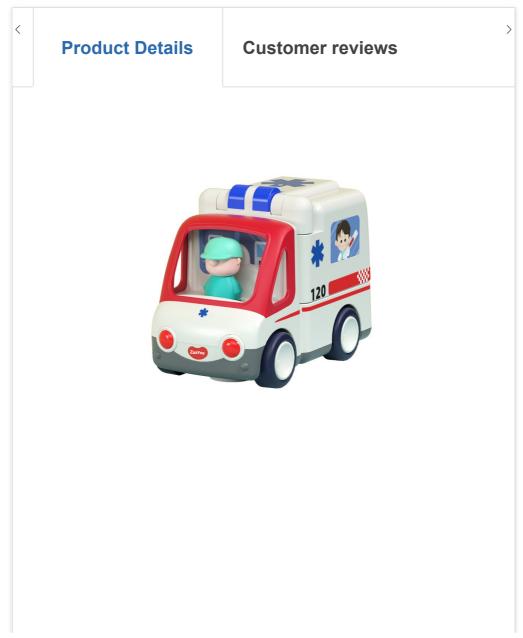

## PRODUCT DESCRIPTION

- Made of sturdy ABS material, feel comfortable and smooth, with smooth edges and no edges
- Long battery life, generally lasts 6-10 hours, no need to replace batteries frequently, and happiness does not pause
- There are two modes in Chinese and English, which can be switched at will, creating a bilingual environment for children and exercising language ability
- This toy car simulates the structure of a real ambulance and is equipped with simulated medical accessories, allowing children to have a deeper

understanding of ambulance-related knowledge

Back to top

Copyright ownership: Famato