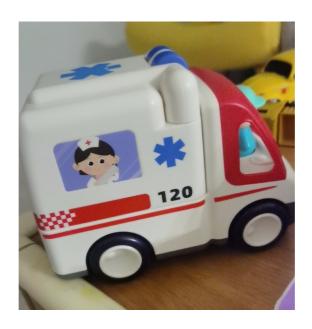

## PRODUCT DESCRIPTION

- Made of sturdy ABS material, feel comfortable and smooth, with smooth edges and no edges
- Long battery life, generally lasts 6-10 hours, no need to replace batteries frequently, and happiness does not pause
- There are two modes in Chinese and English, which can be switched at will, creating a bilingual environment for children and exercising language ability
- This toy car simulates the structure of a real ambulance and is equipped with simulated medical accessories, allowing children to have a deeper

understanding of ambulance-related knowledge

Back to top

Copyright ownership: Famato