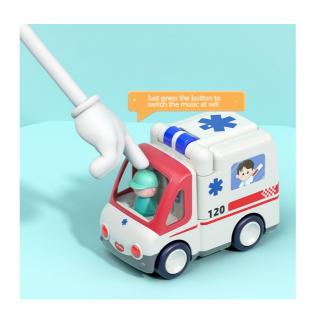

## PRODUCT DESCRIPTION

- Made of sturdy ABS material, feel comfortable and smooth, with smooth edges and no edges
- Long battery life, generally lasts 6-10 hours, no need to replace batteries frequently, and happiness does not pause
- There are two modes in Chinese and English, which can be switched at will, creating a bilingual environment for children and exercising language ability
- This toy car simulates the structure of a real ambulance and is equipped with simulated medical accessories, allowing children to have a deeper

understanding of ambulance-related knowledge

Back to top

Copyright ownership: Famato