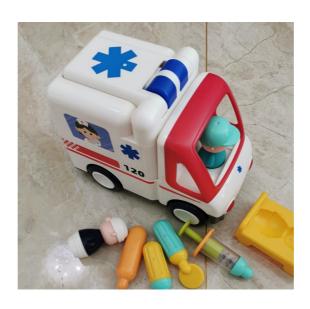

## PRODUCT DESCRIPTION

- Made of sturdy ABS material, feel comfortable and smooth, with smooth edges and no edges
- Long battery life, generally lasts 6-10 hours, no need to replace batteries frequently, and happiness does not pause
- There are two modes in Chinese and English, which can be switched at will, creating a bilingual environment for children and exercising language ability
- This toy car simulates the structure of a real ambulance and is equipped with simulated medical accessories, allowing children to have a deeper

understanding of ambulance-related knowledge

Back to top

Copyright ownership: Famato