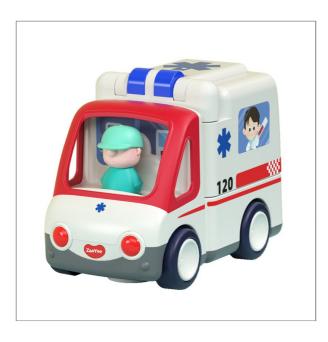

Search entire store

Q Search

ZaaYee Toy
Cars, Children's
Ambulance Toys,
Electric
Simulation Toy
Cars, RolePlaying Toy Cars,
Rescue
Simulation Toys.

Price: \$11.69

## PRODUCT DESCRIPTION

- Made of sturdy ABS material, feel comfortable and smooth, with smooth edges and no edges
- Long battery life, generally lasts 6-10 hours, no need to replace batteries frequently, and happiness does not pause
- There are two modes in Chinese and English, which can be switched at will, creating a bilingual environment for children and exercising language ability
- This toy car simulates the structure of a real ambulance and is equipped with simulated medical accessories, allowing children to have a deeper

understanding of ambulance-related knowledge

Back to top

Copyright ownership: Famato