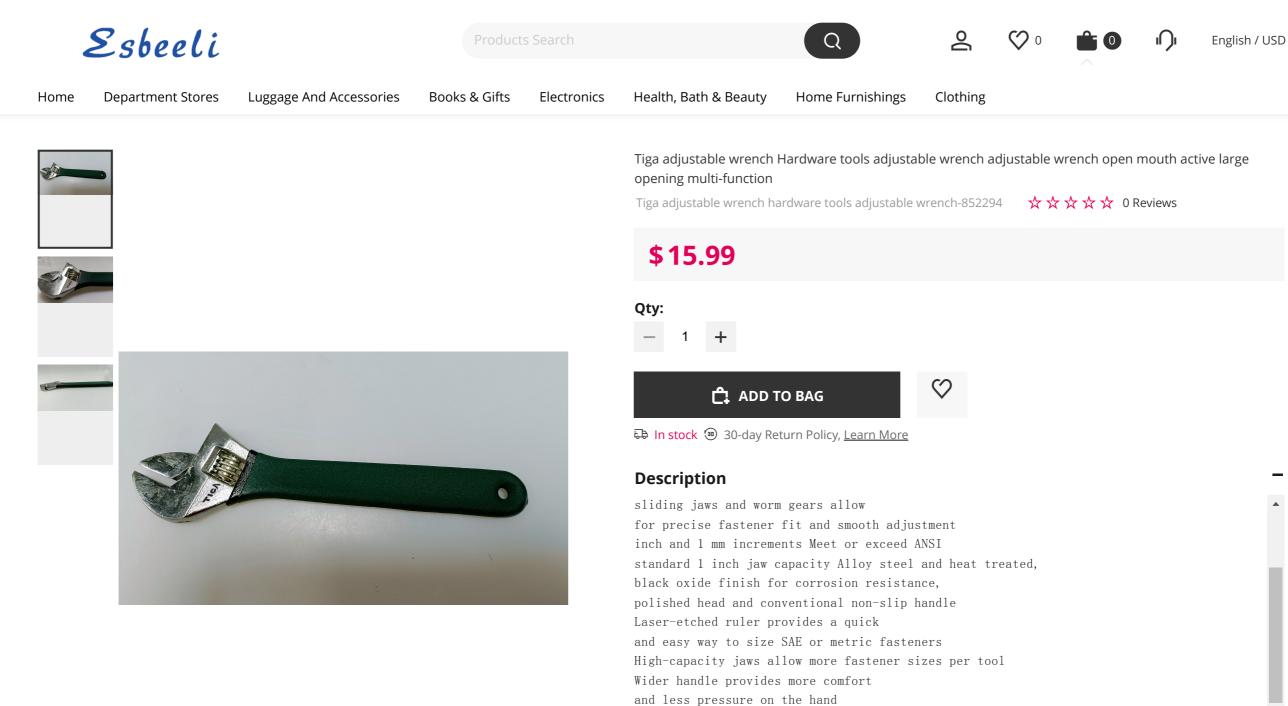

Tiga adjustable wrench Hardware tools adjustable wrench adjustable wrench open mouth active large opening multi-function

Tension spring stabilizes chin and knurls for easy adjustment.

P

f

## **Product Detail**

Tiga adjustable wrench Hardware tools adjustable wrench adjustable wrench open mouth active large opening multi-function