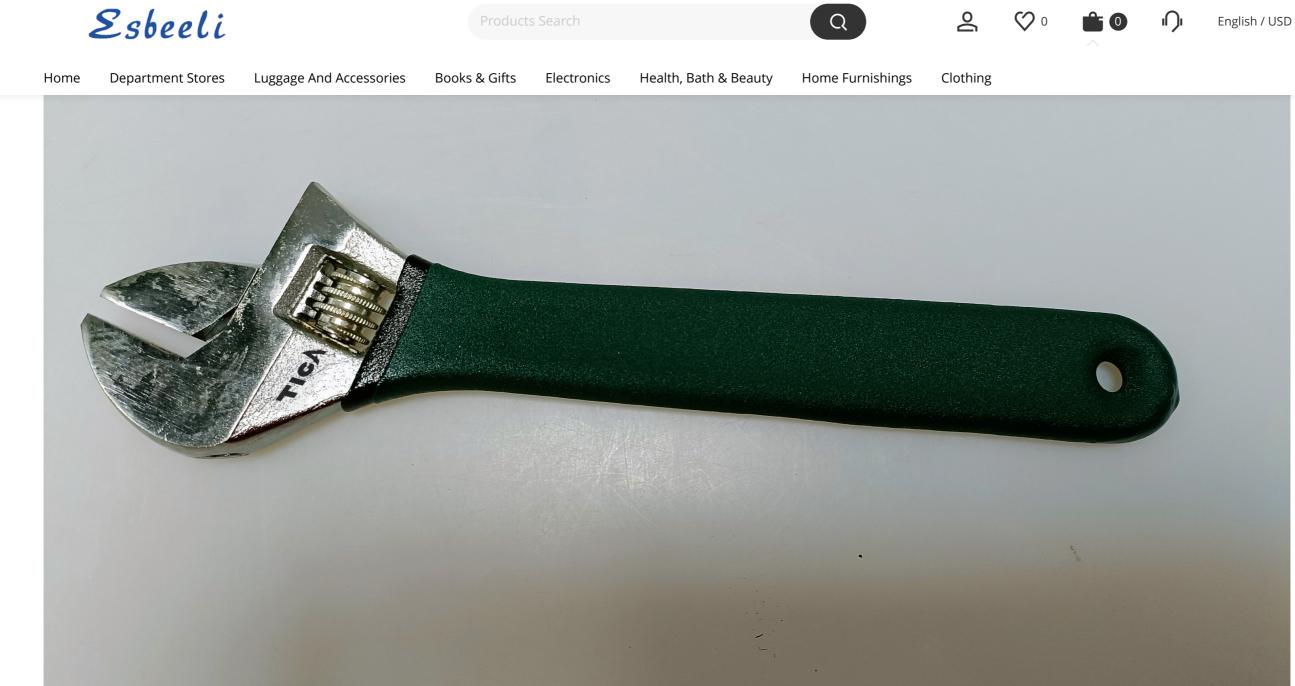

Tiga adjustable wrench Hardware tools adjustable wrench adjustable wrench open mouth active large opening multi-function

Tension spring stabilizes chin and knurls for easy adjustment.

P

f

## **Product Detail**

Tiga adjustable wrench Hardware tools adjustable wrench adjustable wrench open mouth active large opening multi-function