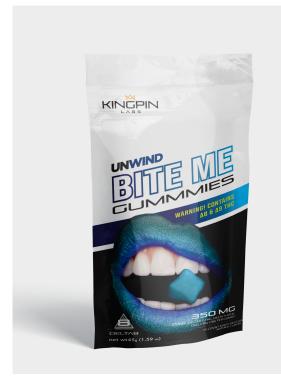

### Description

UnWind from life stressors with our Bite Me D8 gummies. These products are one of the most popular ways to experience Delta 8 benefits FAST. Think of D8 as the 2.0 version of

CBD. We're kicking it up a notch with this one!

For downright good old-fashioned cannabis recreation, we invite you to bite down on our D8 gummies! Sometimes, life calls for you to really UNWIND, and we're here for you.

Our UnWind "Bite Me" D8 Gummies are 350MG and contain 10 per pouch.