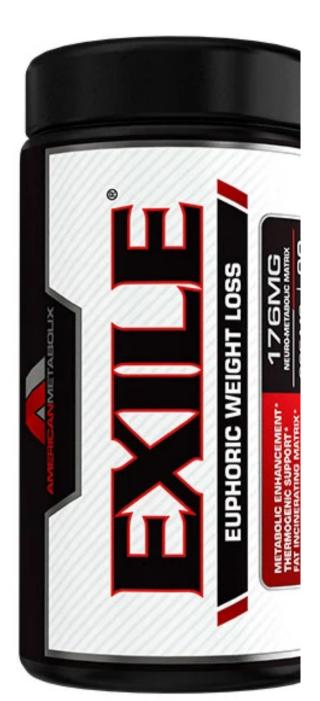

**CATEGORIES :** Sports Nutrition, Weight Loss

**REVIEW** 

https://americanmetabolix.com/products/exile-euphoric-weight-loss?variant=27067150273

imes

Q

Exile – American Metabolix

## **Thermogenic Fat Burner**

For the First Time Ever, we have delivered fat loss with Euphoria, and an uplift in your daily mood. Exile is meant to **shed the unwanted fat through dramatically increasing core temperature, leading to rapid caloric burn**.

## Feel Great, Lose The Weight

Metabolic Enhancement No Crash Technology

- Fat Incinerating Matrix

Positive Mood Support

To support this recalibration in fat metabolism, we've included additional synergistic botanicals such as Hoodia gordonii, EXILE-ing hunger and cravings, while also providing Green Tea & Phyllanthus emblica for their potent antioxidant content. For further added support, B-Vitamins are also included to promote optimal carbohydrate and lipid metabolism.

| Supplement Facts<br>Serving Size: 1 capsule<br>Servings Per Container: 90 Servings                 |        |      |  |
|----------------------------------------------------------------------------------------------------|--------|------|--|
| Amount Per Serving %DV**                                                                           |        |      |  |
| Vitamin B3 (as Niacinamide)                                                                        | 25 mg  | 125% |  |
| Vitamin B6 (as Pyridoxine HCL)                                                                     | 12 mg  | 625% |  |
| Vitamin B9 (folic acid)                                                                            | 62mcg  | 16%  |  |
| Vitamin B12 (as Methylcobalamin)                                                                   | 35 mcg | 583% |  |
| Neuro-Metabolic Matrix                                                                             |        |      |  |
| Psychotropic Fat Burning Complex                                                                   |        |      |  |
| Metabotanical Matrix                                                                               |        |      |  |
| ** Percent Daily Values (%DV) are based on a 2,000 calorie diet.<br>† Daily Value not established. |        |      |  |