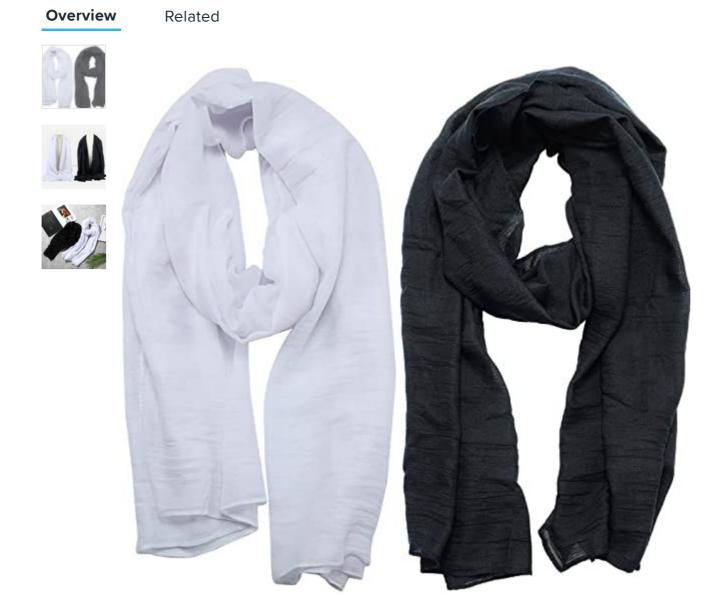

#### **Description**

**Show Less** 

KOOTAKU Scarfs Specifications: Material: cotton and linen Color: white, black Size: one size, approx.  $180 \times 65 \text{ cm}/72 \times 26 \text{ inch}$ 

Package includes: 2 \*KOOTAKU Scarfs