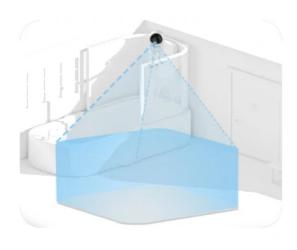

LUOHE Baby Monitor with Camera and Audio 1080P Night Vision Motion and Sound Detection 2.4G WiFi Home Security Camera for Baby Nanny Elderly and Pet Monitoring

<del>\$99.99</del> \$69.99 添加到购物车 立即购买

- ADVANCED 1080P FULL HD NIGHT VISION 1080P Full HD live streaming of Nooie baby monitor helps monitor your baby from anywhere in real-time by using your mobile device. With built-in 850nm IR LEDs, you can see everything clearly in the dark without disturbance. So you can 24/7 keep an eye on your baby.
- CLEAR TWO-WAY AUDIO Equipped with high-sensitivity and anti-noise microphone and speaker for clear two-way audio conversations, Nooie video baby monitor allows you to talk back promptly to soothe the crying baby. It also works with Alexa, you can ask Alexa to show your baby room or anywhere else that has Nooie video baby monitor.
- SMART DETECTION Nooie baby home security camera can automatically record a video clip when motion, baby crying, or abnormal sound is detected. Meanwhile, notifications will be sent to your phone immediately to ensure house security.
- FLEXIBLE STORAGE WAYS Nooie indoor camera supports up to Class 6 micro SD card (4-128G) and cloud storage. With no limitation for storage, the cloud will save large videos and keep them safe from loss and damage. You will no longer worry about losing data.
- EXCELLENT USER EXPERIENCE The installation and configuration are so easy. Nooie wifi baby monitor can be easily mounted on your wall, ceiling, or table. With APP "Nooie", you can share the baby happy moment with family members so everyone can have access to its live stream and video recordings.