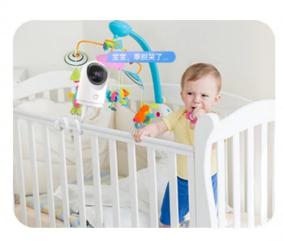

LUOHE Baby Monitor with Camera and Audio 1080P Night Vision Motion and Sound Detection 2.4G WiFi Home Security Camera for Baby Nanny Elderly and Pet Monitoring

<del>\$99.99</del> \$69.99 添加到购物车 立即购买

- ADVANCED 1080P FULL HD NIGHT VISION 1080P Full HD live streaming of Nooie baby monitor helps monitor your baby from anywhere in real-time by using your mobile device. With built-in 850nm IR LEDs, you can see everything clearly in the dark without disturbance. So you can 24/7 keep an eye on your baby.
- CLEAR TWO-WAY AUDIO Equipped with high-sensitivity and anti-noise microphone and speaker for clear two-way audio conversations, Nooie video baby monitor allows you to talk back promptly to soothe the crying baby. It also works with Alexa, you can ask Alexa to show your baby room or anywhere else that has Nooie video baby monitor.
- SMART DETECTION Nooie baby home security camera can automatically record a video clip when motion, baby crying, or abnormal sound is detected. Meanwhile, notifications will be sent to your phone immediately to ensure house security.
- FLEXIBLE STORAGE WAYS Nooie indoor camera supports up to Class 6 micro SD card (4-128G) and cloud storage. With no limitation for storage, the cloud will save large videos and keep them safe from loss and damage. You will no longer worry about losing data.
- EXCELLENT USER EXPERIENCE The installation and configuration are so easy. Nooie wifi baby monitor can be easily mounted on your wall, ceiling, or table. With APP "Nooie", you can share the baby happy moment with family members so everyone can have access to its live stream and video recordings.