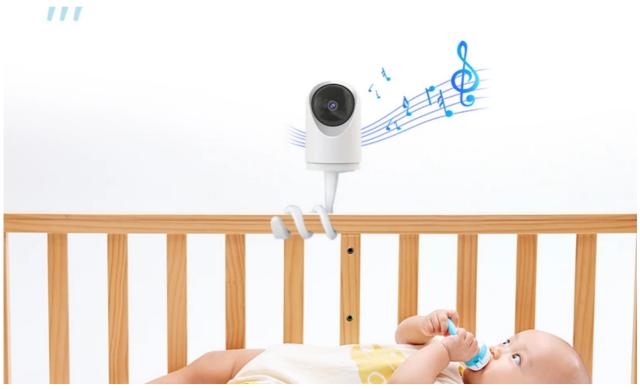

LUOHE Baby Monitor with Camera and Audio 1080P Night Vision Motion and Sound Detection 2.4G WiFi Home Security Camera for Baby Nanny Elderly and Pet Monitoring

<del>\$99.99</del> \$69.99 添加到购物车 立即购买

- ADVANCED 1080P FULL HD NIGHT VISION 1080P Full HD live streaming of Nooie baby monitor helps monitor your baby from anywhere in real-time by using your mobile device. With built-in 850nm IR LEDs, you can see everything clearly in the dark without disturbance. So you can 24/7 keep an eye on your baby.
- CLEAR TWO-WAY AUDIO Equipped with high-sensitivity and anti-noise microphone and speaker for clear two-way audio conversations, Nooie video baby monitor allows you to talk back promptly to soothe the crying baby. It also works with Alexa, you can ask Alexa to show your baby room or anywhere else that has Nooie video baby monitor.
- SMART DETECTION Nooie baby home security camera can automatically record a video clip when motion, baby crying, or abnormal sound is detected. Meanwhile, notifications will be sent to your phone immediately to ensure house security.
- FLEXIBLE STORAGE WAYS Nooie indoor camera supports up to Class 6 micro SD card (4-128G) and cloud storage. With no limitation for storage, the cloud will save large videos and keep them safe from loss and damage. You will no longer worry about losing data.
- EXCELLENT USER EXPERIENCE The installation and configuration are so easy. Nooie wifi baby monitor can be easily mounted on your wall, ceiling, or table. With APP "Nooie", you can share the baby happy moment with family members so everyone can have access to its live stream and video recordings.