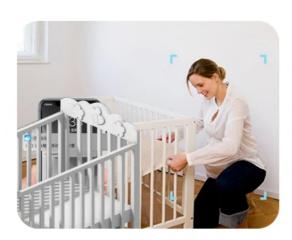

LUOHE Baby Monitor with Camera and Audio 1080P Night Vision Motion and Sound Detection 2.4G WiFi Home Security Camera for Baby Nanny Elderly and Pet Monitoring

<del>\$99.99</del> \$69.99 添加到购物车 立即购买

- ADVANCED 1080P FULL HD NIGHT VISION 1080P Full HD live streaming of Nooie baby monitor helps monitor your baby from anywhere in real-time by using your mobile device. With built-in 850nm IR LEDs, you can see everything clearly in the dark without disturbance. So you can 24/7 keep an eye on your baby.
- CLEAR TWO-WAY AUDIO Equipped with high-sensitivity and anti-noise microphone and speaker for clear two-way audio conversations, Nooie video baby monitor allows you to talk back promptly to soothe the crying baby. It also works with Alexa, you can ask Alexa to show your baby room or anywhere else that has Nooie video baby monitor.
- SMART DETECTION Nooie baby home security camera can automatically record a video clip when motion, baby crying, or abnormal sound is detected. Meanwhile, notifications will be sent to your phone immediately to ensure house security.
- FLEXIBLE STORAGE WAYS Nooie indoor camera supports up to Class 6 micro SD card (4-128G) and cloud storage. With no limitation for storage, the cloud will save large videos and keep them safe from loss and damage. You will no longer worry about losing data.
- EXCELLENT USER EXPERIENCE The installation and configuration are so easy. Nooie wifi baby monitor can be easily mounted on your wall, ceiling, or table. With APP "Nooie", you can share the baby happy moment with family members so everyone can have access to its live stream and video recordings.