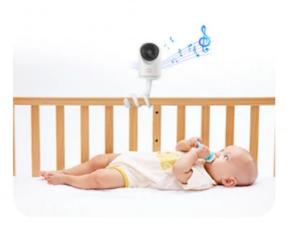

LUOHE Baby Monitor with Camera and Audio 1080P Night Vision Motion and Sound Detection 2.4G WiFi Home Security Camera for Baby Nanny Elderly and Pet Monitoring

<del>\$99.99</del> \$69.99 添加到购物车 立即购买

- ADVANCED 1080P FULL HD NIGHT VISION 1080P Full HD live streaming of Nooie baby monitor helps monitor your baby from anywhere in real-time by using your mobile device. With built-in 850nm IR LEDs, you can see everything clearly in the dark without disturbance. So you can 24/7 keep an eye on your baby.
- CLEAR TWO-WAY AUDIO Equipped with high-sensitivity and anti-noise microphone and speaker for clear two-way audio conversations, Nooie video baby monitor allows you to talk back promptly to soothe the crying baby. It also works with Alexa, you can ask Alexa to show your baby room or anywhere else that has Nooie video baby monitor.
- SMART DETECTION Nooie baby home security camera can automatically record a video clip when motion, baby crying, or abnormal sound is detected. Meanwhile, notifications will be sent to your phone immediately to ensure house security.
- FLEXIBLE STORAGE WAYS Nooie indoor camera supports up to Class 6 micro SD card (4-128G) and cloud storage. With no limitation for storage, the cloud will save large videos and keep them safe from loss and damage. You will no longer worry about losing data.
- EXCELLENT USER EXPERIENCE The installation and configuration are so easy. Nooie wifi baby monitor can be easily mounted on your wall, ceiling, or table. With APP "Nooie", you can share the baby happy moment with family members so everyone can have access to its live stream and video recordings.