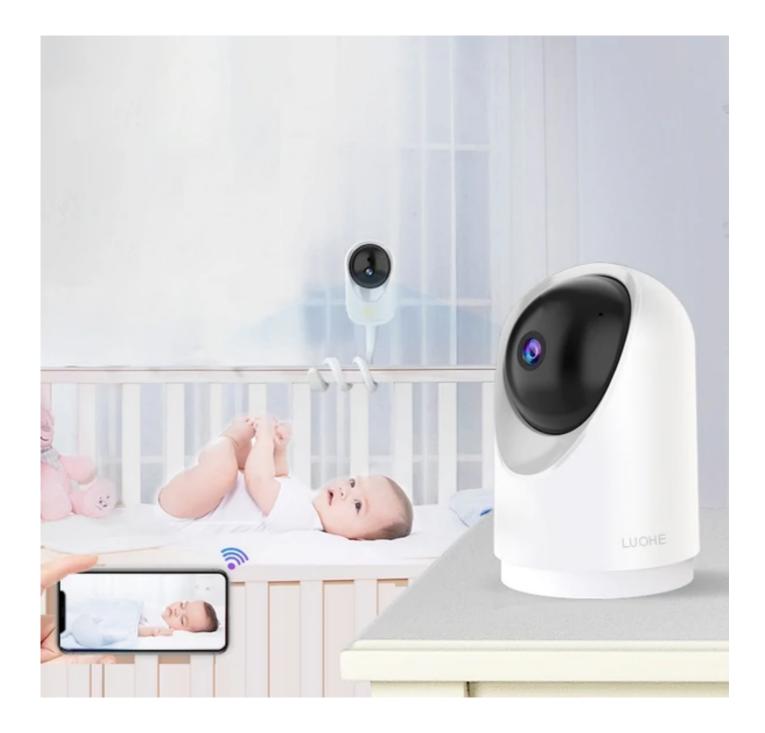

LUOHE Baby Monitor with Camera and Audio 1080P Night Vision Motion and Sound Detection 2.4G WiFi Home Security Camera for Baby Nanny Elderly and Pet Monitoring

<del>\$99.99</del> \$69.99 添加到购物车 立即购买

- ADVANCED 1080P FULL HD NIGHT VISION 1080P Full HD live streaming of Nooie baby monitor helps monitor your baby from anywhere in real-time by using your mobile device. With built-in 850nm IR LEDs, you can see everything clearly in the dark without disturbance. So you can 24/7 keep an eye on your baby.
- CLEAR TWO-WAY AUDIO Equipped with high-sensitivity and anti-noise microphone and speaker for clear two-way audio conversations, Nooie video baby monitor allows you to talk back promptly to soothe the crying baby. It also works with Alexa, you can ask Alexa to show your baby room or anywhere else that has Nooie video baby monitor.
- SMART DETECTION Nooie baby home security camera can automatically record a video clip when motion, baby crying, or abnormal sound is detected. Meanwhile, notifications will be sent to your phone immediately to ensure house security.
- FLEXIBLE STORAGE WAYS Nooie indoor camera supports up to Class 6 micro SD card (4-128G) and cloud storage. With no limitation for storage, the cloud will save large videos and keep them safe from loss and damage. You will no longer worry about losing data.
- EXCELLENT USER EXPERIENCE The installation and configuration are so easy. Nooie wifi baby monitor can be easily mounted on your wall, ceiling, or table. With APP "Nooie", you can share the baby happy moment with family members so everyone can have access to its live stream and video recordings.