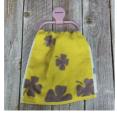

## **Supmaque towel rings Bathroom Towel Ring**

\$6.99

Tax included.

Checkout securely with Certificate

## Supmaque towel rings Bathroom Towel Ring, 360 Swing Plastic Kitchen Rag Towel Holder Stick On Wall Mount Towel Holder Towel Rack No-Drill

- Easy to use just peel off the cover, put on any smooth surface
- No surface damage, Easy to clean and reposition
- Super waterproof, Heavy Duty and Light Weight Plastic, Durable
- Used In bathroom, in kitchen , in refrigerator and any smooth, non-porous place
- Can be rotated 360 degree