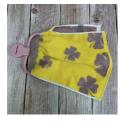

## **Supmaque towel rings Bathroom Towel Ring**

\$6.99

Tax included.

Checkout securely with Certificate

## Supmaque towel rings Bathroom Towel Ring, 360 Swing Plastic Kitchen Rag Towel Holder Stick On Wall Mount Towel Holder Towel Rack No-Drill

- Easy to use just peel off the cover, put on any smooth surface
- No surface damage, Easy to clean and reposition
- Super waterproof, Heavy Duty and Light Weight Plastic, Durable
- Used In bathroom, in kitchen , in refrigerator and any smooth, non-porous place
- Can be rotated 360 degree