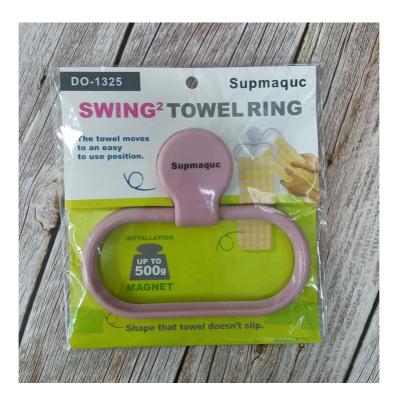

## **Supmaque towel rings Bathroom Towel Ring**

\$6.99

Tax included.

Checkout securely with Certificate

## Supmaque towel rings Bathroom Towel Ring, 360 Swing Plastic Kitchen Rag Towel Holder Stick On Wall Mount Towel Holder Towel Rack No-Drill

- Easy to use just peel off the cover, put on any smooth surface
- No surface damage, Easy to clean and reposition
- Super waterproof, Heavy Duty and Light Weight Plastic, Durable
- Used In bathroom, in kitchen , in refrigerator and any smooth, non-porous place
- Can be rotated 360 degree

## **Product description**

Can be used in

Smooth marble surface/Glass surface/Metal surface/Bathroom glass/Smooth tiles, Easy to use, Can rotate 360 degree, just uncover the lid and place it on any smooth surface, No surface damage, easy to clean and relocate, Super waterproof, heavy-duty and lightweight plastic, durable, Used in bathrooms, kitchens, refrigerators and any smooth and non-porous places