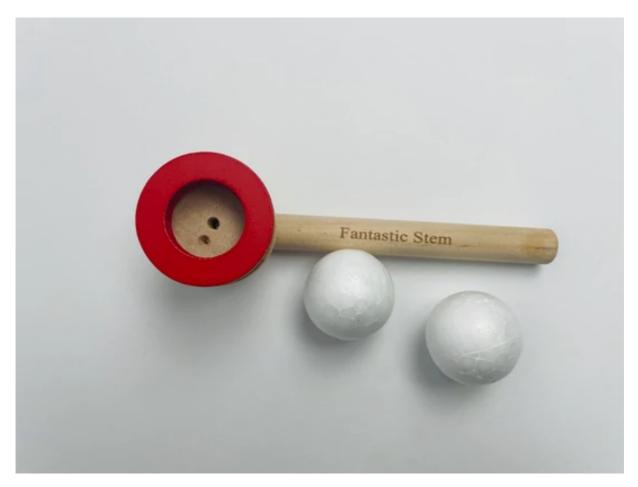

MOXSOLE

Home Products ~

Fantastic Stem manipulative games, increase lung capacity, safe manipulative games, for children, adults

\$11.99

ADD TO CART

BUY IT NOW

Full Refund if you don't receive your order

Full or Partial Refund, if the item is not as described

- Can exercise the ability to control the body and increase the vital capacity, through reasonable control to achieve the balance and perception of the concept of energy.
- Improve a child's memory, develop motor skills, improve hand-eye coordination and enhance intelligence.
- Our manipulative games can play with your children, promote parent-child communication, enhance friendship, etc.
- Fantastic Stem manipulative games can be used as Christmas, birthday and other holiday gifts for relatives and friends.
- · Due to the small size of some manipulative games, please play with adults to prevent accidents.

## **Product information**

**Brand** Fantastic Stem Item Weight 3.22 Ounces

Package Dimensions 6.22 x 1.6 x 2.2 Inches

Date First Available November 22, 2021

Quick links

Terms of servicePrivacy policyRefund policyContact us