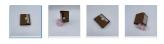

## bonanza

Home » szmaoteng2017's booth » DODEJO Wallet Women's Tri-Fold Wallet Small Leather Wallet Ladies Organizer

DODEJO Wallet Women's Tri-Fold Wallet Small Leather Wallet Ladies Organizer

Item description >

HTML | Plain Text

PREMIUM QUALITY: This Trifold Wallet for women is made with high quality genuine full grain leather that is extremely soft and durable. Its smooth texture makes for an elegant wallet perfect for everyday use. This clutch is made with high fashion and design style in mind for you to have the perfect all in one wallet for everyday use. ELITE FEATURES AND SLICK DESIGN: This ladies wallet is 1 inch thick and measures 4.5 inches x 3.8 inches. It is very convenient with 5 credit card slots, a cash compartment, an ID Window, 2 slip pockets, a secured magnetic front flap closure, and an exterior coin pocket. This women's Coin Purse Wallet makes it easy to carry all your important belongings and meet your daily needs.