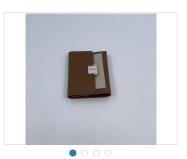

## bonanza

Home » szmaoteng2017's booth » DODEJO Wallet Women's Tri-Fold Wallet Small Leather Wallet Ladies Organizer

DODEJO Wallet Women's Tri-Fold Wallet Small Leather Wallet Ladies Organizer

Item description >

HTML | Plain Text

PREMIUM QUALITY: This Trifold Wallet for women is made with high quality genuine full grain leather that is extremely soft and durable. Its smooth texture makes for an elegant wallet perfect for everyday use. This clutch is made with high fashion and design style in mind for you to have the perfect all in one wallet for everyday use. ELITE FEATURES AND SLICK DESIGN: This ladies wallet is 1 inch thick and measures 4.5 inches x 3.8 inches. It is very convenient with 5 credit card slots, a cash compartment, an ID Window, 2 slip pockets, a secured magnetic front flap closure, and an exterior coin pocket. This women's Coin Purse Wallet makes it easy to carry all your important belongings and meet your daily needs.