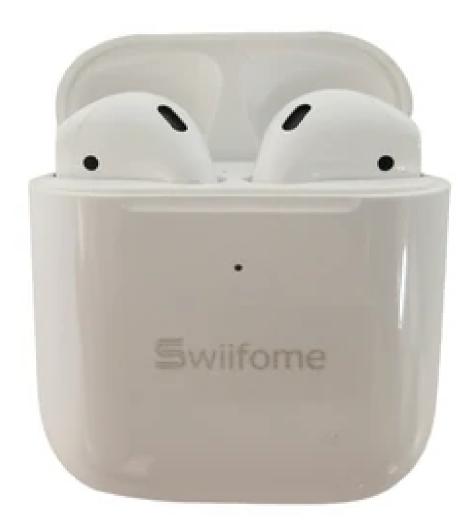

## **LLKUAJING**

₩ CART

Search all products...

**HOME PAGE** 

PRODUCT CATALOGUE

 $\mbox{Home} \quad \mbox{$>$} \quad \mbox{Swiifome Bluetooth Headphones, Deep ...}$ 

Swiifome Bluetooth Headphones, Deep Base HiFi Sterero Earphones with 35H Playtime, IPX7 Waterproof with Build-in Mics Headsets for Sport/Working/Driving/Home/Office

\$2599

More payment options

HiFi True Wireless Stereo Earbuds: Maofuxing bluetooth earbuds come with 13mm vibrating diaphragm and HD rendering technology produce incredible sound quality with crystal crisp treble. Enjoy your music everywhere even in a loud environment.