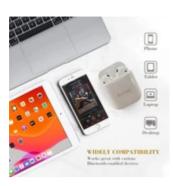

Advanced Bluetooth 5.0 Technology: Bluetooth 5.0 ensures fast and stable connections, supporting for IOS/Android/Windows device with bluetooth. Providing incall stereo sound and faster, more stable connection.