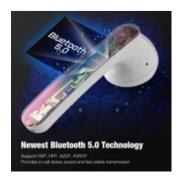

Advanced Bluetooth 5.0 Technology: Bluetooth 5.0 ensures fast and stable connections, supporting for IOS/Android/Windows device with bluetooth. Providing incall stereo sound and faster, more stable connection.