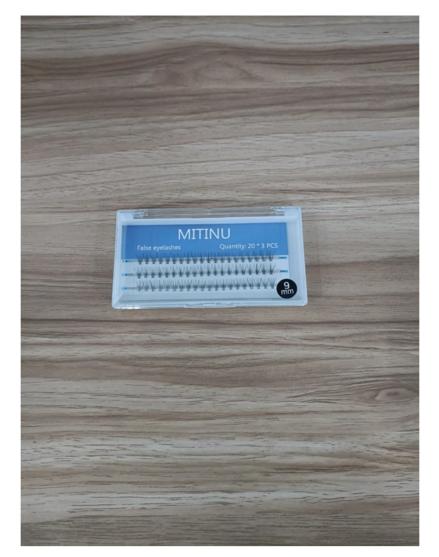

## MITINU segmented clustered False eyelashes 10-20 mm Handmade wide rod individual False eyelashes available

Our eyelashes are the closest to natural eyelashes, very soft and light, and comfortable to wear.

Easy to apply and remove, they can be removed with eye makeup remover.

Easy to take out from the box, will not spill,

They are made of high-quality fibers, very close to mink hair. Very suitable for professionals, makeup salons, beauty schools, makeup artists and personal home use, etc.

Quantity: 20\*3