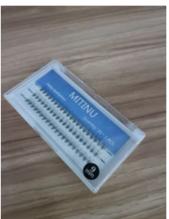

## MITINU segmented clustered False eyelashes 10-20 mm Handmade wide rod individual False eyelashes available

Our eyelashes are the closest to natural eyelashes, very soft and light, and comfortable to wear.

Quantity: 20\*3