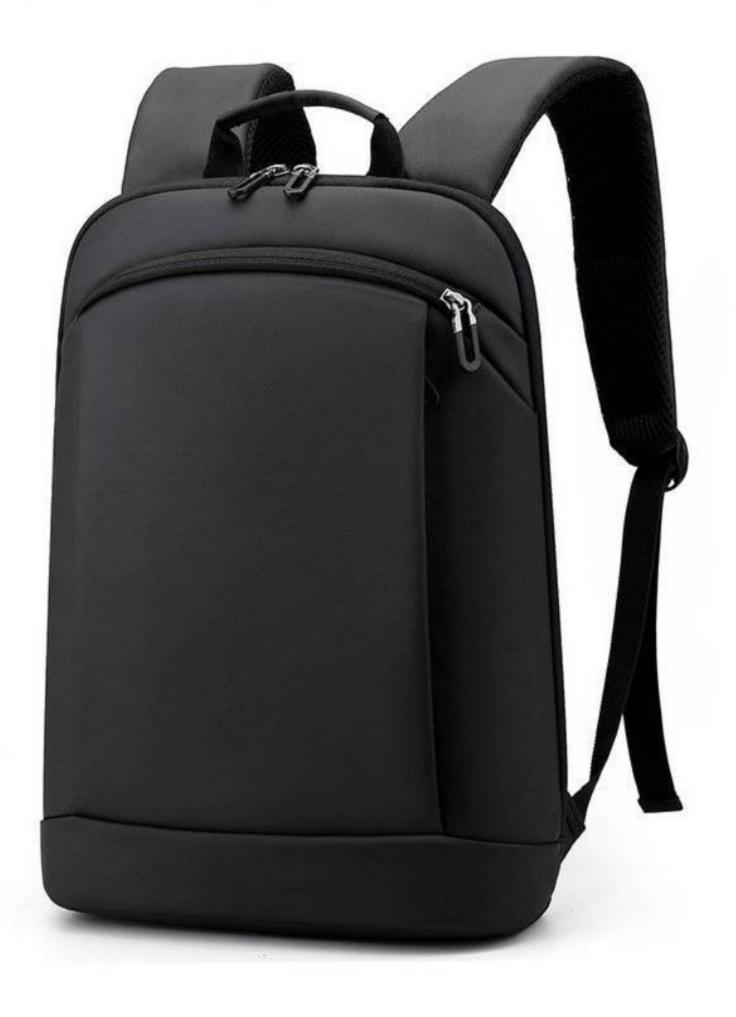

### Description

1: Fashion design, 100% brand new and high quality.

2: 15.6 inch laptop backpack with large capacity. It can easily hold the items needed for daily work.

3: Honeycomb breathable back pad, make your back more comfortable.

4: Ergonomic design to protect your spine, shoulders and neck

5: The compact design brings you great convenience.

6: Side card slot, can accommodate various small cards, there is a luggage strap on the back, the luggage strap allows the backpack to be easily hung on the lever of the suitcase.

7: Comfortable handle, reinforced stitching at the joint, more firm.

8: An ultra-light and ultra-thin backpack that makes our commute easier.9: Adjustable buckle, the length of the strap can be adjusted as needed.