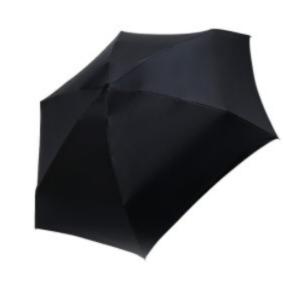

### Uncategorized

TOPDOMRUS Umbrellas and parasols,Outdoor Fashion Lightweight Folding Sun Umbrella Mini Umbrella

\$18.90

Select options

© 2022 TOPDOMRUS Powered by wpzita WordPress Theme

| Order total : \$39.56<br>Total price : \$39.56<br>Shipping fee: \$0.00<br>Insurance: \$0.00<br>Member discount: -0% | Order Status completed                                                                                                                              | Delivery Address                          |                       |     |         |                    |
|---------------------------------------------------------------------------------------------------------------------|-----------------------------------------------------------------------------------------------------------------------------------------------------|-------------------------------------------|-----------------------|-----|---------|--------------------|
|                                                                                                                     | Email<br>Payment method: PayPal<br>Payment amount: \$39.56<br>Payment time: 2021-10-23                                                              | Name:<br>Address:<br>Zip code:<br>Mobile: |                       |     |         |                    |
|                                                                                                                     | Delivery Information<br>Logistics method: ePacket (Free Shipping)<br>Shipping fee: \$0.00 Insurance: \$0.00<br>Package<br>Weight:0.94KG Products: 1 |                                           |                       |     |         |                    |
| Item                                                                                                                |                                                                                                                                                     |                                           | Cost                  | Qty | Total   |                    |
| TOPDOMRUS Back packs;High Quality Unisex Ligh                                                                       | <u>htweight Work Backpack Laptop Bag</u>                                                                                                            |                                           | \$39.56               | × 1 | \$39.56 |                    |
|                                                                                                                     |                                                                                                                                                     |                                           | ltems Subt<br>Order T |     |         | \$39.56<br>\$39.56 |