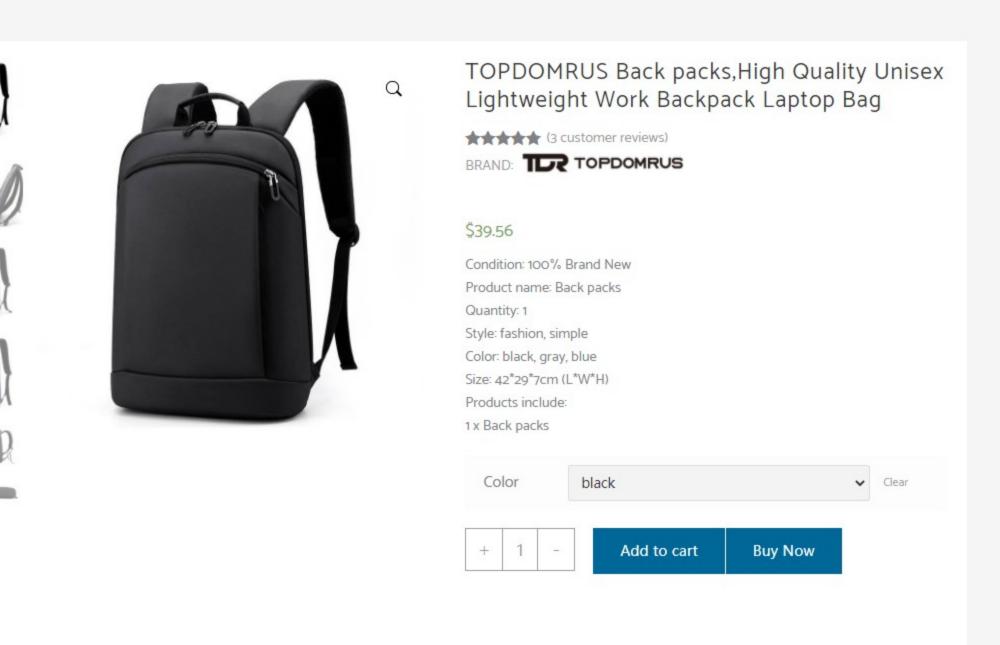

### Description

1: Fashion design, 100% brand new and high quality.

2: 15.6 inch laptop backpack with large capacity. It can easily hold the items needed for daily work.

3: Honeycomb breathable back pad, make your back more comfortable.

4: Ergonomic design to protect your spine, shoulders and neck

5: The compact design brings you great convenience.

6: Side card slot, can accommodate various small cards, there is a luggage strap on the back, the luggage strap allows the backpack to be easily hung on the lever of the suitcase.

7: Comfortable handle, reinforced stitching at the joint, more firm.

8: An ultra-light and ultra-thin backpack that makes our commute easier.9: Adjustable buckle, the length of the strap can be adjusted as needed.