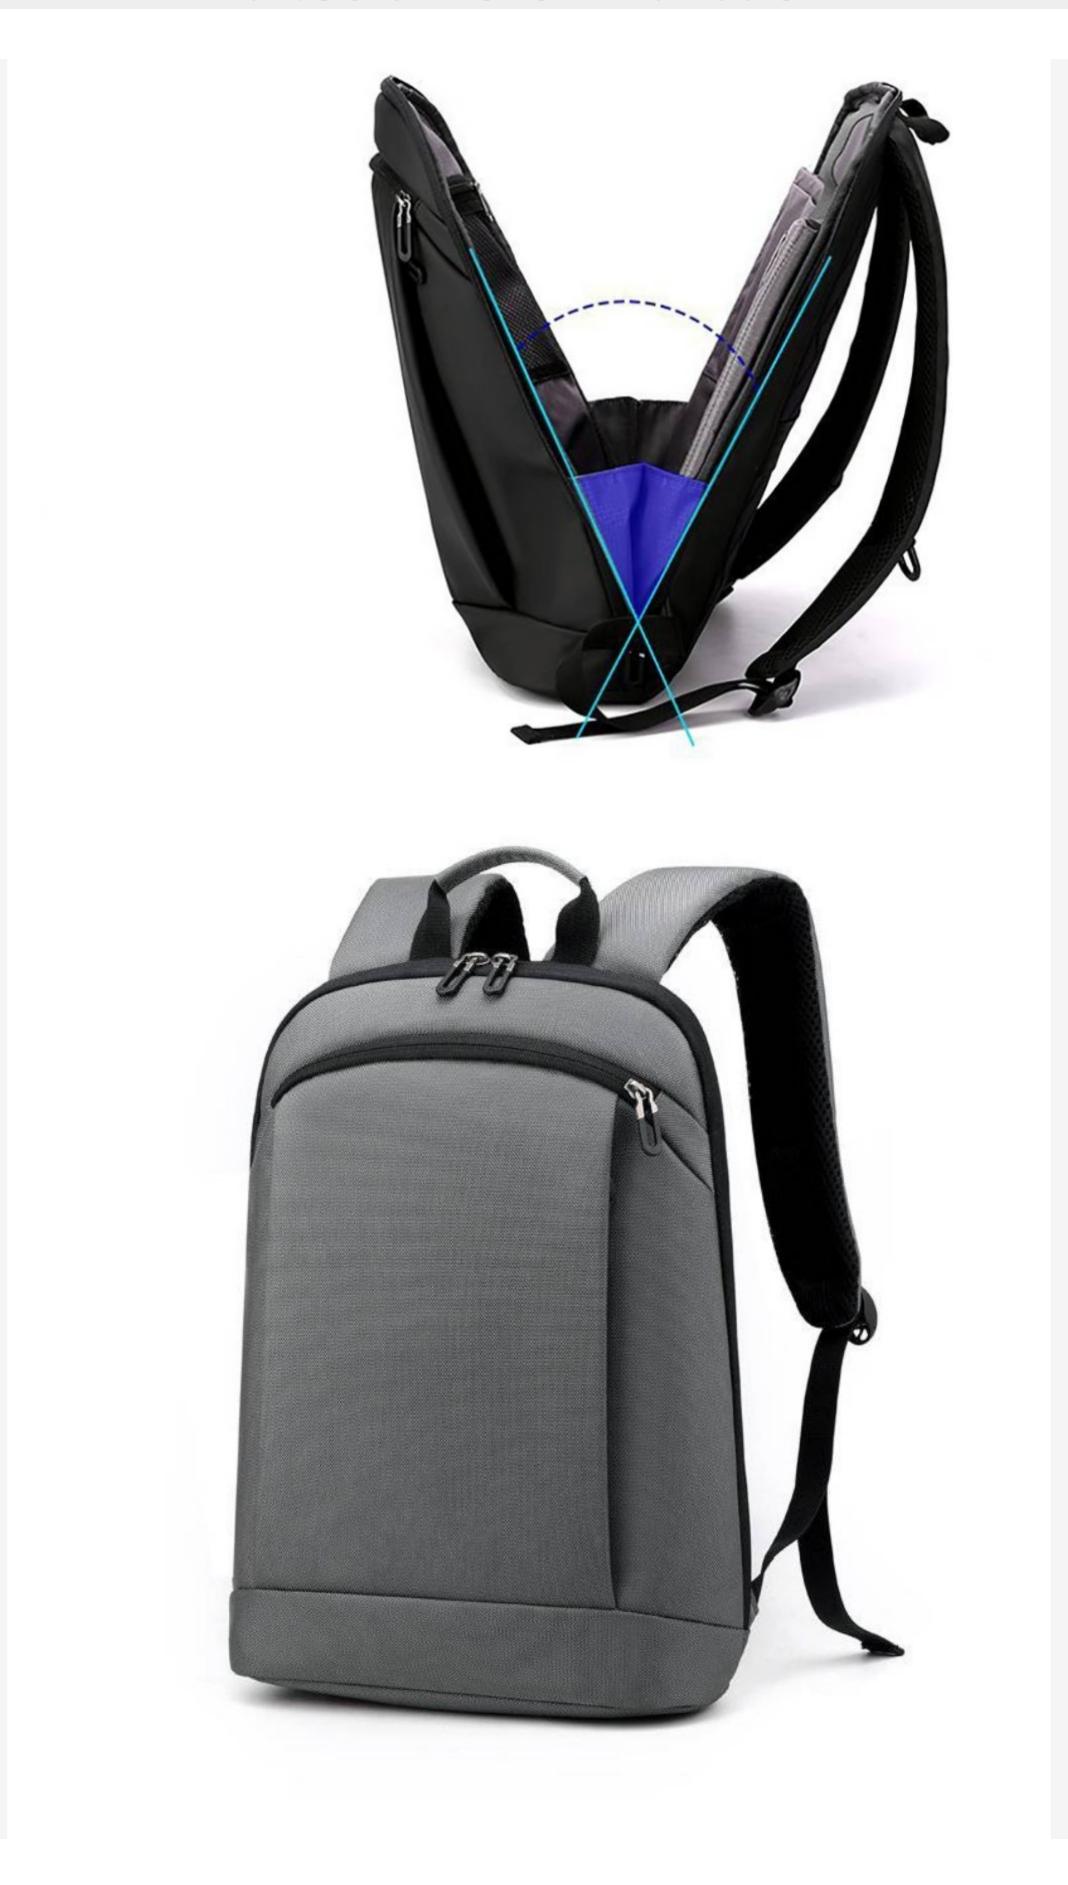

### Description

1: Fashion design, 100% brand new and high quality.

2: 15.6 inch laptop backpack with large capacity. It can easily hold the items needed for daily work.

3: Honeycomb breathable back pad, make your back more comfortable.

4: Ergonomic design to protect your spine, shoulders and neck

5: The compact design brings you great convenience.

6: Side card slot, can accommodate various small cards, there is a luggage strap on the back, the luggage strap allows the backpack to be easily hung on the lever of the suitcase.

7: Comfortable handle, reinforced stitching at the joint, more firm.

8: An ultra-light and ultra-thin backpack that makes our commute easier.9: Adjustable buckle, the length of the strap can be adjusted as needed.