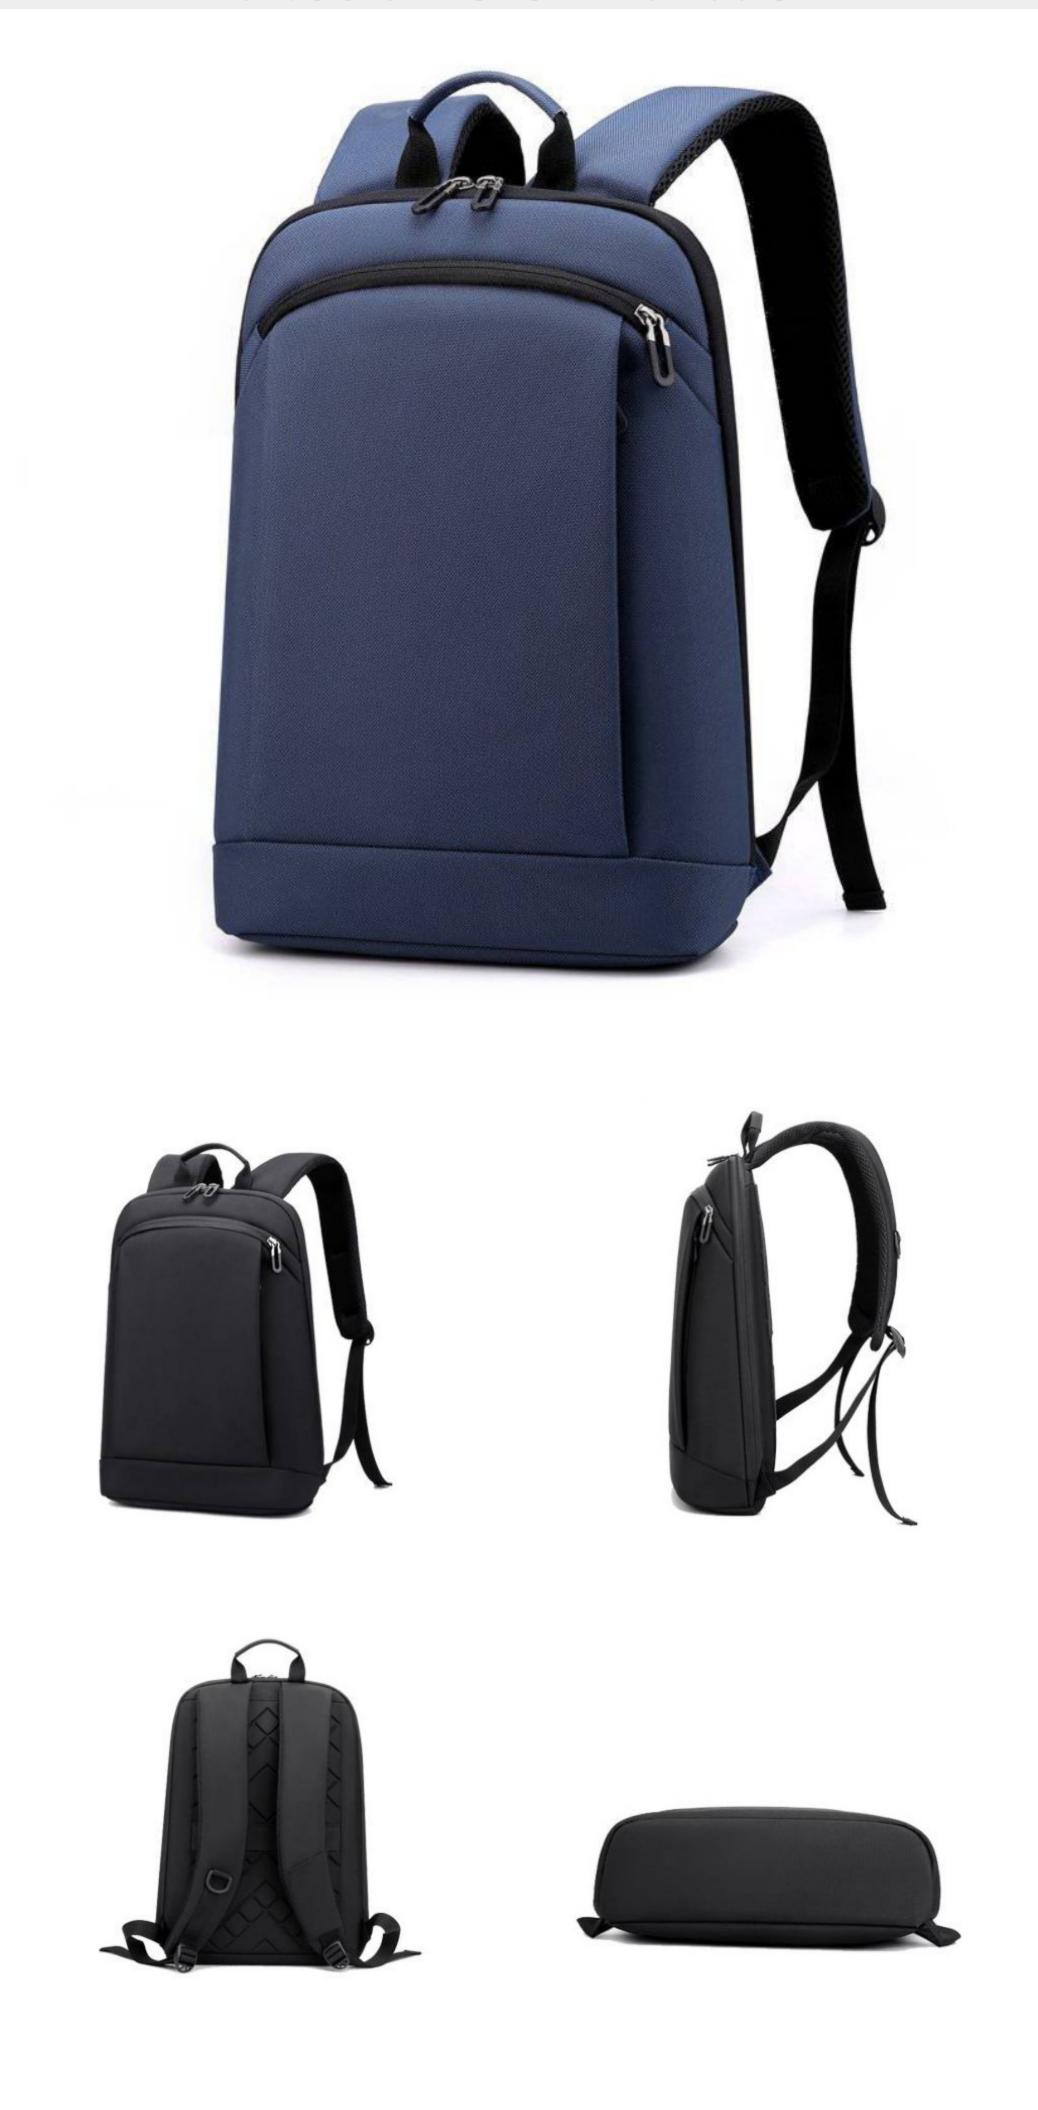

### Description

1: Fashion design, 100% brand new and high quality.

2: 15.6 inch laptop backpack with large capacity. It can easily hold the items needed for daily work.

3: Honeycomb breathable back pad, make your back more comfortable.

4: Ergonomic design to protect your spine, shoulders and neck

5: The compact design brings you great convenience.

6: Side card slot, can accommodate various small cards, there is a luggage strap on the back, the luggage strap allows the backpack to be easily hung on the lever of the suitcase.

7: Comfortable handle, reinforced stitching at the joint, more firm.

8: An ultra-light and ultra-thin backpack that makes our commute easier.9: Adjustable buckle, the length of the strap can be adjusted as needed.