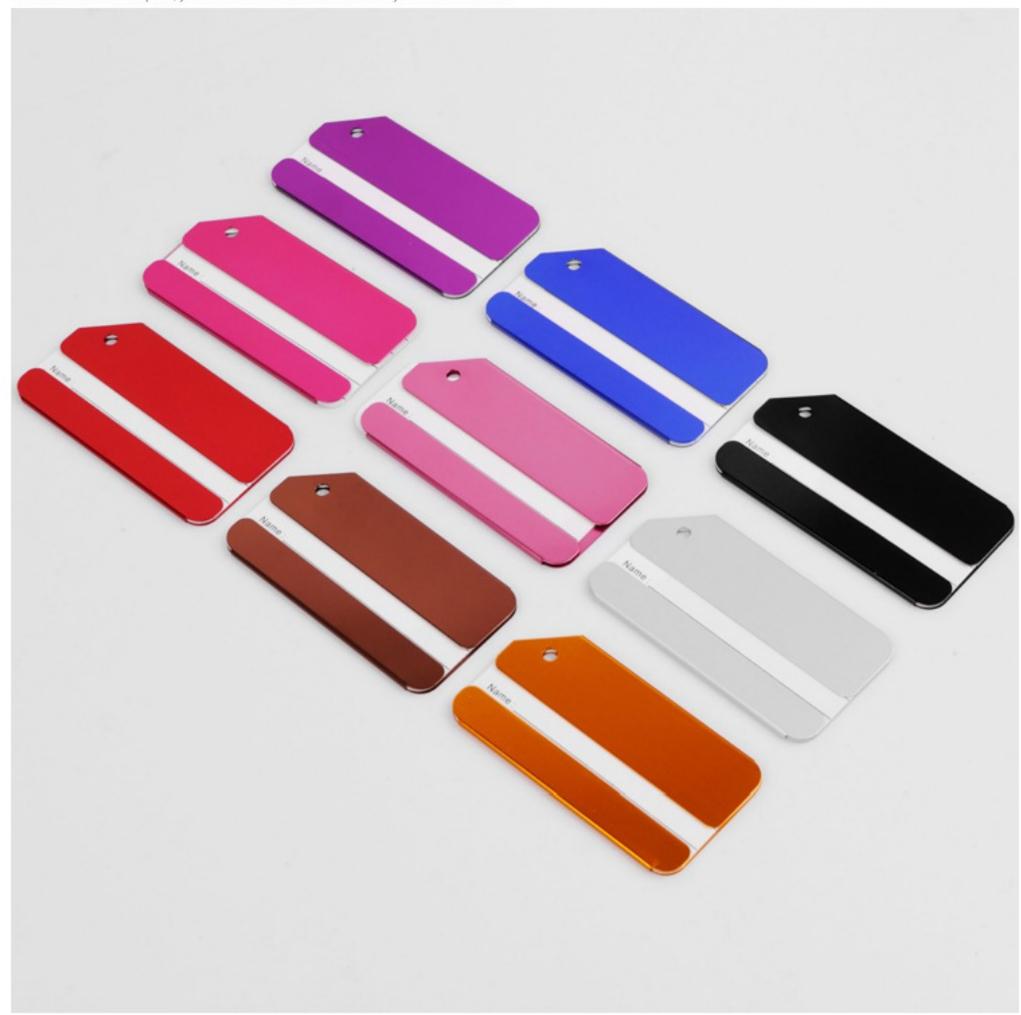

### \$12.30

| Product name: Luggage tags                                           |
|----------------------------------------------------------------------|
| Material: aluminum alloy                                             |
| Color: black, red, gold, blue, purple, silver, pink, brown, rose red |
| Dimensions: 8cm x 4.2cm / 3.15" x 1.66"                              |
| Weight: 12.5g                                                        |
| Quantity: 2 pieces                                                   |
| The package includes:                                                |
| 2pcs x Luggage tags                                                  |
|                                                                      |

### Description

1: Luggage tags are made of aluminum alloy, not easy to fade, durable, one-time hot stamping and surface oxidation treatment, the color is bright and not easy to fade after long-term use, with stainless steel ring, not easy to fade and break, easy to use, easy to fix on the luggage.

2: Color luggage tags with replaceable information descriptions, which can be written with name and address. Personal information on the flexible belt buckle is hidden behind the tag, and the smooth surface makes it easy to tag luggage while protecting your privacy.

3: Small in size and light in weight, it can be held with one hand and easily attached to the luggage without taking up much space.

4: The bright colors allow you to choose your luggage at a glance, so you don't have to worry about taking your luggage by mistake.