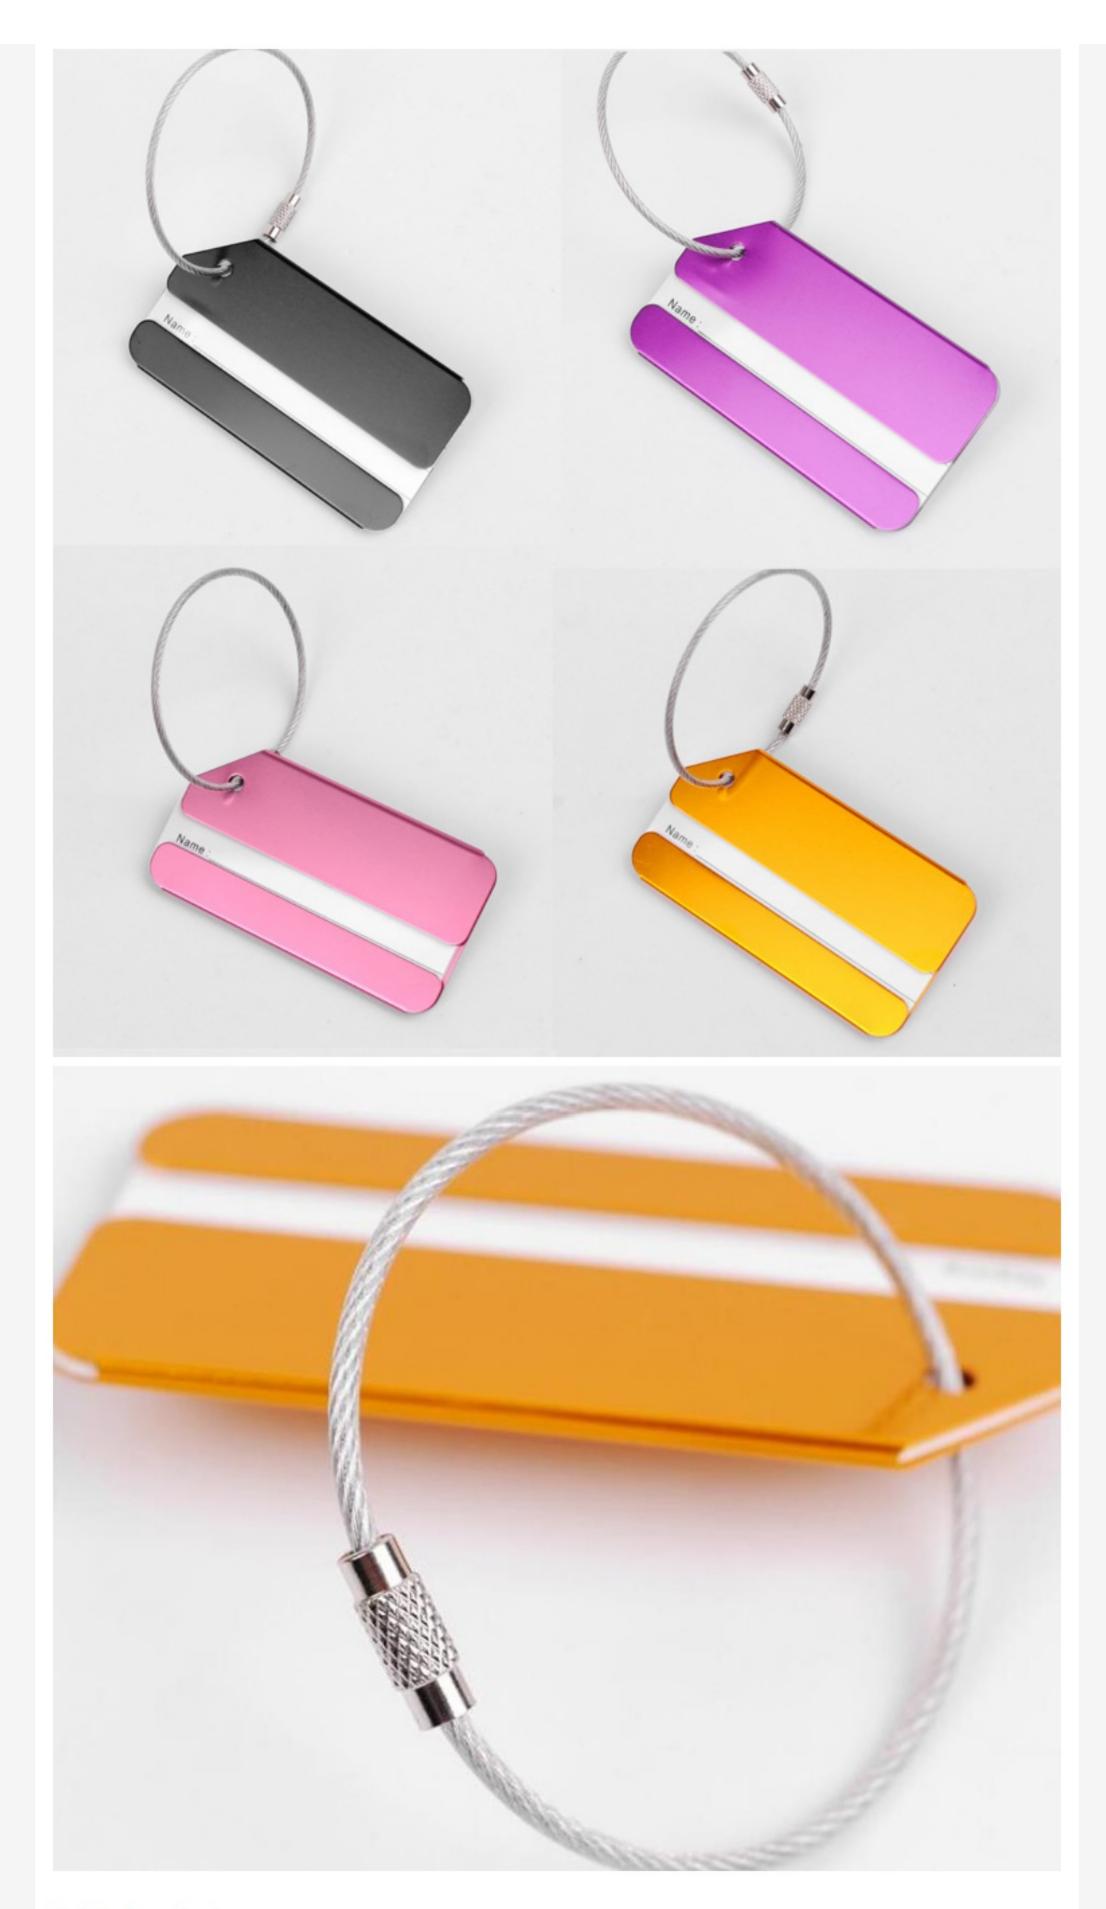

## TOPDOMRUS Luggage tags, High Quality Portable Luggage tags Travel Accessories

**\*\*\*** (4 customer reviews)

BRAND: TOPDOMRUS

### \$12.30

| Product name: Luggage tags                                           |
|----------------------------------------------------------------------|
| Material: aluminum alloy                                             |
| Color: black, red, gold, blue, purple, silver, pink, brown, rose red |
| Dimensions: 8cm x 4.2cm / 3.15" x 1.66"                              |
| Weight: 12.5g                                                        |
| Quantity: 2 pieces                                                   |
| The package includes:                                                |
| 2pcs x Luggage tags                                                  |
|                                                                      |

### Description

1: Luggage tags are made of aluminum alloy, not easy to fade, durable, one-time hot stamping and surface oxidation treatment, the color is bright and not easy to fade after long-term use, with stainless steel ring, not easy to fade and break, easy to use, easy to fix on the luggage.

2: Color luggage tags with replaceable information descriptions, which can be written with name and address. Personal information on the flexible belt buckle is hidden behind the tag, and the smooth surface makes it easy to tag luggage while protecting your privacy.

3: Small in size and light in weight, it can be held with one hand and easily attached to the luggage without taking up much space.

4: The bright colors allow you to choose your luggage at a glance, so you don't have to worry about taking your luggage by mistake.

5: Applicable occasions: Luggage tags can be attached to suitcases, backpacks, sports equipment bags, pet slings, camera equipment bags and other items, bringing different practical uses when going out.

6: Exquisite Gifts: You can also give them as cute and practical gifts to your friends, family, classmates or others who are about to go on a graduation trip. Our color combinations come in pairs, you can use the same color label as your lover or friend.