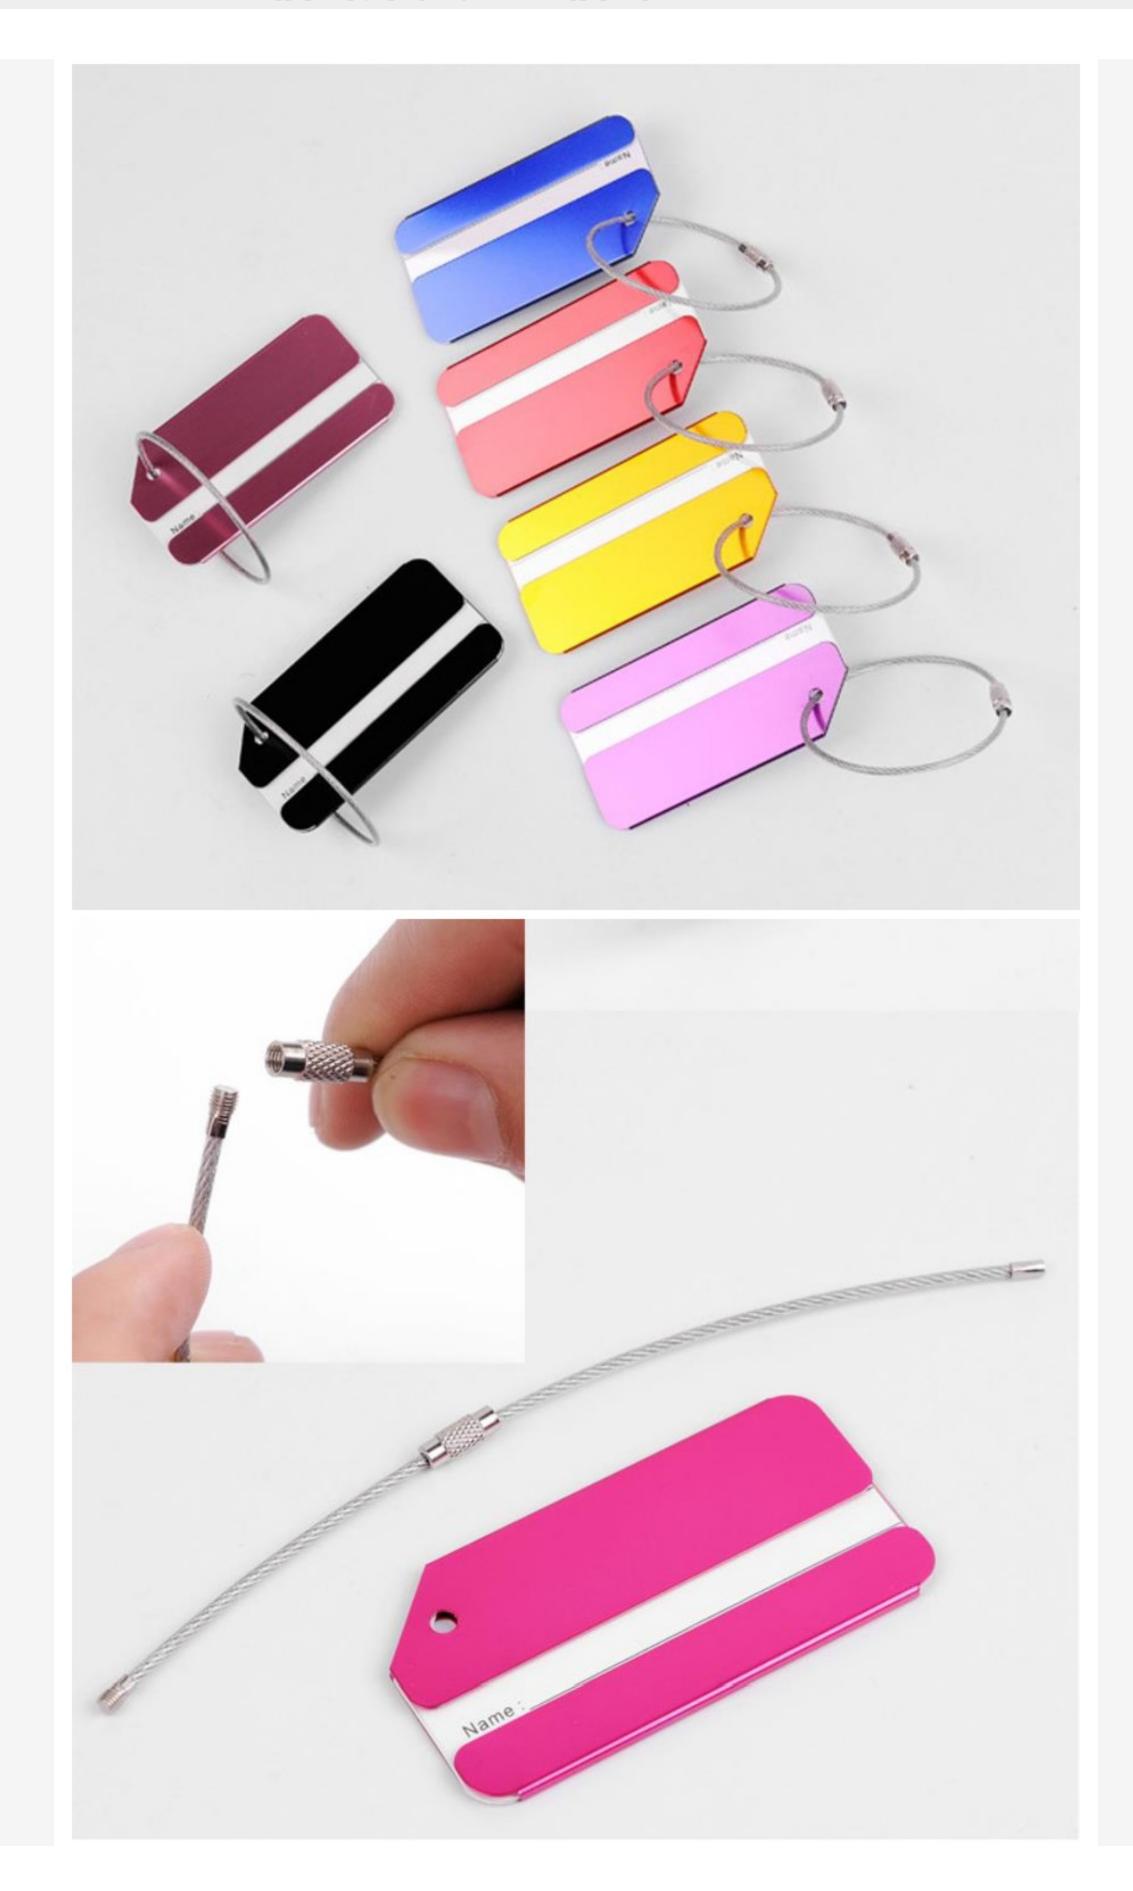

### \$12.30

| Product name: Luggage tags                                           |
|----------------------------------------------------------------------|
| Material: aluminum alloy                                             |
| Color: black, red, gold, blue, purple, silver, pink, brown, rose red |
| Dimensions: 8cm x 4.2cm / 3.15" x 1.66"                              |
| Weight: 12.5g                                                        |
| Quantity: 2 pieces                                                   |
| The package includes:                                                |
| 2pcs x Luggage tags                                                  |
|                                                                      |

### Description

1: Luggage tags are made of aluminum alloy, not easy to fade, durable, one-time hot stamping and surface oxidation treatment, the color is bright and not easy to fade after long-term use, with stainless steel ring, not easy to fade and break, easy to use, easy to fix on the luggage.

2: Color luggage tags with replaceable information descriptions, which can be written with name and address. Personal information on the flexible belt buckle is hidden behind the tag, and the smooth surface makes it easy to tag luggage while protecting your privacy.

3: Small in size and light in weight, it can be held with one hand and easily attached to the luggage without taking up much space.

4: The bright colors allow you to choose your luggage at a glance, so you don't have to worry about taking your luggage by mistake.