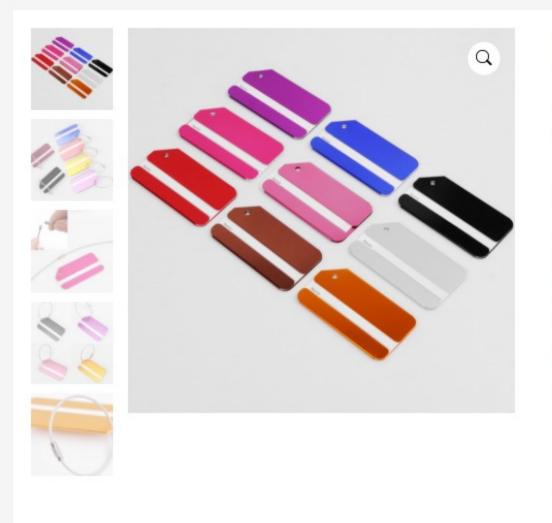

## TOPDOMRUS Luggage tags, High Quality Portable Luggage tags Travel Accessories

**\*\*\*** (4 customer reviews)

BRAND: TOPDOMRUS

### \$12.30

| Product name: Luggage tags                                           |
|----------------------------------------------------------------------|
| Material: aluminum alloy                                             |
| Color: black, red, gold, blue, purple, silver, pink, brown, rose red |
| Dimensions: 8cm x 4.2cm / 3.15" x 1.66"                              |
| Weight: 12.5g                                                        |
| Quantity: 2 pieces                                                   |
| The package includes:                                                |
| 2pcs x Luggage tags                                                  |
|                                                                      |

### Description

1: Luggage tags are made of aluminum alloy, not easy to fade, durable, one-time hot stamping and surface oxidation treatment, the color is bright and not easy to fade after long-term use, with stainless steel ring, not easy to fade and break, easy to use, easy to fix on the luggage.

2: Color luggage tags with replaceable information descriptions, which can be written with name and address. Personal information on the flexible belt buckle is hidden behind the tag, and the smooth surface makes it easy to tag luggage while protecting your privacy.

3: Small in size and light in weight, it can be held with one hand and easily attached to the luggage without taking up much space.

4: The bright colors allow you to choose your luggage at a glance, so you don't have to worry about taking your luggage by mistake.