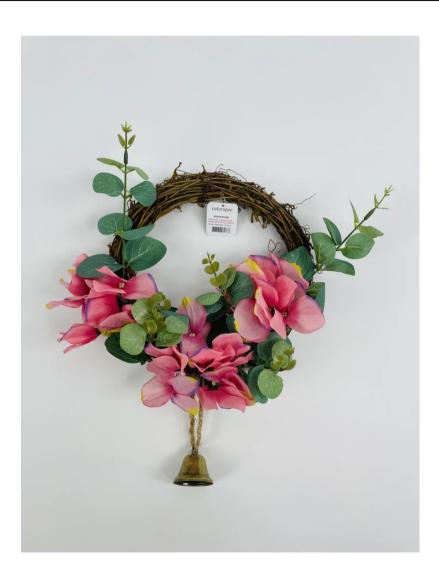

## welcome

Shop By Department

colorspec artificial flowers wreath, 7.9inch \$17.99

## Quantity

1

ADD TO CART

Buy with **PayPal** 

More payment options

- 100% Handmade. Artificial wreath no need to spend too much energy to take care of, it will always bloom and never fade.
- . Diameter 7 0 inch In order to provent demand during transportation our surrent homeone and leaves are all gethered and view and areas are all gethered.

- The artificial wreath is made of high-quality materials, silky and smooth, never fall, never rot. No water and special cleaning are required. If necessary, you can wipe the wreath with a dry cloth.
- The wreath can be used both indoors or outdoors. It is a good choice to hang it above the fireplace, front door, window or living room wall.
- All artificial flowers wreath have quality guarantee. Since the wreath is 100% artificially made, there will be slight differences in size. If you have any questions about our products, please contact us as soon as possible, we will definitely provide you with a perfect answer.

## **Product information**

**Brand** colorspec

**Package Dimensions** 8.5 x 8.5 x 2.87 inches

**Item Weight** 7.4 ounces

Date First Available November 20, 2021