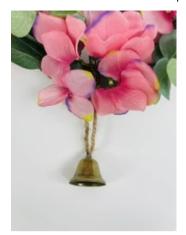

- The artificial wreath is made of high-quality materials, silky and smooth, never fall, never rot. No water and special cleaning are required. If necessary, you can wipe the wreath with a dry cloth.
- The wreath can be used both indoors or outdoors. It is a good choice to hang it above the fireplace, front door, window or living room wall.
- All artificial flowers wreath have quality guarantee. Since the wreath is 100% artificially made, there will be slight differences in size. If you have any questions about our products, please contact us as soon as possible, we will definitely provide you with a perfect answer.